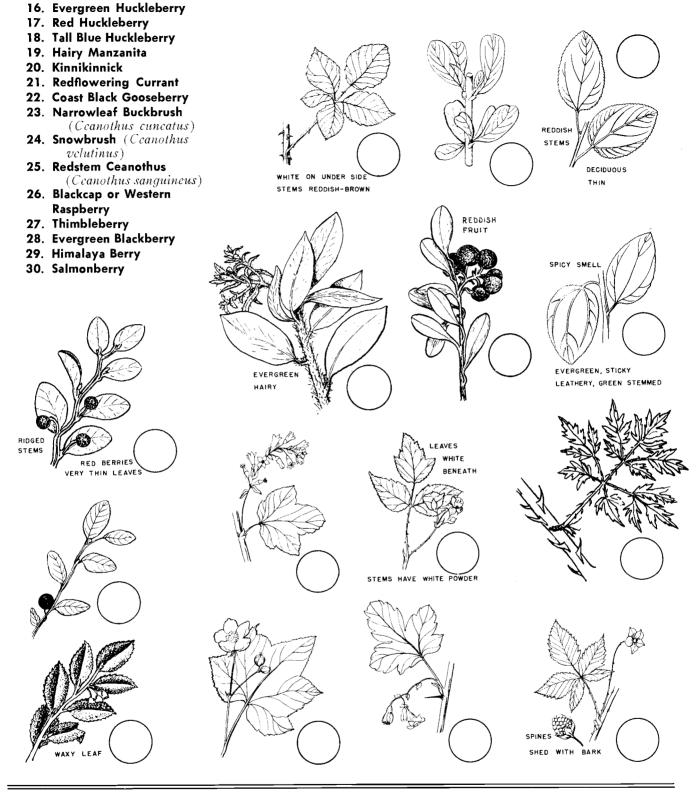

Prepared by Chas. R. Ross, OSC Extension Service, in consultation with W. R. Randall, OSC School of Forestry, and Dr. Morton Peck, Willamette University. Drawings by Patricia Hanson and Cathrine Davis Young.