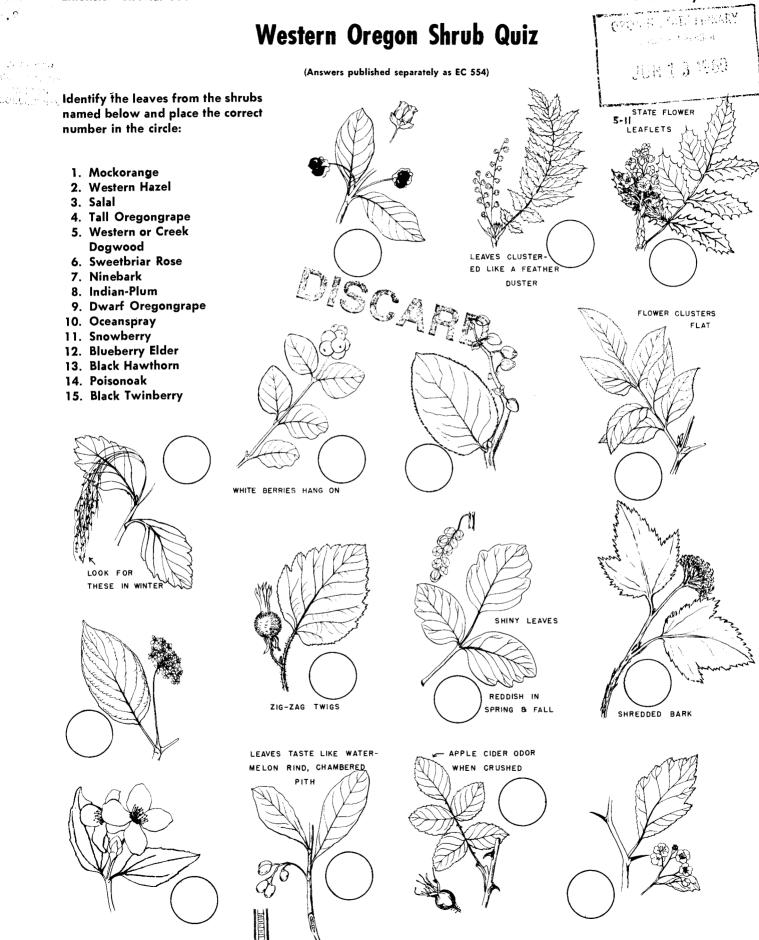

Prepared by Chas. R. Ross, OSC Extension Service, in consultation with W. R. Randall, OSC School of Forestry, and Dr. Morton Peck, Willamette University. Drawings by Patricia Hanson and Cathrine Davis Young.