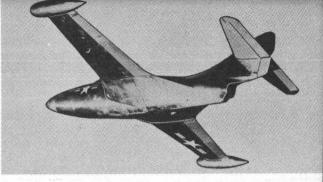

B-29

AD)

COMPARATIVE SIZE OF F9F-2

DISTANT APPEARANCE OF F-84F

1600 FT.

UNITED STATES SPAN: 34' LENGTH: 43' ENGINE: WRIGHT J-65 SPEED: 600 MPH CLASS RANGE: OVER 850 MILES COMB. RAD.

Cara

Silhouette