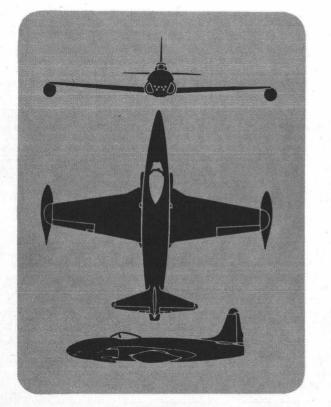

RANGE: NOT AVAILABLE

F-94

·4·373

UNITED STATES SPAN: 37'6" (TYPE C) LENGTH: 41'5" (TYPE C) ENGINE: ALLISON J-33 SPEED: 600 MPH CLASS RANGE: (APPROX) 500 MILES COMB. RAD.

UNITED STATES SPAN: 38' 11" LENGTH: 40' 1" ENGINE: ALLISON J-33 SPEED: 600 MPH CLASS RANGE: 500 MILE COMBAT RADIUS

T-33

Silhouette

COMPARATIVE SIZE OF T-33

Silhouette

O

B-29

COMPARATIVE SIZE OF VENOM