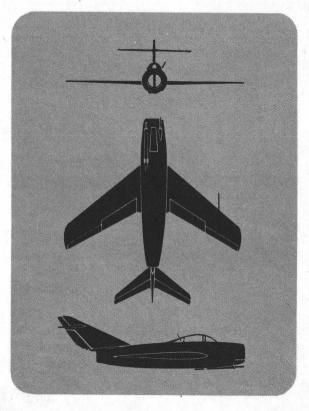

## RUSSIAN

SPAN: 32' 5" LENGTH: 32' 9" ENGINE: MODIFIED ROLLS-ROYCE SPEED: 615 MPH AT 25,000 FT. RANGE: (EST) 700-800 MILES

Silhouette

**MIG-15** 

**TB-25** 

B-29