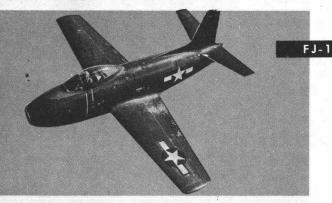

E: NOT AVAILABLE

B-29

COMPARATIVE SIZE OF OURAGAN

**TB-25** 



OURAGAN







800 FT. 5

DISTANT APPEARANCE OF YAK-15



# УАК-15



## RUSSIAN

SPAN: 34'

LENGTH: 32'9"

ENGINE: TWO MODIFIED JUNKERS (PLACED IN THIS GROUP BECAUSE OF SIMILARITY TO SINGLE-JET AIRCRAFT)

SPEED: 600 MPH CLASS

# RUSSIAN

SPAN: 30' LENGTH: (EST) 29' ENGINE: JUNKERS JUMO SPEED: APPROX. 500 MPH RANGE: NOT AVAILABLE

**YAK-15** 



Silhouette

B-29

COMPARATIVE SIZE OF YAK-15

**TB-25** 









Silhouette

UNITED STATES SPAN: 38' LENGTH: 37' 11" ENGINE: P-WJ42 SPEED: 600 M.P.H. CLASS RANGE: OVER 1700 MILES



FRENCH SPAN: 39' 4" LENGTH: 44' 3" ENGINE: NENE SPEED: (APPROX.) 575 M.P.H. RANGE: NOT AVAILABLE

NORD-2200









B-29

AD)

COMPARATIVE SIZE OF F9F-2







DISTANT APPEARANCE OF F-84F

1600 FT.







UNITED STATES SPAN: 34' LENGTH: 43' ENGINE: WRIGHT J-65 SPEED: 600 MPH CLASS RANGE: OVER 850 MILES COMB. RAD.



Cara



Silhouette

F-84F





COMPARATIVE SIZE OF F-84 F









1600 FT.

800 FT. 200



UNITED STATES

LENGTH: 84' 6"

ENGINE: ALLISON J-33

SPEED: 600 MPH CLASS

RANGE: OVER 500 MILES COMB. RAD.

SPAN: 39'



DISTANT APPEARANCE OF F-80

Silhouette

B-29

**F-80** 



COMPARATIVE SIZE OF F-80

FRENCH SPAN: 41' 4" LENGTH: 44' 1" ENGINE: NENE TURBO-JET SPEED: OVER 550 MPH

RANGE: NOT AVAILABLE







F-94

·4·373



UNITED STATES SPAN: 37'6" (TYPE C) LENGTH: 41'5" (TYPE C) ENGINE: ALLISON J-33 SPEED: 600 MPH CLASS RANGE: (APPROX) 500 MILES COMB. RAD.





UNITED STATES SPAN: 38' 11" LENGTH: 40' 1" ENGINE: ALLISON J-33 SPEED: 600 MPH CLASS RANGE: 500 MILE COMBAT RADIUS

T-3