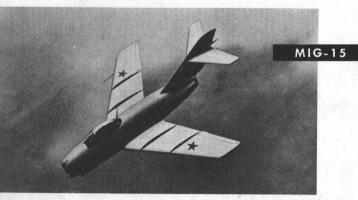

## RUSSIAN

SPAN: 32' 5" LENGTH: 32' 9" ENGINE: MODIFIED ROLLS-ROYCE SPEED: 615 MPH AT 25,000 FT. RANGE: (EST) 700-800 MILES

Silhouette

**MIG-15** 

**TB-25** 

B-29