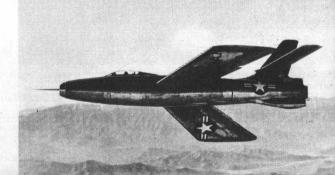

B-29

AD)

COMPARATIVE SIZE OF F9F-2

DISTANT APPEARANCE OF F-84F

1600 FT.

UNITED STATES SPAN: 34' LENGTH: 43' ENGINE: WRIGHT J-65 SPEED: 600 MPH CLASS RANGE: OVER 850 MILES COMB. RAD.

Cara

Silhouette

F-84F

COMPARATIVE SIZE OF F-84 F

1600 FT.

800 FT. 200

UNITED STATES

LENGTH: 84' 6"

ENGINE: ALLISON J-33

SPEED: 600 MPH CLASS