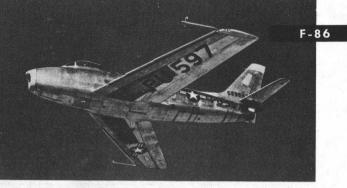

UNITED STATES SPAN: 38' LENGTH: 37' 11" ENGINE: P-WJ42 SPEED: 600 M.P.H. CLASS RANGE: OVER 1700 MILES

FRENCH SPAN: 39' 4" LENGTH: 44' 3" ENGINE: NENE SPEED: (APPROX.) 575 M.P.H. RANGE: NOT AVAILABLE

NORD-2200