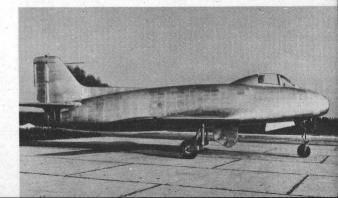

UNITED STATES SPAN: 38' LENGTH: 37' 11" ENGINE: P-WJ42 SPEED: 600 M.P.H. CLASS RANGE: OVER 1700 MILES

FRENCH SPAN: 39' 4" LENGTH: 44' 3" ENGINE: NENE SPEED: (APPROX.) 575 M.P.H. RANGE: NOT AVAILABLE

NORD-2200