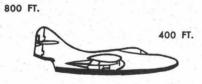

B-29

AD)

COMPARATIVE SIZE OF F9F-2

DISTANT APPEARANCE OF F-84F

1600 FT.

UNITED STATES SPAN: 34' LENGTH: 43' ENGINE: WRIGHT J-65 SPEED: 600 MPH CLASS RANGE: OVER 850 MILES COMB. RAD.

Cara

Silhouette