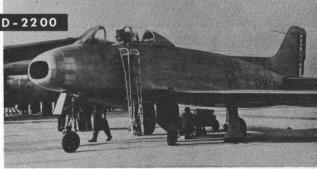

UNITED STATES SPAN: 38' LENGTH: 37' 11" ENGINE: P-WJ42 SPEED: 600 M.P.H. CLASS RANGE: OVER 1700 MILES

FRENCH SPAN: 39' 4" LENGTH: 44' 3" ENGINE: NENE SPEED: (APPROX.) 575 M.P.H. RANGE: NOT AVAILABLE

NORD-2200