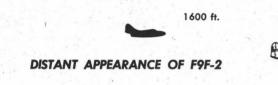

B-29

AD)

COMPARATIVE SIZE OF F9F-2

DISTANT APPEARANCE OF F-84F

1600 FT.

UNITED STATES SPAN: 34' LENGTH: 43' ENGINE: WRIGHT J-65 SPEED: 600 MPH CLASS RANGE: OVER 850 MILES COMB. RAD.

Cara

Silhouette