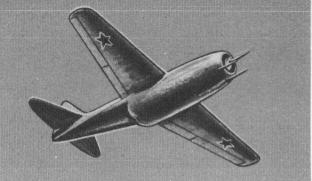

# УАК-15

# RUSSIAN

SPAN: 30' LENGTH: (EST) 29' ENGINE: JUNKERS JUMO SPEED: APPROX. 500 MPH RANGE: NOT AVAILABLE

**YAK-15** 

Silhouette

B-29

COMPARATIVE SIZE OF YAK-15

**TB-25** 

Silhouette