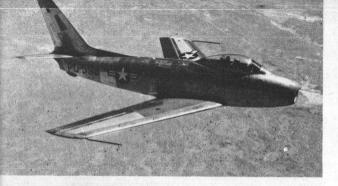

RANGE: OVER 500 MILES COMB. RAD.

SPAN: 39'

DISTANT APPEARANCE OF F-80

Silhouette

B-29

**F-80** 

COMPARATIVE SIZE OF F-80

FRENCH SPAN: 41' 4" LENGTH: 44' 1" ENGINE: NENE TURBO-JET SPEED: OVER 550 MPH