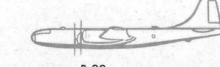

## RUSSIAN

SPAN: 32' 5" LENGTH: 32' 9" ENGINE: MODIFIED ROLLS-ROYCE SPEED: 615 MPH AT 25,000 FT. RANGE: (EST) 700-800 MILES

Silhouette

**MIG-15** 

**TB-25** 

B-29

# COMPARATIVE SIZE OF MIG-15

800 FT. PA

DISTANT APPEARANCE OF OURAGAN

1600 FT.

Silhouette

FRENCH SPAN: 40' 4" LENGTH: 35' 3" ENGINE: NENE TURBO-JET SPEED: 600 MPH CLASS RANGE: NOT AVAILABLE

400 FT.

UNITED STATES SPAN: 31'3" LENGTH: 43'3" ENGINE: G. E. J-47 SPEED: NOT AVAILABLE RANGE: NOT AVAILABLE