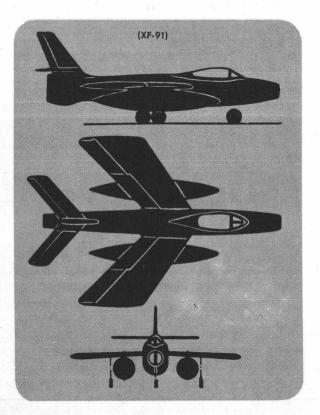

UNITED STATES SPAN: 38' LENGTH: 37' 11" ENGINE: P-WJ42 SPEED: 600 M.P.H. CLASS RANGE: OVER 1700 MILES

FRENCH SPAN: 39' 4" LENGTH: 44' 3" ENGINE: NENE SPEED: (APPROX.) 575 M.P.H. RANGE: NOT AVAILABLE

NORD-2200