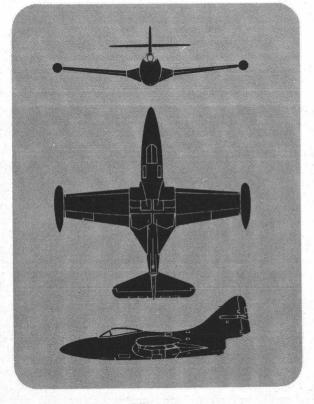

B-29

AD)

COMPARATIVE SIZE OF F9F-2

DISTANT APPEARANCE OF F-84F

1600 FT.

UNITED STATES SPAN: 34' LENGTH: 43' ENGINE: WRIGHT J-65 SPEED: 600 MPH CLASS RANGE: OVER 850 MILES COMB. RAD.

Cara

Silhouette