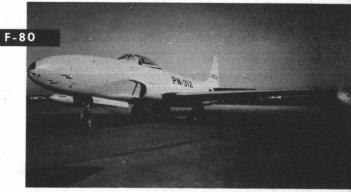

RANGE: OVER 500 MILES COMB. RAD.

SPAN: 39'

DISTANT APPEARANCE OF F-80

Silhouette

B-29

**F-80** 

COMPARATIVE SIZE OF F-80

FRENCH SPAN: 41' 4" LENGTH: 44' 1" ENGINE: NENE TURBO-JET SPEED: OVER 550 MPH