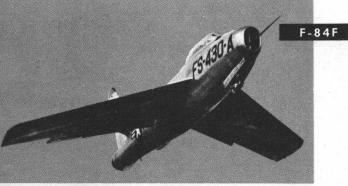

B-29

AD)

COMPARATIVE SIZE OF F9F-2

DISTANT APPEARANCE OF F-84F

1600 FT.

UNITED STATES SPAN: 34' LENGTH: 43' ENGINE: WRIGHT J-65 SPEED: 600 MPH CLASS RANGE: OVER 850 MILES COMB. RAD.

Cara

Silhouette

F-84F

COMPARATIVE SIZE OF F-84 F

1600 FT.

800 FT. 200

UNITED STATES

LENGTH: 84' 6"

ENGINE: ALLISON J-33

SPEED: 600 MPH CLASS