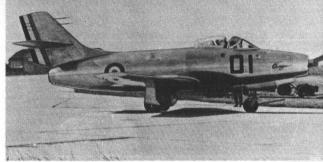

RANGE: OVER 500 MILES COMB. RAD.

SPAN: 39'

DISTANT APPEARANCE OF F-80

Silhouette

B-29

**F-80** 

COMPARATIVE SIZE OF F-80

FRENCH SPAN: 41' 4" LENGTH: 44' 1" ENGINE: NENE TURBO-JET SPEED: OVER 550 MPH