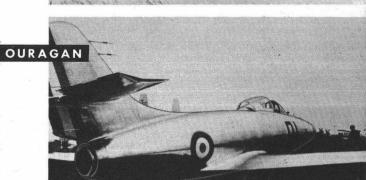

# COMPARATIVE SIZE OF MIG-15

800 FT. PA

DISTANT APPEARANCE OF OURAGAN

1600 FT.

Silhouette

FRENCH SPAN: 40' 4" LENGTH: 35' 3" ENGINE: NENE TURBO-JET SPEED: 600 MPH CLASS RANGE: NOT AVAILABLE

400 FT.

UNITED STATES SPAN: 31'3" LENGTH: 43'3" ENGINE: G. E. J-47 SPEED: NOT AVAILABLE RANGE: NOT AVAILABLE

B-29

COMPARATIVE SIZE OF OURAGAN

**TB-25** 

OURAGAN

800 FT. 5

DISTANT APPEARANCE OF YAK-15