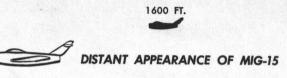

## RUSSIAN

SPAN: 32' 5" LENGTH: 32' 9" ENGINE: MODIFIED ROLLS-ROYCE SPEED: 615 MPH AT 25,000 FT. RANGE: (EST) 700-800 MILES

Silhouette

**MIG-15** 

**TB-25** 

B-29