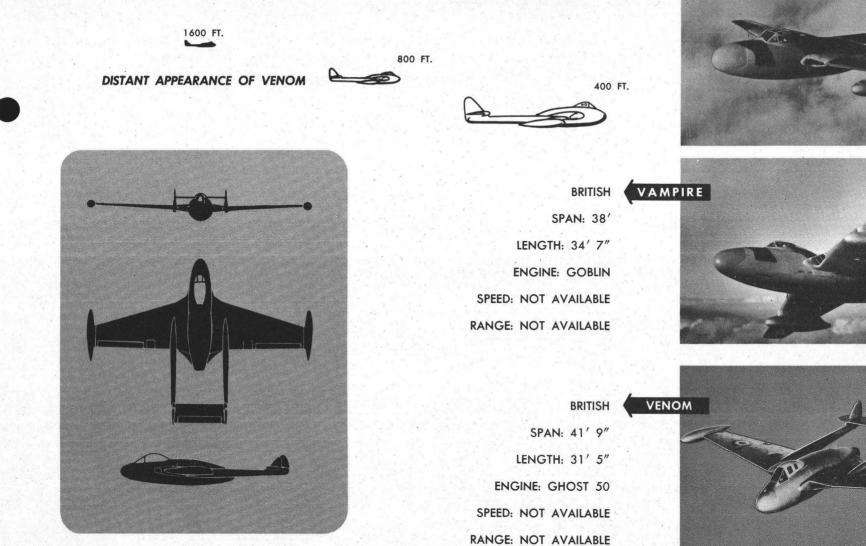

T-33

Silhouette

COMPARATIVE SIZE OF T-33

Silhouette

O

B-29

COMPARATIVE SIZE OF VENOM