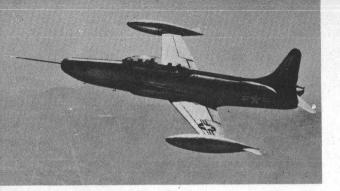

RANGE: NOT AVAILABLE

F-94

·4·373

UNITED STATES SPAN: 37'6" (TYPE C) LENGTH: 41'5" (TYPE C) ENGINE: ALLISON J-33 SPEED: 600 MPH CLASS RANGE: (APPROX) 500 MILES COMB. RAD.

UNITED STATES SPAN: 38' 11" LENGTH: 40' 1" ENGINE: ALLISON J-33 SPEED: 600 MPH CLASS RANGE: 500 MILE COMBAT RADIUS

T-33

Silhouette

COMPARATIVE SIZE OF T-33

Silhouette

O

B-29

COMPARATIVE SIZE OF VENOM