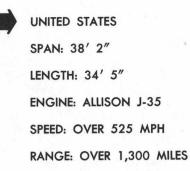

RANGE: OVER 500 MILES COMB. RAD.

SPAN: 39'

DISTANT APPEARANCE OF F-80

Silhouette

B-29

**F-80** 

COMPARATIVE SIZE OF F-80

FRENCH SPAN: 41' 4" LENGTH: 44' 1" ENGINE: NENE TURBO-JET SPEED: OVER 550 MPH

RANGE: NOT AVAILABLE

F-94

·4·373

UNITED STATES SPAN: 37'6" (TYPE C) LENGTH: 41'5" (TYPE C) ENGINE: ALLISON J-33 SPEED: 600 MPH CLASS RANGE: (APPROX) 500 MILES COMB. RAD.

UNITED STATES SPAN: 38' 11" LENGTH: 40' 1" ENGINE: ALLISON J-33 SPEED: 600 MPH CLASS RANGE: 500 MILE COMBAT RADIUS