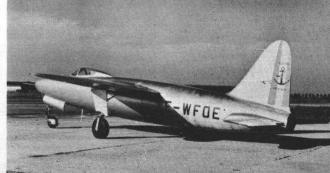

UNITED STATES SPAN: 38' LENGTH: 37' 11" ENGINE: P-WJ42 SPEED: 600 M.P.H. CLASS RANGE: OVER 1700 MILES

FRENCH SPAN: 39' 4" LENGTH: 44' 3" ENGINE: NENE SPEED: (APPROX.) 575 M.P.H. RANGE: NOT AVAILABLE

NORD-2200