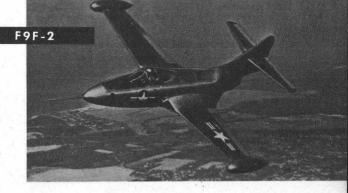

B-29

AD)

COMPARATIVE SIZE OF F9F-2

DISTANT APPEARANCE OF F-84F

1600 FT.

UNITED STATES SPAN: 34' LENGTH: 43' ENGINE: WRIGHT J-65 SPEED: 600 MPH CLASS RANGE: OVER 850 MILES COMB. RAD.

Cara

Silhouette