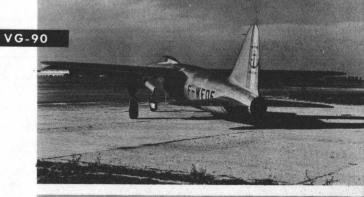

UNITED STATES SPAN: 38' LENGTH: 37' 11" ENGINE: P-WJ42 SPEED: 600 M.P.H. CLASS RANGE: OVER 1700 MILES

FRENCH SPAN: 39' 4" LENGTH: 44' 3" ENGINE: NENE SPEED: (APPROX.) 575 M.P.H. RANGE: NOT AVAILABLE

NORD-2200