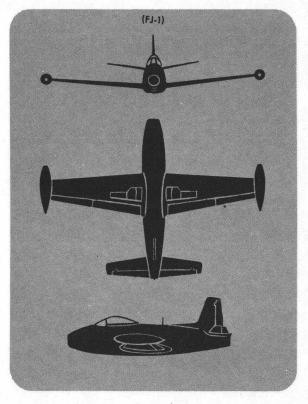

## RUSSIAN

SPAN: 32' 5" LENGTH: 32' 9" ENGINE: MODIFIED ROLLS-ROYCE SPEED: 615 MPH AT 25,000 FT. RANGE: (EST) 700-800 MILES

Silhouette

**MIG-15** 

**TB-25** 

B-29