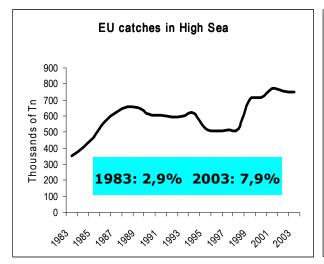

Catches and primary production in community waters are declining

## ...and fishing effort in High sea and other EU EEZs is increasing