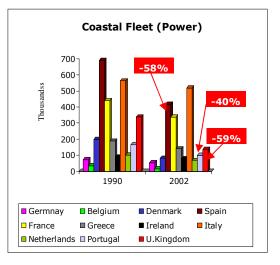

| Coastal fleet reduction<br>1990-2002 (%) |       |       |  |  |
|------------------------------------------|-------|-------|--|--|
| Vessel                                   | GRT   | KW    |  |  |
| -27,9                                    | -18,2 | -30,3 |  |  |