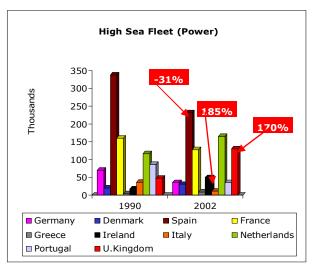

## DEEP AND HIGH SEA FISHERIES FLEET's

## **RESULTS**

- (i) Two processes were detected (a) Reduction of inshore and coastal fleets and technical development rates (b) Increase of Deep and High sea fishing capacity
- (ii) Fishing effort of European fleet is expanding in High sea and EEZ's of third countries