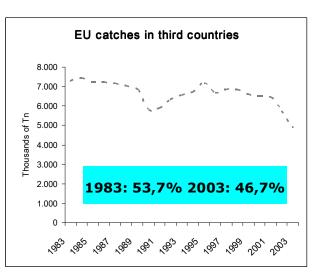

Catches and primary production in community waters are declining

## ...and fishing effort in High sea and other EU EEZs is increasing