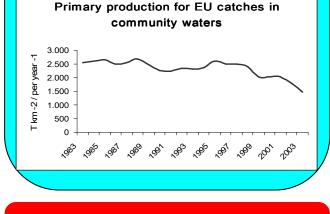

| 55,4           | 219,1         | 3,9        | 73,3           | 258,5         | 3,5        |
| IT      | 56,0           | 249,4         | 4,4        | 59,5           | 266,0         | 4,4        |
| NL      | 66,2           | 211,1         | 3,2        | 66,4           | 215,8         | 3,2        |
| PT      | 55,2           | 225,6         | 4,0        | 63,2           | 247,4         | 3,9        |
| UK      | 50,9           | 274,4         | 6,0        | 67,8           | 169,0         | 2,4        |





## DEEP AND HIGH SEA FISHERIES FLEET's









# Factors undermining reduction fishing effort

- Inappropriate reduction objectives
  - Fish race" of member States
  - Commission acquiescence
  - North Atlantic subsidies
- Passive control of transfer capacity between EU countries





Catches and primary production in community waters are declining









## ...and fishing effort in High sea and other EU EEZs is increasing









### **Entry-exit scheme**

## COMMON FISHERIES POLICY REFORM

## First results of reference levels

- To introduce new capacity with community aid capacity from 2003 to2004 it should be permanently withdrawn without aid
- (i) 1 Gross Tonne (GT) withdrawn for 1 GT introduced, for vessels up to 100 GT
- (ii) 1.35 GT withdrawn for 1 GT introduced, for vessels between 100 and 400 GT.
- Subsidies until 2004 for vessels under 400 GT. After that it will be possible receive aid only for safety and working conditions on board.

| Country | Tonnage<br>2002 | Reference<br>levels<br>2003 | Tonnage<br>2004 | Power<br>2002 | Reference<br>levels<br>2003