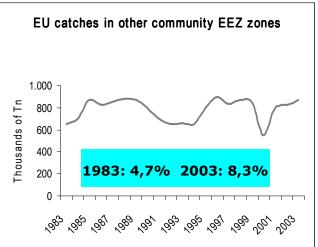

Catches and primary production in community waters are declining

## ...and fishing effort in High sea and other EU EEZs is increasing