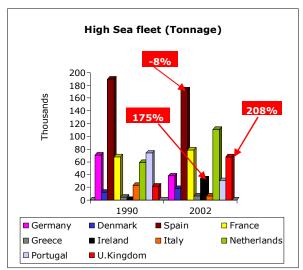

## DEEP AND HIGH SEA FISHERIES FLEET's

## ...and fishing effort in High sea and other EU EEZs is increasing