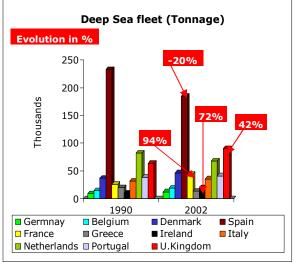

| 3,3        |
| FR      | 52,7           | 303,4         | 5,7        | 71,4           | 305,1         | 4,2        |
| EL      | 57,9           | 245,3         | 4,2        | 62,7           | 239,1         | 3,8        |
| IE      | 55,4           | 219,1         | 3,9        | 73,3           | 258,5         | 3,5        |
| IT      | 56,0           | 249,4         | 4,4        | 59,5           | 266,0         | 4,4        |
| NL      | 66,2           | 211,1         | 3,2        | 66,4           | 215,8         | 3,2        |
| PT      | 55,2           | 225,6         | 4,0        | 63,2           | 247,4         | 3,9        |
| UK      | 50,9           | 274,4         | 6,0        | 67,8           | 169,0         | 2,4        |





## DEEP AND HIGH SEA FISHERIES FLEET's









# Factors undermining reduction fishing effort

- Inappropriate reduction objectives
  - Fish race" of member States
  - Commission acquiescence
  - North Atlantic subsidies
- Passive control of transfer capacity between EU countries





Catches and primary production in community waters are declining









## ...and fishing effort in High sea and other EU EEZs is increasing









### **Entry-exit scheme**

## COMMON FISHERIES POLICY REFORM

## First results of reference levels

- To introduce new capacity with community aid capacity from 2003 to2004 it should be permanently withdrawn without aid
- (i) 1 Gross Tonne (GT) withdrawn for 1 GT introduced, for vessels up to 100 GT
- (ii) 1.35 GT withdrawn for 1 GT introduced, for vessels between 100 and 400 GT.
- Subsidies until 2004