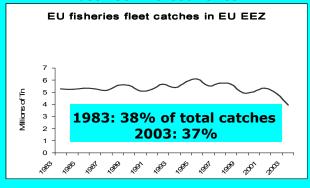

| 55,4           | 219,1         | 3,9        | 73,3           | 258,5         | 3,5        |
| IT      | 56,0           | 249,4         | 4,4        | 59,5           | 266,0         | 4,4        |
| NL      | 66,2           | 211,1         | 3,2        | 66,4           | 215,8         | 3,2        |
| PT      | 55,2           | 225,6         | 4,0        | 63,2           | 247,4         | 3,9        |
| UK      | 50,9           | 274,4         | 6,0        | 67,8           | 169,0         | 2,4        |





## DEEP AND HIGH SEA FISHERIES FLEET's









# Factors undermining reduction fishing effort

- Inappropriate reduction objectives
  - Fish race" of member States
  - Commission acquiescence
  - North Atlantic subsidies
- Passive control of transfer capacity between EU countries





Catches and primary production in community waters are declining









## ...and fishing effort in High sea and other EU EEZs is increasing









### **Entry-exit scheme**

## COMMON FISHERIES POLICY REFORM

## First results of reference levels

- To introduce new capacity with community aid capacity from 2003 to2004 it should be permanently withdrawn without aid
- (i) 1 Gross Tonne (GT) withdrawn for 1 GT introduced, for vessels up to 100 GT
- (ii) 1.35 GT withdrawn for 1 GT introduced, for vessels between 100 and 400 GT.
- Subsidies until 2004 for vessels under 400 GT. After that it will be possible receive aid only for safety and working conditions on board.

| Country | Tonnage<br>2002 | Reference<br>levels<br>2003 | Tonnage<br>2004 | Power<br>2002 | Reference<br>levels<br>20