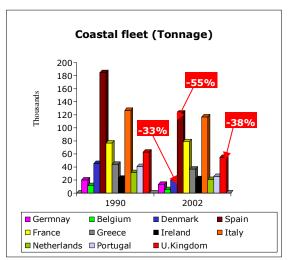

| Coastal fleet reduction<br>1990-2002 (%) |       |       |  |  |
|------------------------------------------|-------|-------|--|--|
| Vessel                                   | GRT   | KW    |  |  |
| -27,9                                    | -18,2 | -30,3 |  |  |