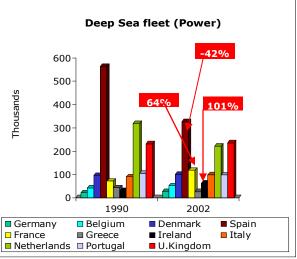

## DEEP AND HIGH SEA FISHERIES FLEET's

## **RESULTS**

- (i) Two processes were detected (a) Reduction of inshore and coastal fleets and technical development rates (b) Increase of Deep and High sea fishing capacity
- (ii) Fishing effort of European fleet is expanding in High sea and EEZ's of third countries