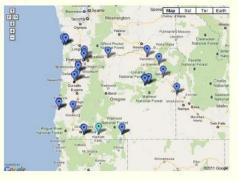

## Map of Cemeteries

Interactive Google Map of Oregon Cemeteries

The disinterments took place at 17 cities and 23 cemeteries:

Next Page →

ovati

Northwest Oregon: Albany, Astoria, Corvallis - Riverside Cemetery, Albany

- Riverside Cemetery, Albany
- Greenwood Cemetery, Astoria
- Oceanview Cemetery, Astoria
- Riverview (Lewis and Clark) Cemetery, Astoria
- Crystal Lake Cemetery, Corvallis, OR

Northwest Oregon: Portland and Salem - Lone Fir Cemetery, Portland\*

- Riverview Cemetery, Portland
- I.O.O.F. Cemetery, Salem
- Private Property near Keizer School House, Salem

#### Eastern Oregon:

- Chinese Cemetery, Baker City
- Canyon City Chinese Cemetery, Canyon City
- I.O.O.F. Cemetery, The Dalles
- John Day Chinese Cemetery, John Day
- I.O.O.F. Cemetery, La Grande

#### Southern Oregon:

- Mountain View Cemetery, Ashland
- Old Ashland Cemetery, Ashland
- I.O.O.F. Cemetery, Coos Bay
- Sunset Cemetery, Coos Bay
- Linkville Cemetery, Klamath Falls\*\*
- I.O.O.F. Cemetery, Lakeview
- Sunset Park, Lakeview