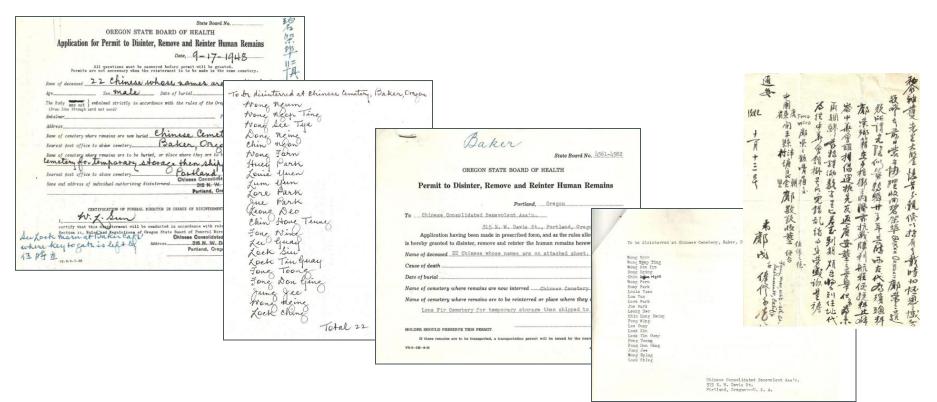

#### Chinese Cemetery, Baker City, Oregon

Application and Permit to disinter 22 men: Wong Ngum, Wong Ngep Ting, Wong See Tye, Dong Nging, Chin Ngon, Wong Forn, Huey Park, Louis Yuen, Lum Yun, Lore Park, Jue Park, Leong Deo, Chin Hong Teung, Fong Wing, Lee Guay, Lock Sin, Lock Tin Guay, Fong Toong, Fong Don Ging, Jung Jee, Wong Nging, Lock Ching; page of notes regarding the disinterment (text in Chinese).

## The Documents Applications, Permits, and Notes

rma

ovati

ic

Chinese Cemetery Baker City, OR Application and Permit to Disinter 22 Men