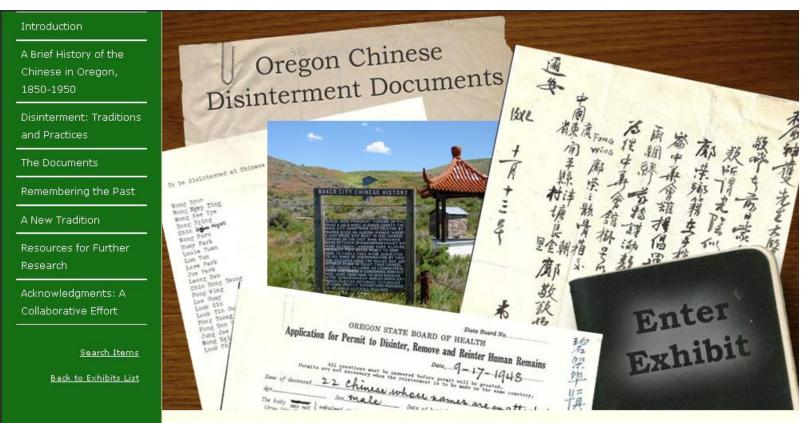

# The Online Exhibit

rma

lice

ovati

The Oregon Chinese Disinterment Documents digital collection provides access to documents pertaining to the 1948-1949 disinterment of hundreds of Chinese immigrants' remains from cemeteries throughout Oregon.

## Oregon Chinese Disinterment Documents

ma

### The Documents

 The 1948 Disinterment
 Map of Cemeteries
 Northwest Oregon: Albany, Astoria, & Corvallis

 Northwest Oregon: Portland & Salem
 Eastern Oregon
 Southern Oregon
 Shipping Related

- Previous Page