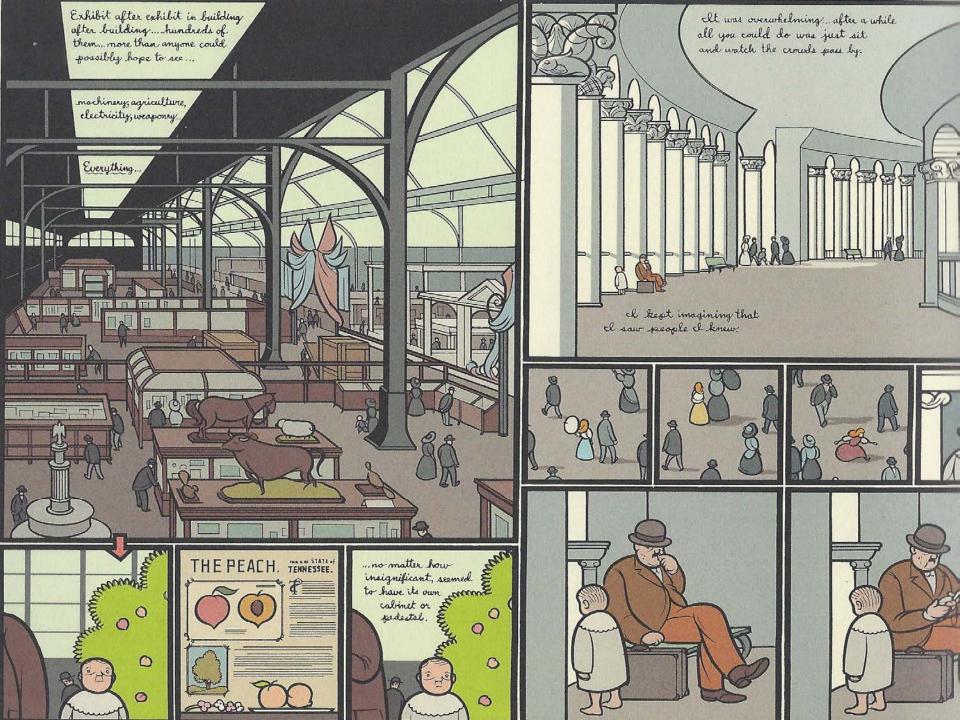

#### CITY OF PERPETUAL MOONLIGHT.

CTIT OF PERPETUAL MOONLIGHT.

One of the most moved and forward obtain fractions of the specially city of Washasha was its emphasizated illumination, factors of the specially of the Washasha was its emphasizated illumination, of temporary and the special which lathed the astrophysic is a special washasha with the special control of the substance of the substanc

#### SERENE PANORAMA.

As size lines are estent Woodwin, as counts telly but is struck by the surject of distribution of the struck by the surject of distribution of the surject o