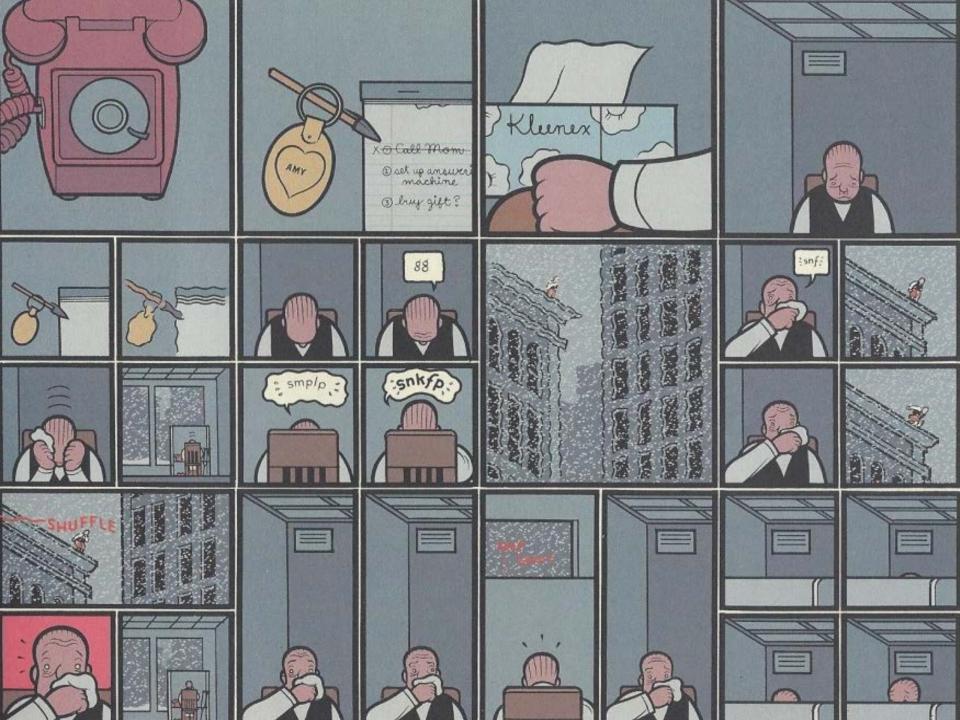

# THE SMARTEST KID ON EARTH

Jimmy's Grandfather as a child

Jimmy as a child

Jimmy

Jimmy's father