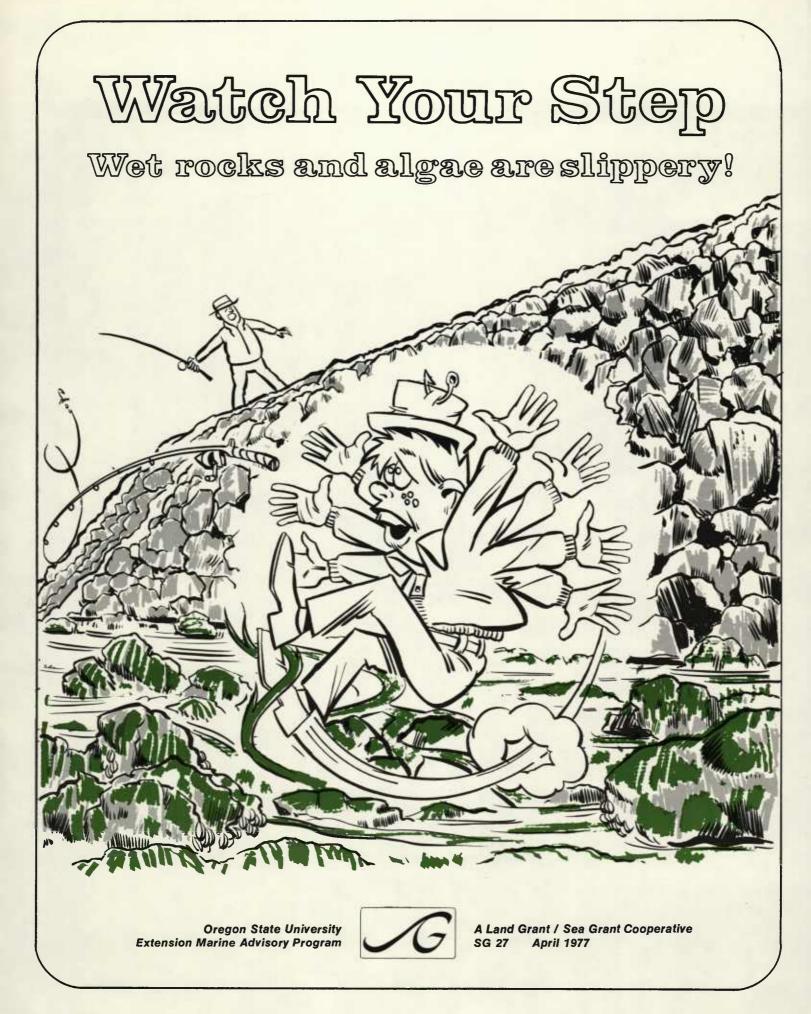

Extension Service, Oregon State University, Corvallis, Henry A. Wadsworth, director. This publication was produced and distributed in furtherance of the Acts of Congress of May 8 and June 30, 1914. Extension work is a cooperative program of Oregon State University, the U.S. Department of Agriculture, and Oregon counties.

Extension's Marine Advisory Program is supported in part by the Sea Grant Program, National Oceanic and Atmospheric Administration, U.S. Department of Commerce.

Extension invites participation in its programs and offers them equally to all people, without discrimination. 4-77/3M