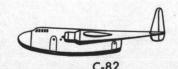

F-86

COMPARATIVE SIZE OF MOSQUITO

DISTANT APPEARANCE OF C-82

UNITED STATES

SPAN: 109'

LENGTH: 83'

ENGINES: 2 P-W R-4360'S

SPEED: OVER 250 MPH

RANGE: 1,000 MILE COMB. RADIUS

UNITED STATES

SPAN: 106' 5"

LENGTH: 77' 1"

ENGINES: 2 P-W R-2800'S

SPEED: 250 MPH

RANGE: 1,150 MILES COMB. RAD.

Silhouette