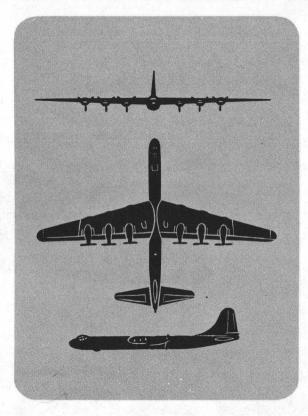

### **MULTI-MOTORED AIRCRAFT**

2000 ft.

DISTANT APPEARANCE OF B-36

4000 ft.

UNITED STATES

SPAN: 230'

LENGTH: 162' 6"

ENGINES: 6P-W R4360'S-4GE J-47'S

SPEED: OVER 435 MPH

RANGE: 4,000 MILES COMB. RAD.

UNITED STATES

SPAN: 230'

LENGTH: 182' 6"

ENGINES: 6P-W R-4360'S

SPEED: (APPROX) 300 MPH

RANGE: 8,000 MILES

Silhouette

B-36

F-86

TB-25