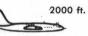

### MULTI-MOTORED AIRCRAFT

4000 FT.

2000 FT.

DISTANT APPEARANCE OF C-54

1000 FT.

UNITED STATES

SPAN: 117' 6"

LENGTH: 93' 5"

**ENGINES: 4 P-W R-2000'S** 

SPEED: 300 MPH

RANGE: 1,150 MILES COMB. RAD.

UNITED STATES

SPAN: 173' 3"

LENGTH: 124' 2"

ENGINES: 4P-W R-4360'S

SPEED: OVER 300 MPH