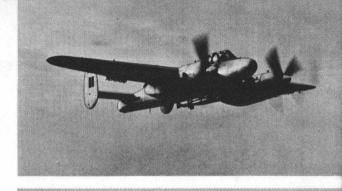

B-29

COMPARATIVE SIZE OF PBY6A

3200 FT.

1600 FT.

DISTANT APPEARANCE OF BRIGAND

800 FT.

Silhouette

**BRITISH** 

SPAN: 72' 4"

LENGTH: 46' 5"

**ENGINES: 2 CENTAURUS 57'S** 

SPEED: OVER 350 M.P.H.

RANGE: OVER 2100 MILES

RUSSIAN

SPAN: 61'

LENGTH: 45' 3"