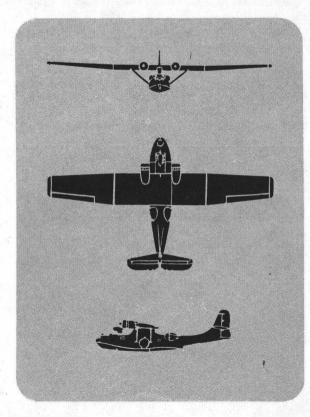

3200 FT.

DISTANT APPEARANCE OF PBY6A

UNITED STATES

SPAN: 80'

LENGTH: 60' 7"

**ENGINES: 2 WR-1820'S** 

SPEED: OVER 225 M.P.H.

RANGE: 1150 MILES

UNITED STATES

SPAN: 104'

LENGTH: 62' 11"

**ENGINES: 2 P-WR 1830'S** 

SPEED: OVER 150 M.P.H.

RANGE: OVER 1800 MILES

Silhouette

F-86

B-29

COMPARATIVE SIZE OF PBY6A

3200 FT.

1600 FT.

DISTANT APPEARANCE OF BRIGAND

800 FT.

Silhouette

**BRITISH** 