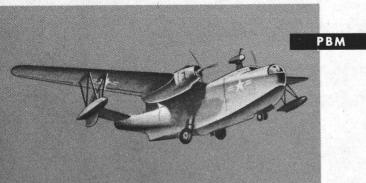

ENGINES: 2 RADIAL AIR COOLED

SPEED: OVER 300 MPH

RANGE: OVER 750 MILES

F-86

B-29

DISTANT APPEARANCE OF PBM

UNITED STATES

SPAN: 118'

LENGTH: 79' 10"

ENGINES: 2 PW R 2800'S

SPEED: OVER 200 M.P.H.

RANGE: OVER 2000 MILES

FRENCH

SPAN: 103' 8"

LENGTH: 72' 3"

ENGINES: 2 ARSENAL 12H