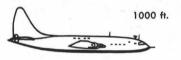

### MULTI-MOTORED AIRCRAFT

4000 FT.

2000 FT.

DISTANT APPEARANCE OF C-54

1000 FT.

UNITED STATES

SPAN: 117' 6"

LENGTH: 93' 5"

**ENGINES: 4 P-W R-2000'S** 

SPEED: 300 MPH

RANGE: 1,150 MILES COMB. RAD.

UNITED STATES

SPAN: 173' 3"

LENGTH: 124' 2"

ENGINES: 4P-W R-4360'S

SPEED: OVER 300 MPH