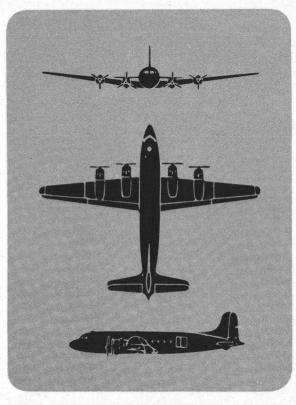

### MULTI-MOTORED AIRCRAFT

4000 FT.

2000 FT.

DISTANT APPEARANCE OF C-54

1000 FT.

UNITED STATES

SPAN: 117' 6"

LENGTH: 93' 5"

**ENGINES: 4 P-W R-2000'S** 

SPEED: 300 MPH

RANGE: 1,150 MILES COMB. RAD.

UNITED STATES

SPAN: 173' 3"

LENGTH: 124' 2"

ENGINES: 4P-W R-4360'S

SPEED: OVER 300 MPH