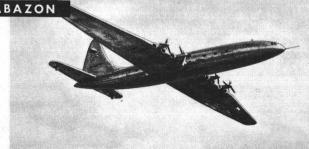

# MULTI-MOTORED AIRCRAFT

4000 ft.

DISTANT APPEARANCE OF BRABAZON

FRENCH

SPAN: 160' 7"

LENGTH: 129' 1034"

ENGINES: 4P-W R-4360'S

SPEED: OVER 275 MPH

RANGE: 3,730 MILES

BRITISH

**ENGINES: 8 CENTAURUS 20'S** 

SPEED: EST. 300 MPH

SPAN: 230'

**LENGTH: 177'** 

RANGE: EST. 5,500 MILES

TB-25