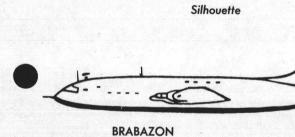

# MULTI-MOTORED AIRCRAFT

4000 ft.

DISTANT APPEARANCE OF BRABAZON

FRENCH

SPAN: 160' 7"

LENGTH: 129' 1034"

ENGINES: 4P-W R-4360'S

SPEED: OVER 275 MPH

RANGE: 3,730 MILES

BRITISH

**ENGINES: 8 CENTAURUS 20'S** 

SPEED: EST. 300 MPH

SPAN: 230'

**LENGTH: 177'** 

RANGE: EST. 5,500 MILES

TB-25