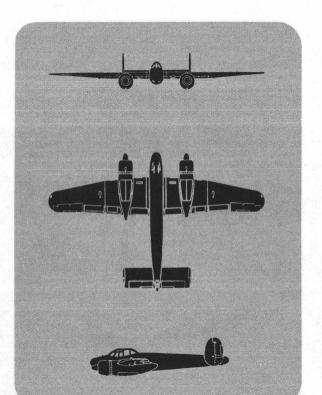

B-29

COMPARATIVE SIZE OF PBY6A

3200 FT.

1600 FT.

DISTANT APPEARANCE OF BRIGAND

800 FT.

Silhouette

**BRITISH** 

SPAN: 72' 4"

LENGTH: 46' 5"

**ENGINES: 2 CENTAURUS 57'S** 

SPEED: OVER 350 M.P.H.

RANGE: OVER 2100 MILES

RUSSIAN

SPAN: 61'

LENGTH: 45' 3"