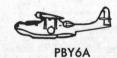

3200 FT.

DISTANT APPEARANCE OF PBY6A

UNITED STATES

SPAN: 80'

LENGTH: 60' 7"

**ENGINES: 2 WR-1820'S** 

SPEED: OVER 225 M.P.H.

RANGE: 1150 MILES

UNITED STATES

SPAN: 104'

LENGTH: 62' 11"

**ENGINES: 2 P-WR 1830'S** 

SPEED: OVER 150 M.P.H.

RANGE: OVER 1800 MILES

Silhouette

F-86

B-29

COMPARATIVE SIZE OF PBY6A

3200 FT.

1600 FT.

DISTANT APPEARANCE OF BRIGAND

800 FT.

Silhouette

**BRITISH** 