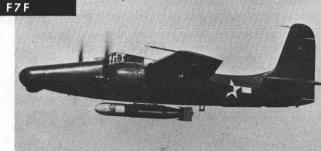

F-86

COMPARATIVE SIZE OF MOSQUITO

DISTANT APPEARANCE OF C-82

UNITED STATES

SPAN: 109'

LENGTH: 83'

ENGINES: 2 P-W R-4360'S

SPEED: OVER 250 MPH

RANGE: 1,000 MILE COMB. RADIUS

UNITED STATES

SPAN: 106' 5"

LENGTH: 77' 1"

ENGINES: 2 P-W R-2800'S

SPEED: 250 MPH

RANGE: 1,150 MILES COMB. RAD.

Silhouette