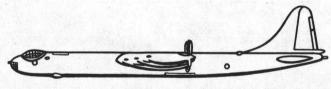

3200 FT.

DISTANT APPEARANCE OF PBY6A

UNITED STATES

SPAN: 80'

LENGTH: 60' 7"

**ENGINES: 2 WR-1820'S** 

SPEED: OVER 225 M.P.H.

RANGE: 1150 MILES

UNITED STATES

SPAN: 104'

LENGTH: 62' 11"

**ENGINES: 2 P-WR 1830'S** 

SPEED: OVER 150 M.P.H.

RANGE: OVER 1800 MILES

Silhouette

F-86

B-29

COMPARATIVE SIZE OF PBY6A

3200 FT.

1600 FT.

DISTANT APPEARANCE OF BRIGAND

800 FT.

Silhouette

**BRITISH** 