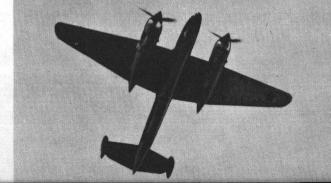

3200 ft.

DISTANT APPEARANCE OF MOSQUITO

Silhouette

**BRITISH** 

SPAN: 54' 2"

LENGTH: 44' 6"

ENGINES: 2 MERLIN 113

SPEED: OVER 400 M.P.H.

RANGE: OVER 2000 MILES

UNITED STATES

SPAN: 61' 6"

LENGTH: 45' 41/2"

**ENGINES: 2 P-W R-2800'S** 

SPEED: OVER 400 M.P.H.

RANGE: OVER 1500 MILES

MOSQUITO