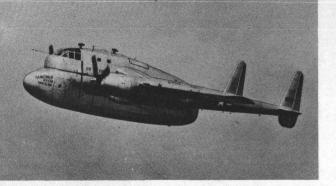

### MULTI-MOTORED AIRCRAFT

4000 FT.

2000 FT.

DISTANT APPEARANCE OF C-54

1000 FT.

UNITED STATES

SPAN: 117' 6"

LENGTH: 93' 5"

**ENGINES: 4 P-W R-2000'S** 

SPEED: 300 MPH

RANGE: 1,150 MILES COMB. RAD.

UNITED STATES

SPAN: 173' 3"

LENGTH: 124' 2"

ENGINES: 4P-W R-4360'S

SPEED: OVER 300 MPH