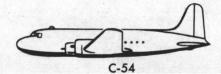

### MULTI-MOTORED AIRCRAFT

4000 FT.

2000 FT.

DISTANT APPEARANCE OF C-54

1000 FT.

UNITED STATES

SPAN: 117' 6"

LENGTH: 93' 5"

**ENGINES: 4 P-W R-2000'S** 

SPEED: 300 MPH

RANGE: 1,150 MILES COMB. RAD.

UNITED STATES

SPAN: 173' 3"

LENGTH: 124' 2"

ENGINES: 4P-W R-4360'S

SPEED: OVER 300 MPH