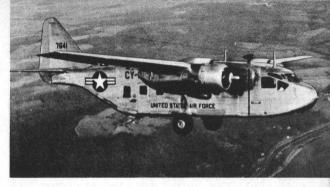

3200 FT.

DISTANT APPEARANCE OF PBY6A

UNITED STATES

SPAN: 80'

LENGTH: 60' 7"

**ENGINES: 2 WR-1820'S** 

SPEED: OVER 225 M.P.H.

RANGE: 1150 MILES

UNITED STATES

SPAN: 104'

LENGTH: 62' 11"

**ENGINES: 2 P-WR 1830'S** 

SPEED: OVER 150 M.P.H.

RANGE: OVER 1800 MILES

Silhouette

F-86

B-29

COMPARATIVE SIZE OF PBY6A

3200 FT.

1600 FT.

DISTANT APPEARANCE OF BRIGAND

800 FT.

Silhouette

**BRITISH** 