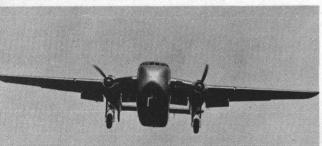

F-86

COMPARATIVE SIZE OF MOSQUITO

DISTANT APPEARANCE OF C-82

UNITED STATES

SPAN: 109'

LENGTH: 83'

ENGINES: 2 P-W R-4360'S

SPEED: OVER 250 MPH

RANGE: 1,000 MILE COMB. RADIUS

UNITED STATES

SPAN: 106' 5"

LENGTH: 77' 1"

ENGINES: 2 P-W R-2800'S

SPEED: 250 MPH

RANGE: 1,150 MILES COMB. RAD.

Silhouette