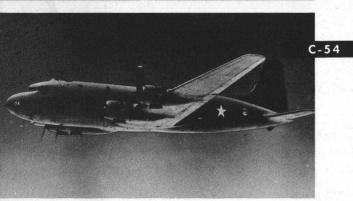

### MULTI-MOTORED AIRCRAFT

4000 FT.

2000 FT.

DISTANT APPEARANCE OF C-54

1000 FT.

UNITED STATES

SPAN: 117' 6"

LENGTH: 93' 5"

**ENGINES: 4 P-W R-2000'S** 

SPEED: 300 MPH

RANGE: 1,150 MILES COMB. RAD.

UNITED STATES

SPAN: 173' 3"

LENGTH: 124' 2"

ENGINES: 4P-W R-4360'S

SPEED: OVER 300 MPH