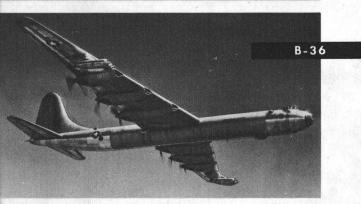

### **MULTI-MOTORED AIRCRAFT**

2000 ft.

DISTANT APPEARANCE OF B-36

4000 ft.

UNITED STATES

SPAN: 230'

LENGTH: 162' 6"

ENGINES: 6P-W R4360'S-4GE J-47'S

SPEED: OVER 435 MPH

RANGE: 4,000 MILES COMB. RAD.

UNITED STATES

SPAN: 230'

LENGTH: 182' 6"

ENGINES: 6P-W R-4360'S

SPEED: (APPROX) 300 MPH

RANGE: 8,000 MILES