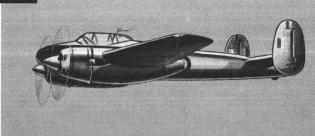

B-29

COMPARATIVE SIZE OF PBY6A

3200 FT.

1600 FT.

DISTANT APPEARANCE OF BRIGAND

800 FT.

Silhouette

**BRITISH** 

SPAN: 72' 4"

LENGTH: 46' 5"

**ENGINES: 2 CENTAURUS 57'S** 

SPEED: OVER 350 M.P.H.

RANGE: OVER 2100 MILES

RUSSIAN

SPAN: 61'

LENGTH: 45' 3"