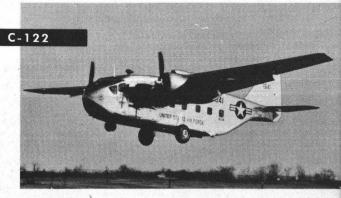

3200 FT.

DISTANT APPEARANCE OF C-122

Silhouette

UNITED STATES

SPAN: 86' 4"

LENGTH: 56' 7"

ENGINES: 2 WRIGHT 1820's

SPEED: 220 MPH

RANGE: 1,000 MILES

BRITISH

SPAN: 108'

LENGTH: 68' 4"

**ENGINES: 2 HERCULES 672** 

SPEED: 224 MPH

RANGE: NOT AVAILABLE

1600 FT.