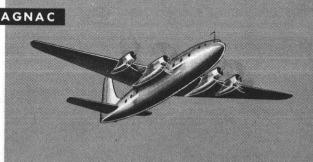

# MULTI-MOTORED AIRCRAFT

4000 ft.

DISTANT APPEARANCE OF BRABAZON

FRENCH

SPAN: 160' 7"

LENGTH: 129' 1034"

ENGINES: 4P-W R-4360'S

SPEED: OVER 275 MPH

RANGE: 3,730 MILES

BRITISH

**ENGINES: 8 CENTAURUS 20'S** 

SPEED: EST. 300 MPH

SPAN: 230'

**LENGTH: 177'** 

RANGE: EST. 5,500 MILES

TB-25