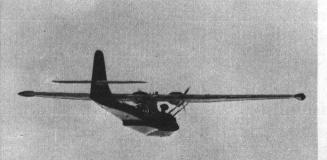

3200 FT.

DISTANT APPEARANCE OF PBY6A

UNITED STATES

SPAN: 80'

LENGTH: 60' 7"

**ENGINES: 2 WR-1820'S** 

SPEED: OVER 225 M.P.H.

RANGE: 1150 MILES

UNITED STATES

SPAN: 104'

LENGTH: 62' 11"

**ENGINES: 2 P-WR 1830'S** 

SPEED: OVER 150 M.P.H.

RANGE: OVER 1800 MILES

Silhouette

F-86