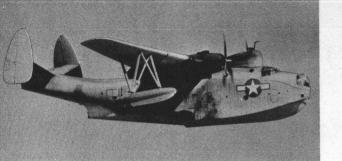

3200 FT.

DISTANT APPEARANCE OF PBY6A

UNITED STATES

SPAN: 80'

LENGTH: 60' 7"

**ENGINES: 2 WR-1820'S** 

SPEED: OVER 225 M.P.H.

RANGE: 1150 MILES

UNITED STATES

SPAN: 104'

LENGTH: 62' 11"

**ENGINES: 2 P-WR 1830'S** 

SPEED: OVER 150 M.P.H.

RANGE: OVER 1800 MILES

Silhouette

F-86