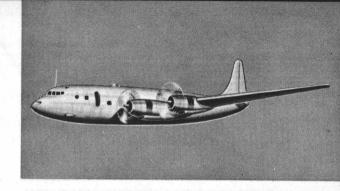

# MULTI-MOTORED AIRCRAFT

4000 ft.

DISTANT APPEARANCE OF BRABAZON

FRENCH

SPAN: 160' 7"

LENGTH: 129' 1034"

ENGINES: 4P-W R-4360'S

SPEED: OVER 275 MPH

RANGE: 3,730 MILES

BRITISH

**ENGINES: 8 CENTAURUS 20'S** 

SPEED: EST. 300 MPH

SPAN: 230'

**LENGTH: 177'** 

RANGE: EST. 5,500 MILES

TB-25