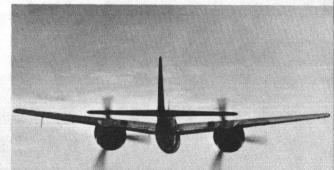

### **MULTI-MOTORED AIRCRAFT**

2000 ft.

DISTANT APPEARANCE OF B-36

4000 ft.

UNITED STATES

SPAN: 230'

LENGTH: 162' 6"

ENGINES: 6P-W R4360'S-4GE J-47'S

SPEED: OVER 435 MPH

RANGE: 4,000 MILES COMB. RAD.

UNITED STATES

SPAN: 230'

LENGTH: 182' 6"

ENGINES: 6P-W R-4360'S

SPEED: (APPROX) 300 MPH

RANGE: 8,000 MILES

Silhouette

B-36

F-86

TB-25