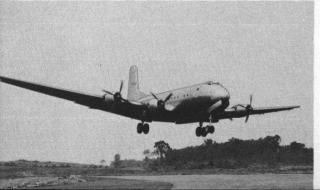

### MULTI-MOTORED AIRCRAFT

4000 FT.

2000 FT.

DISTANT APPEARANCE OF C-54

1000 FT.

UNITED STATES

SPAN: 117' 6"

LENGTH: 93' 5"

**ENGINES: 4 P-W R-2000'S** 

SPEED: 300 MPH

RANGE: 1,150 MILES COMB. RAD.

UNITED STATES

SPAN: 173' 3"

LENGTH: 124' 2"

ENGINES: 4P-W R-4360'S

SPEED: OVER 300 MPH