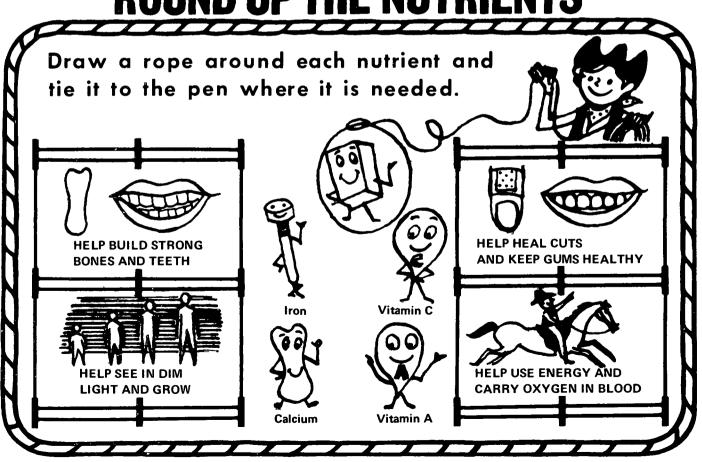

Repeat first two lines after each verse.

January 1973

Reprint

February 1977

4-H 9360



EXTENSION

SERVICE

## **WHAT CAN YOU DO WITH** 4-4-3-2 THE GOOD FOOD CLUE?

You can use the Good Food Clue to help you decide what to eat. Pretend you ate these foods today.



## Good Food How many servings How many more Clue did you have from servings should each group? you have today? Fruit and Vegetable Group Bread and Cereal Group Milk Group Meat Group

What else would you eat for a snack?

Write the numbers in the blanks below...



**ROUND UP THE NUTRIENTS** 



## PUT AN X BY THE THINGS YOU CAN DO BETTER NOW.



## To Do at Home

Plan and cook a meal for your family.

or

Use the Food Guide to check the food you eat in a day.

or

Thank someone who works for the community.

or

All three!