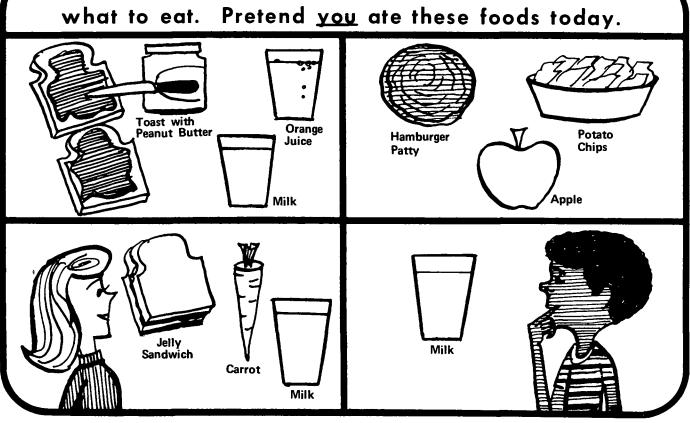

## **WHAT CAN YOU DO WITH** 4-4-3-2 THE GOOD FOOD CLUE?

You can use the Good Food Clue to help you decide what to eat. Pretend you ate these foods today.