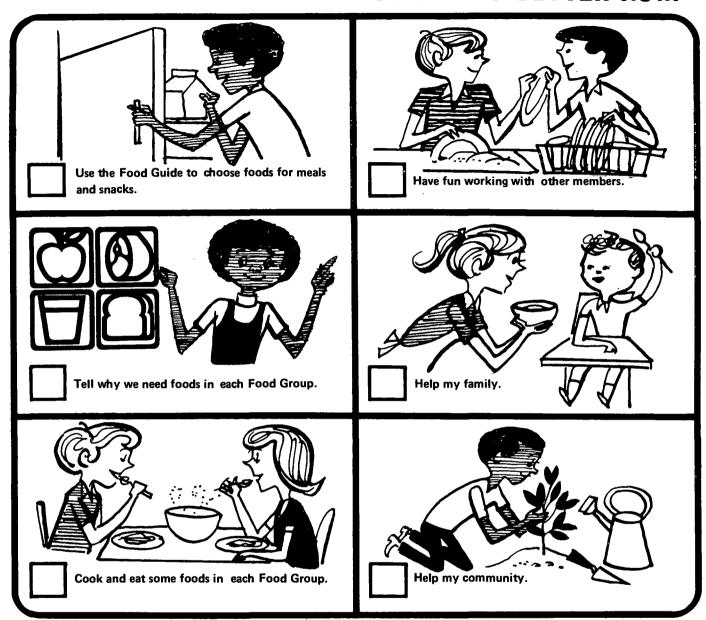

Repeat first two lines after each verse.

January 1973

Reprint

February 1977

4-H 9360



EXTENSION

SERVICE

## **WHAT CAN YOU DO WITH** 4-4-3-2 THE GOOD FOOD CLUE?

You can use the Good Food Clue to help you decide what to eat. Pretend you ate these foods today.



## Good Food How many servings How many more Clue did you have from servings should each group? you have today? Fruit and Vegetable Group Bread and Cereal Group Milk Group Meat Group

What else would you eat for a snack?

Write the numbers in the blanks below...



**ROUND UP THE NUTRIENTS** 



## PUT AN X BY THE THINGS YOU CAN DO BETTER NOW.



## To Do at Home

Plan and cook a meal for your family.

or

Use the Food Guide to check the food you eat in a day.

or

Thank someone who works for the community.

or

All three!