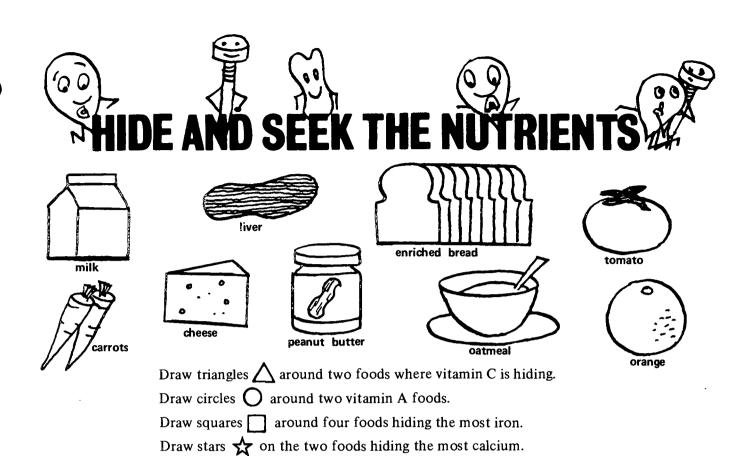

Repeat first two lines after each verse.

January 1973

Reprint

February 1977

4-H 9360



EXTENSION

SERVICE

## **WHAT CAN YOU DO WITH** 4-4-3-2 THE GOOD FOOD CLUE?

You can use the Good Food Clue to help you decide what to eat. Pretend you ate these foods today.



## Good Food How many servings How many more Clue did you have from servings should each group? you have today? Fruit and Vegetable Group Bread and Cereal Group Milk Group Meat Group

What else would you eat for a snack?

Write the numbers in the blanks below...



**ROUND UP THE NUTRIENTS** 



## PUT AN X BY THE THINGS YOU CAN DO BETTER NOW.



## To Do at Home

Plan and cook a meal for your family.

or

Use the Food Guide to check the food you eat in a day.

or

Thank someone who works for the community.

or

All three!