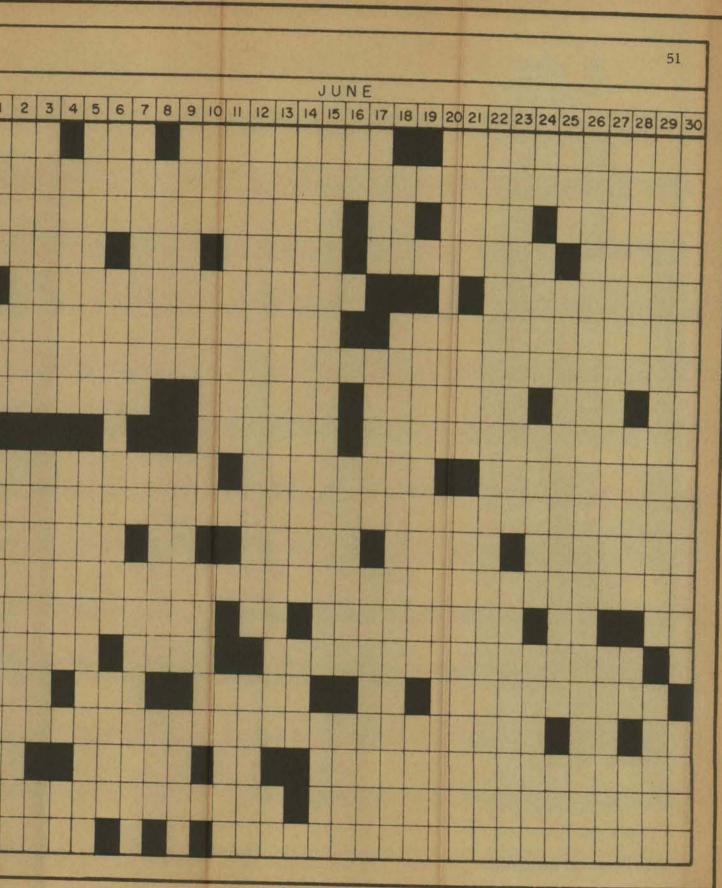

| Figure                                                                   | Page |
|--------------------------------------------------------------------------|------|
| <pre>16. Rainy Periods of .01" or More per<br/>Day - McMinnville</pre>   | 32   |
| 17. Rainy Periods of .Ol" or More per<br>Day - Salem                     | 33   |
| <pre>18. Rainy Periods of .01" or More per<br/>Day - Albany</pre>        | 34   |
| 19. Rainy Periods of .01" or More per<br>Day - Eugene                    | 35   |
| 20. Rainy Periods with .01"/Day Pre-<br>cipitation or More - Hillsboro   | 36   |
| 21. Rainy Periods with .01"/Day Pre-<br>cipitation or More - McMinnville | 37   |
| 22. Rainy Periods with .Ol"/Day Pre-<br>cipitation or More - Salem       | 38   |
| 23. Rainy Periods with .01"/Day Pre-<br>cipitation or More - Albany      | 39   |
| 24. Rainy Periods with .01"/Day Pre-<br>cipitation or More - Eugene      | 40   |
| 25. Wet Periods with a Minimum Inten-<br>sity of .05"/Day - Hillsboro    | 46   |
| 26. Wet Periods with a Minimum Inten-<br>sity of .05"/Day - McMinnville  | 47   |
| 27. Wet Periods with a Minimum Inten-<br>sity of .05"/Day - Salem        | 48   |
| 28. Wet Periods with a Minimum Inten-<br>sity of .05"/Day - Albany       | 49   |
| 29. Wet Periods with a Minimum Inten-<br>sity of .05"/Day - Eugene       | 50   |
| 30. Wet Periods with a Minimum Inten-<br>sity of .15"/Day - Hillsboro    | 51   |

2. Use of the value of .25 inch per day showed a definite loss in group patterns of rainy days over the lower values, and in fact showed a tendency toward the elimination of group patterns.

On the basis of these two features, minimum daily intensity figures of .05 inch per day, .15 inch per day, and .25 inch per day were selected. A supplementary graph was compiled showing the number of occurrences of rainy days having a minimum of .50 inch per day. This graph (Figure 5) is added to this chapter to show the lack of rainy day groups which occur when this precipitation figure is used as a minimum. A close look at Figure 5 will show that use of this intensity causes the Willamette Valley to have the appearance of a dry climate region.