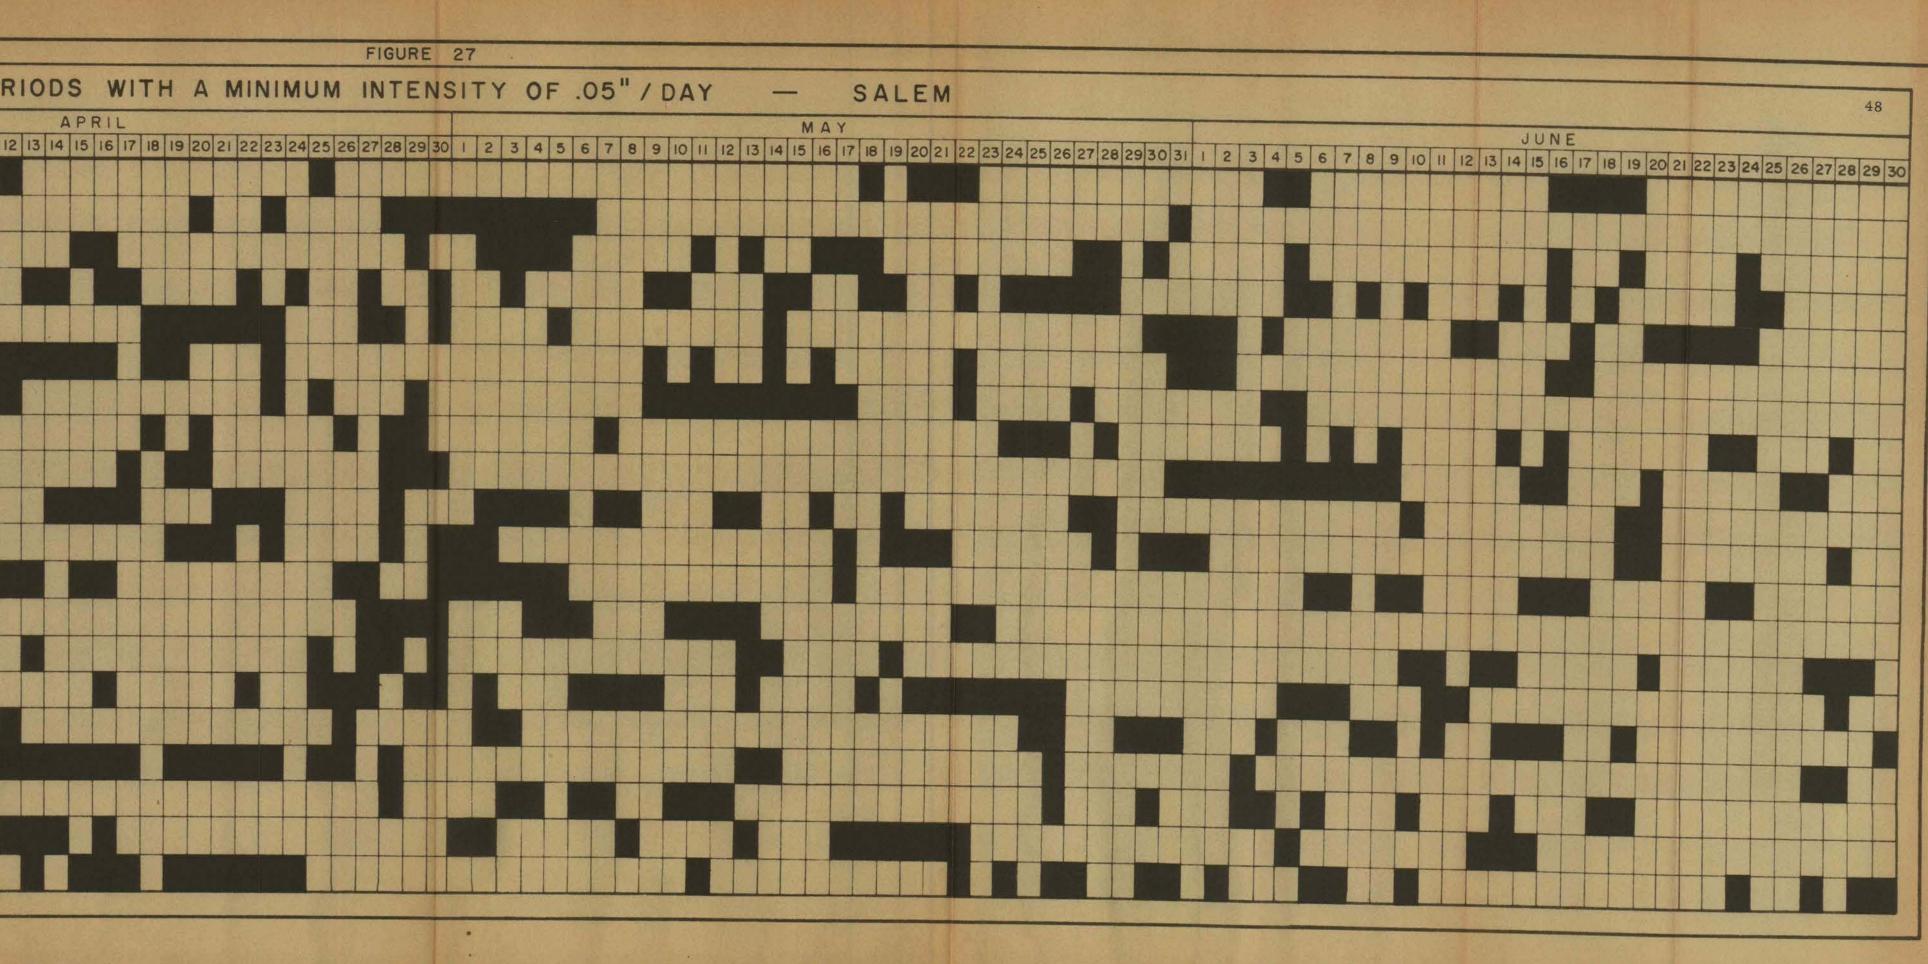

| Figure                                                                   | Page |
|--------------------------------------------------------------------------|------|
| <pre>16. Rainy Periods of .01" or More per<br/>Day - McMinnville</pre>   | 32   |
| 17. Rainy Periods of .Ol" or More per<br>Day - Salem                     | 33   |
| <pre>18. Rainy Periods of .01" or More per<br/>Day - Albany</pre>        | 34   |
| 19. Rainy Periods of .01" or More per<br>Day - Eugene                    | 35   |
| 20. Rainy Periods with .01"/Day Pre-<br>cipitation or More - Hillsboro   | 36   |
| 21. Rainy Periods with .01"/Day Pre-<br>cipitation or More - McMinnville | 37   |
| 22. Rainy Periods with .Ol"/Day Pre-<br>cipitation or More - Salem       | 38   |
| 23. Rainy Periods with .01"/Day Pre-<br>cipitation or More - Albany      | 39   |
| 24. Rainy Periods with .01"/Day Pre-<br>cipitation or More - Eugene      | 40   |
| 25. Wet Periods with a Minimum Inten-<br>sity of .05"/Day - Hillsboro    | 46   |
| 26. Wet Periods with a Minimum Inten-<br>sity of .05"/Day - McMinnville  | 47   |
| 27. Wet Periods with a Minimum Inten-<br>sity of .05"/Day - Salem        | 48   |
| 28. Wet Periods with a Minimum Inten-<br>sity of .05"/Day - Albany       | 49   |
| 29. Wet Periods with a Minimum Inten-<br>sity of .05"/Day - Eugene       | 50   |
| 30. Wet Periods with a Minimum Inten-<br>sity of .15"/Day - Hillsboro    | 51   |

2. Use of the value of .25 inch per day showed a definite loss in group patterns of rainy days over the lower values, and in fact showed a tendency toward the elimination of group patterns.

On the basis of these two features, minimum daily intensity figures of .05 inch per day, .15 inch per day, and .25 inch per day were selected. A supplementary graph was compiled showing the number of occurrences of rainy days having a minimum of .50 inch per day. This graph (Figure 5) is added to this chapter to show the lack of rainy day groups which occur when this precipitation figure is used as a minimum. A close look at Figure 5 will show that use of this intensity causes the Willamette Valley to have the appearance of a dry climate region.