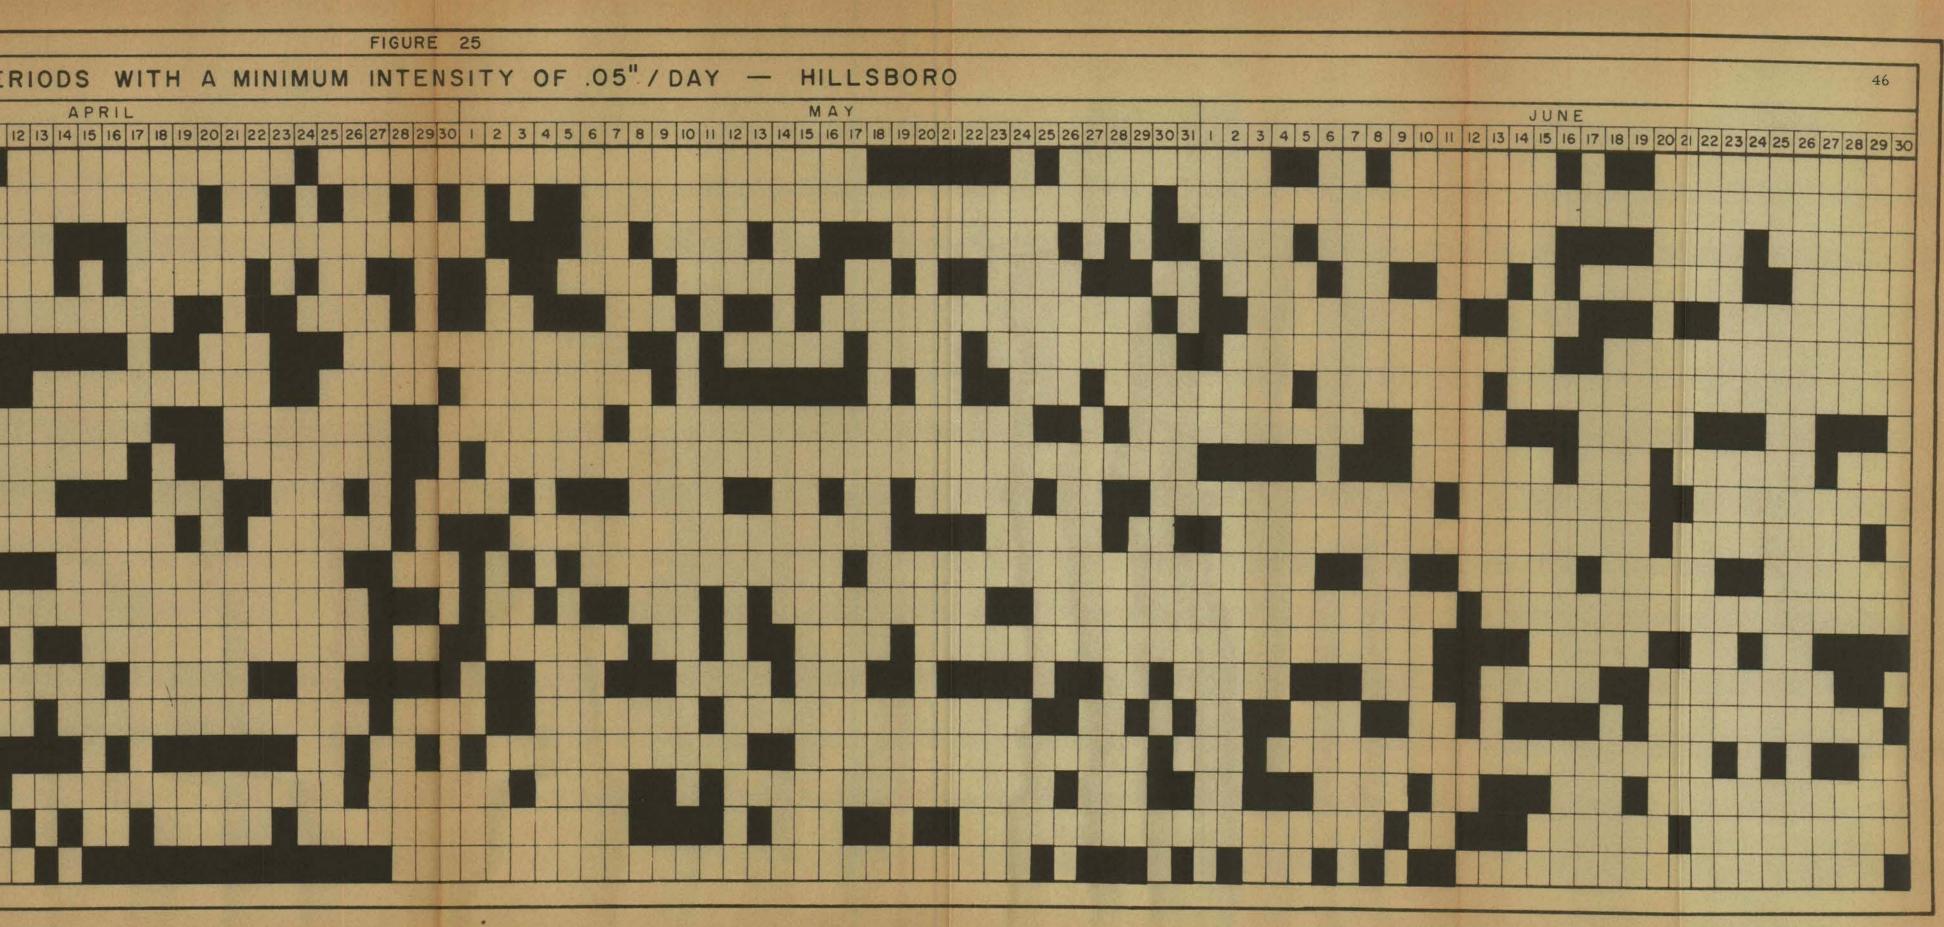

## Figure

| 31. |                                       | Minimum Inten-<br>McMinnville | 2 |
|-----|---------------------------------------|-------------------------------|---|
| 32. |                                       | Minimum Inten-<br>Salem       | 3 |
| 33. | Wet Periods with a sity of .15"/Day - | Minimum Inten-<br>Albany      | ŧ |
| 34. |                                       | Minimum Inten-<br>Eugene      | 5 |
| 35. |                                       | Minimum Inten-<br>Hillsboro   | 5 |
| 36. |                                       | Minimum Inten-<br>McMinnville | 7 |
| 37. |                                       | Minimum Inten-<br>Salem       | 3 |
| 38. |                                       | Minimum Inten-<br>Albany      | 9 |
| 39. |                                       | Minimum Inten-<br>Eugene 60   | ) |
| 40. | Start of 3-day Dry<br>Hillsboro       | Period                        | ł |
| 41. | Start of 4-day Dry<br>Hillsboro       | Period -                      | 5 |
| 42. | Start of 5-day Dry<br>Hillsboro       | Period                        | 5 |
| 43. |                                       |                               | 7 |
| 44. | Start of 7-day Dry<br>Hillsboro       |                               |   |
| 45. | Start of 8-day Dry<br>Hillsboro       | Period 69                     | 2 |
|     |                                       |                               | 2 |