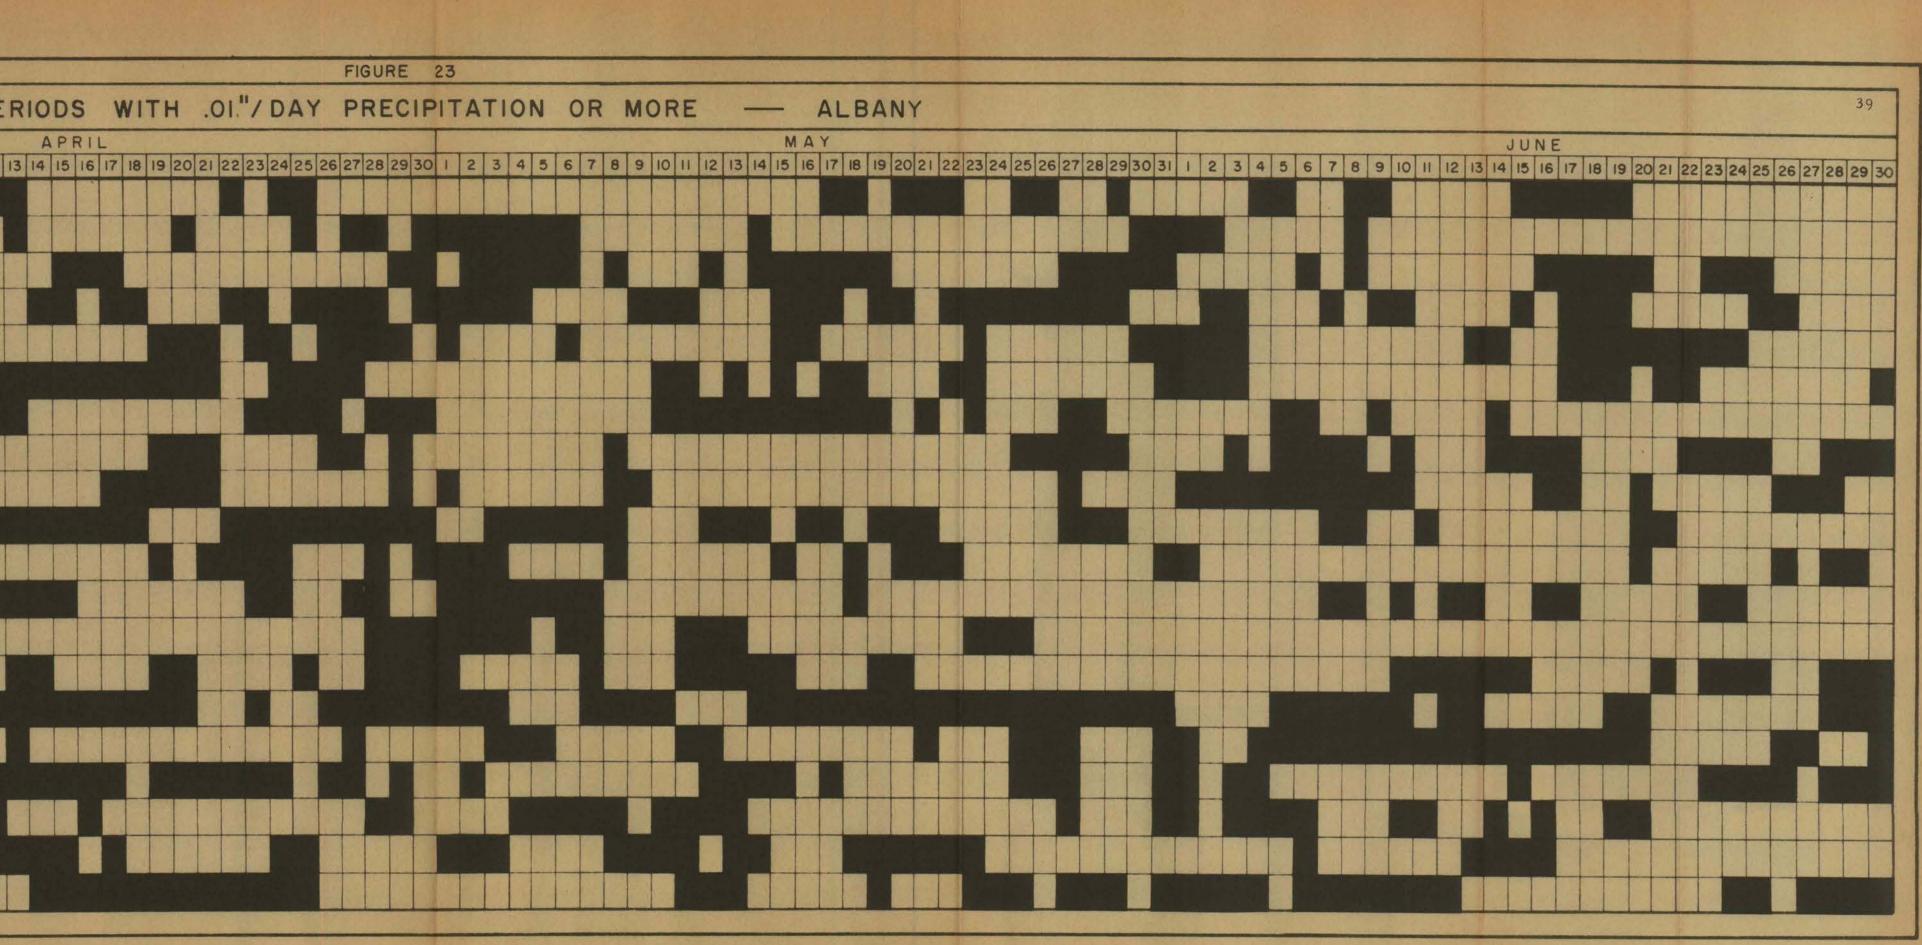

| Figure                                                                   | Page |
|--------------------------------------------------------------------------|------|
| <pre>16. Rainy Periods of .01" or More per<br/>Day - McMinnville</pre>   | 32   |
| 17. Rainy Periods of .Ol" or More per<br>Day - Salem                     | 33   |
| <pre>18. Rainy Periods of .01" or More per<br/>Day - Albany</pre>        | 34   |
| 19. Rainy Periods of .01" or More per<br>Day - Eugene                    | 35   |
| 20. Rainy Periods with .01"/Day Pre-<br>cipitation or More - Hillsboro   | 36   |
| 21. Rainy Periods with .01"/Day Pre-<br>cipitation or More - McMinnville | 37   |
| 22. Rainy Periods with .Ol"/Day Pre-<br>cipitation or More - Salem       | 38   |
| 23. Rainy Periods with .01"/Day Pre-<br>cipitation or More - Albany      | 39   |
| 24. Rainy Periods with .01"/Day Pre-<br>cipitation or More - Eugene      | 40   |
| 25. Wet Periods with a Minimum Inten-<br>sity of .05"/Day - Hillsboro    | 46   |
| 26. Wet Periods with a Minimum Inten-<br>sity of .05"/Day - McMinnville  | 47   |
| 27. Wet Periods with a Minimum Inten-<br>sity of .05"/Day - Salem        | 48   |
| 28. Wet Periods with a Minimum Inten-<br>sity of .05"/Day - Albany       | 49   |
| 29. Wet Periods with a Minimum Inten-<br>sity of .05"/Day - Eugene       | 50   |
| 30. Wet Periods with a Minimum Inten-<br>sity of .15"/Day - Hillsboro    | 51   |