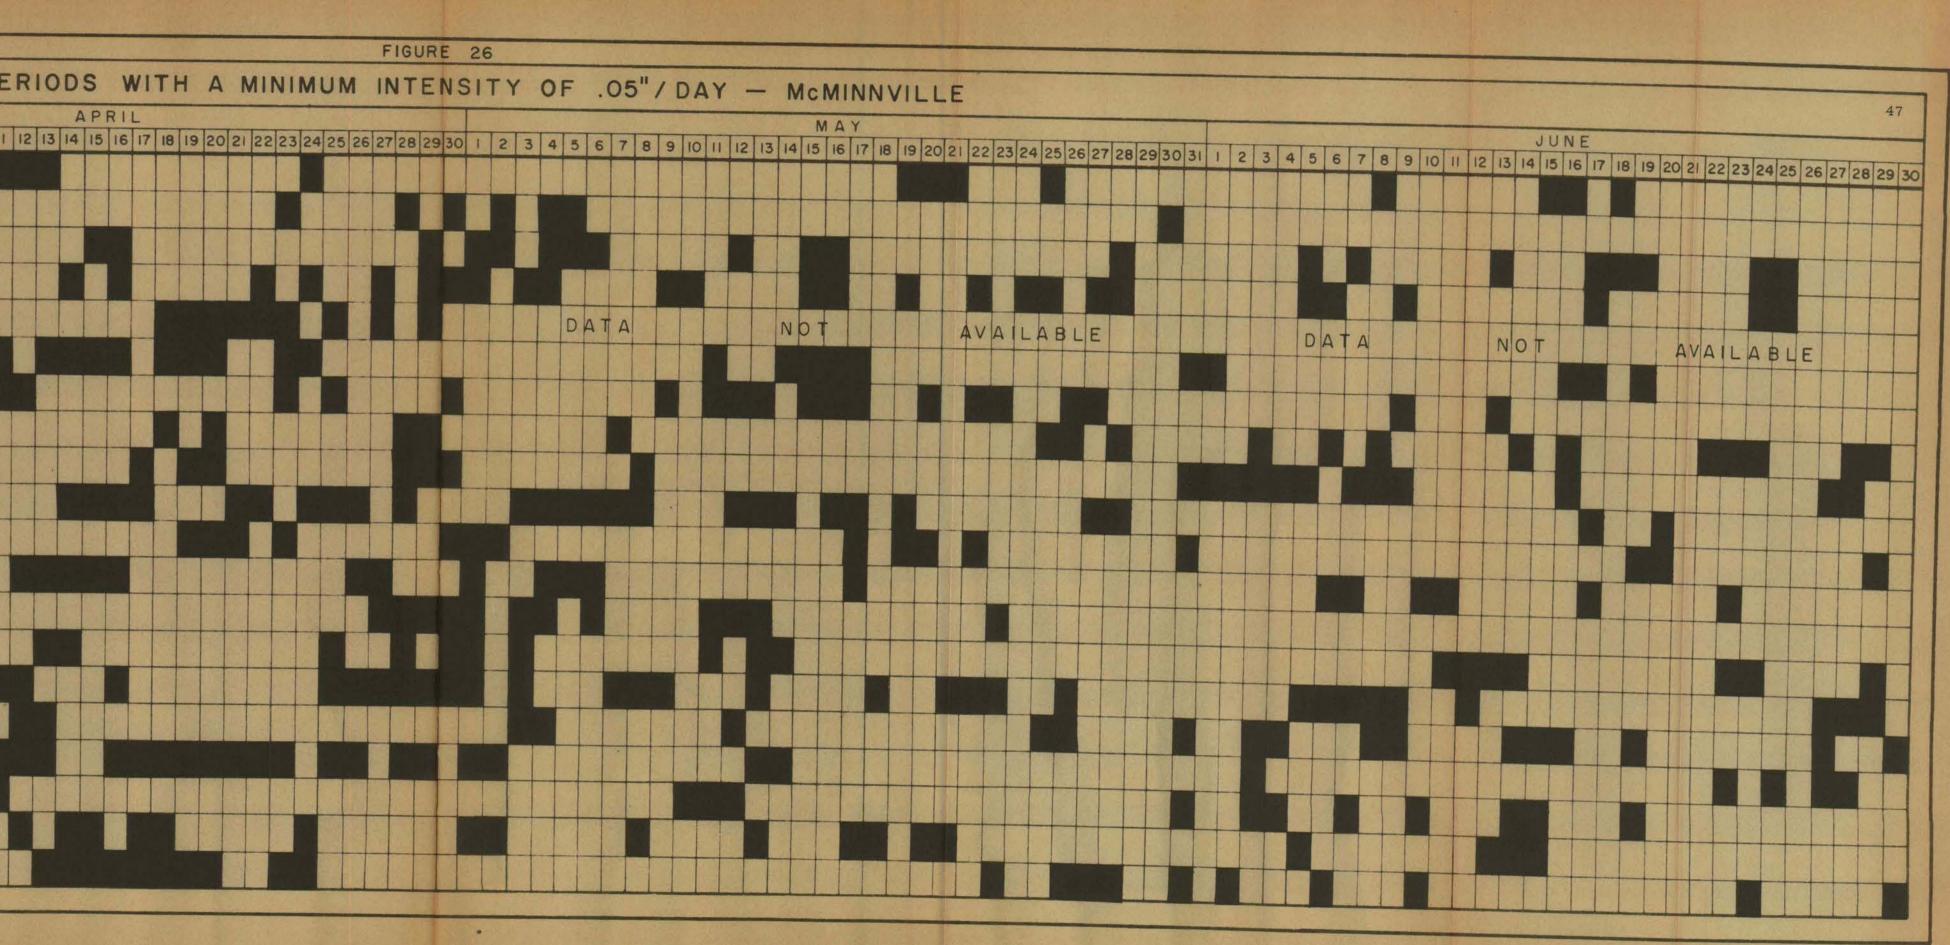

## Figure

| 31. |                                       | Minimum Inten-<br>McMinnville | 2 |
|-----|---------------------------------------|-------------------------------|---|
| 32. |                                       | Minimum Inten-<br>Salem       | 3 |
| 33. | Wet Periods with a sity of .15"/Day - | Minimum Inten-<br>Albany      | ŧ |
| 34. |                                       | Minimum Inten-<br>Eugene      | 5 |
| 35. |                                       | Minimum Inten-<br>Hillsboro   | 5 |
| 36. |                                       | Minimum Inten-<br>McMinnville | 7 |
| 37. |                                       | Minimum Inten-<br>Salem       | 3 |
| 38. |                                       | Minimum Inten-<br>Albany      | 9 |
| 39. |                                       | Minimum Inten-<br>Eugene 60   | ) |
| 40. | Start of 3-day Dry<br>Hillsboro       | Period                        | ł |
| 41. | Start of 4-day Dry<br>Hillsboro       | Period -                      | 5 |
| 42. | Start of 5-day Dry<br>Hillsboro       | Period                        | 5 |
| 43. |                                       |                               | 7 |
| 44. | Start of 7-day Dry<br>Hillsboro       |                               |   |
| 45. | Start of 8-day Dry<br>Hillsboro       | Period 69                     | 2 |
|     |                                       |                               | 2 |