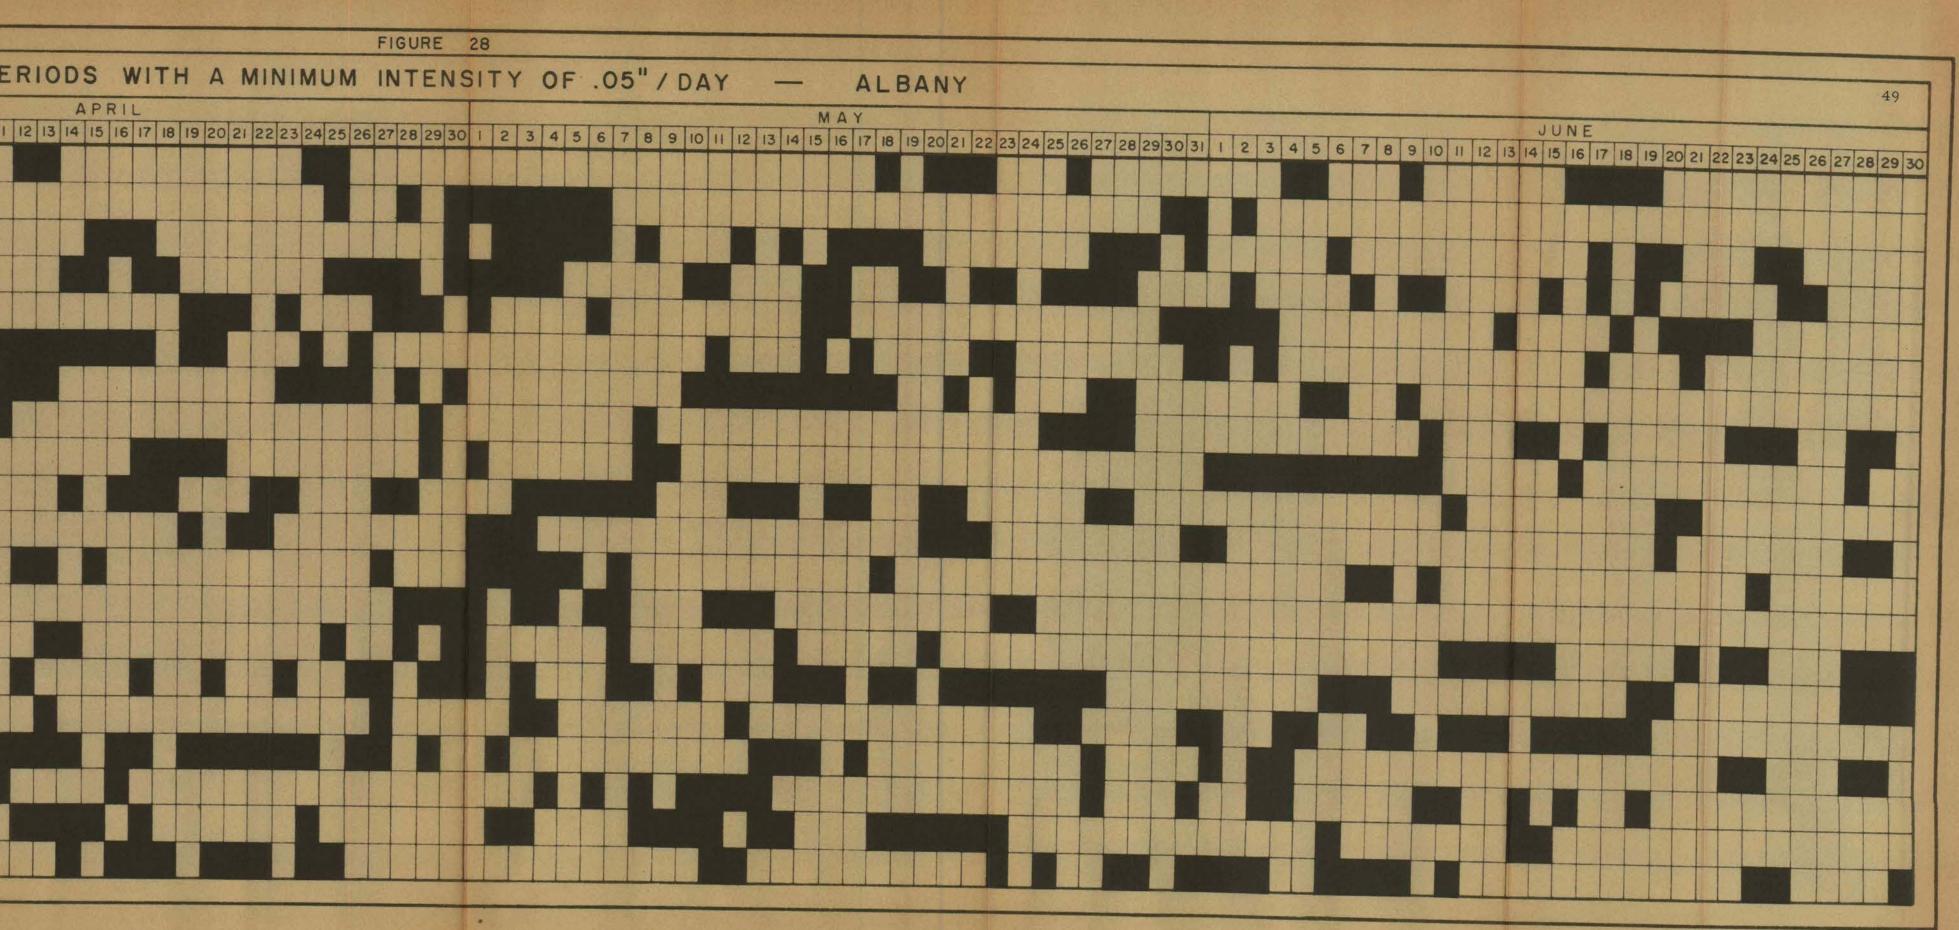

| Figure                                                                   | Page |
|--------------------------------------------------------------------------|------|
| <pre>16. Rainy Periods of .01" or More per<br/>Day - McMinnville</pre>   | 32   |
| 17. Rainy Periods of .Ol" or More per<br>Day - Salem                     | 33   |
| <pre>18. Rainy Periods of .01" or More per<br/>Day - Albany</pre>        | 34   |
| 19. Rainy Periods of .01" or More per<br>Day - Eugene                    | 35   |
| 20. Rainy Periods with .01"/Day Pre-<br>cipitation or More - Hillsboro   | 36   |
| 21. Rainy Periods with .01"/Day Pre-<br>cipitation or More - McMinnville | 37   |
| 22. Rainy Periods with .Ol"/Day Pre-<br>cipitation or More - Salem       | 38   |
| 23. Rainy Periods with .01"/Day Pre-<br>cipitation or More - Albany      | 39   |
| 24. Rainy Periods with .01"/Day Pre-<br>cipitation or More - Eugene      | 40   |
| 25. Wet Periods with a Minimum Inten-<br>sity of .05"/Day - Hillsboro    | 46   |
| 26. Wet Periods with a Minimum Inten-<br>sity of .05"/Day - McMinnville  | 47   |
| 27. Wet Periods with a Minimum Inten-<br>sity of .05"/Day - Salem        | 48   |
| 28. Wet Periods with a Minimum Inten-<br>sity of .05"/Day - Albany       | 49   |
| 29. Wet Periods with a Minimum Inten-<br>sity of .05"/Day - Eugene       | 50   |
| 30. Wet Periods with a Minimum Inten-<br>sity of .15"/Day - Hillsboro    | 51   |

2. Use of the value of .25 inch per day showed a definite loss in group patterns of rainy days over the lower values, and in fact showed a tendency toward the elimination of group patterns.

On the basis of these two features, minimum daily intensity figures of .05 inch per day, .15 inch per day, and .25 inch per day were selected. A supplementary graph was compiled showing the number of occurrences of rainy days having a minimum of .50 inch per day. This graph (Figure 5) is added to this chapter to show the lack of rainy day groups which occur when this precipitation figure is used as a minimum. A close look at Figure 5 will show that use of this intensity causes the Willamette Valley to have the appearance of a dry climate region.