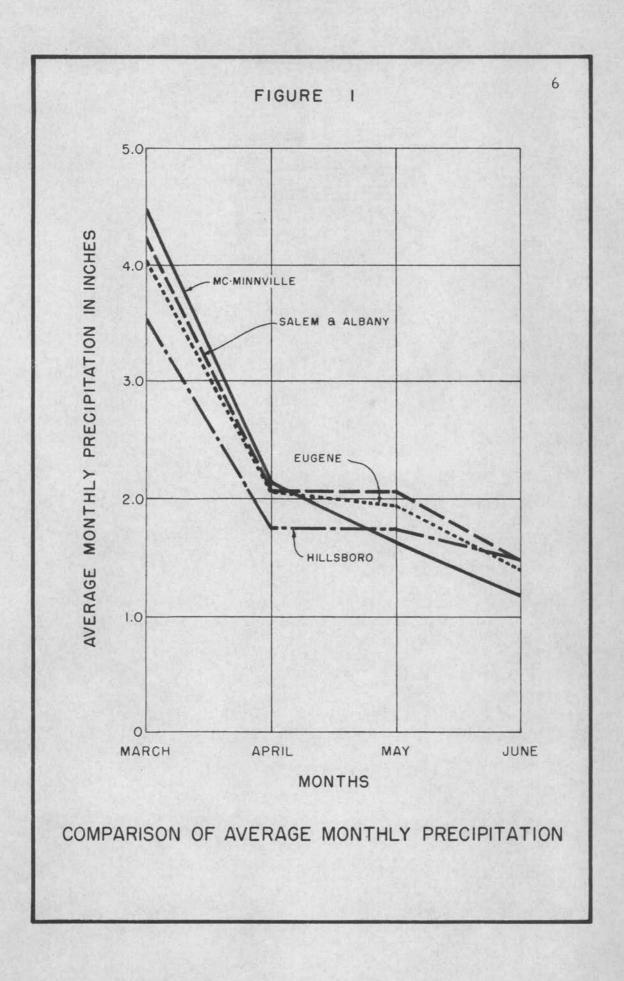

A study of Figure 1 reveals that the difference between the values of average monthly precipitation for all the five stations is very small, being less than one inch in each of the four months. It is noteworthy that averages for Albany and Salem are so similar that, at the scale used, one curve had to be used to indicate both of them.