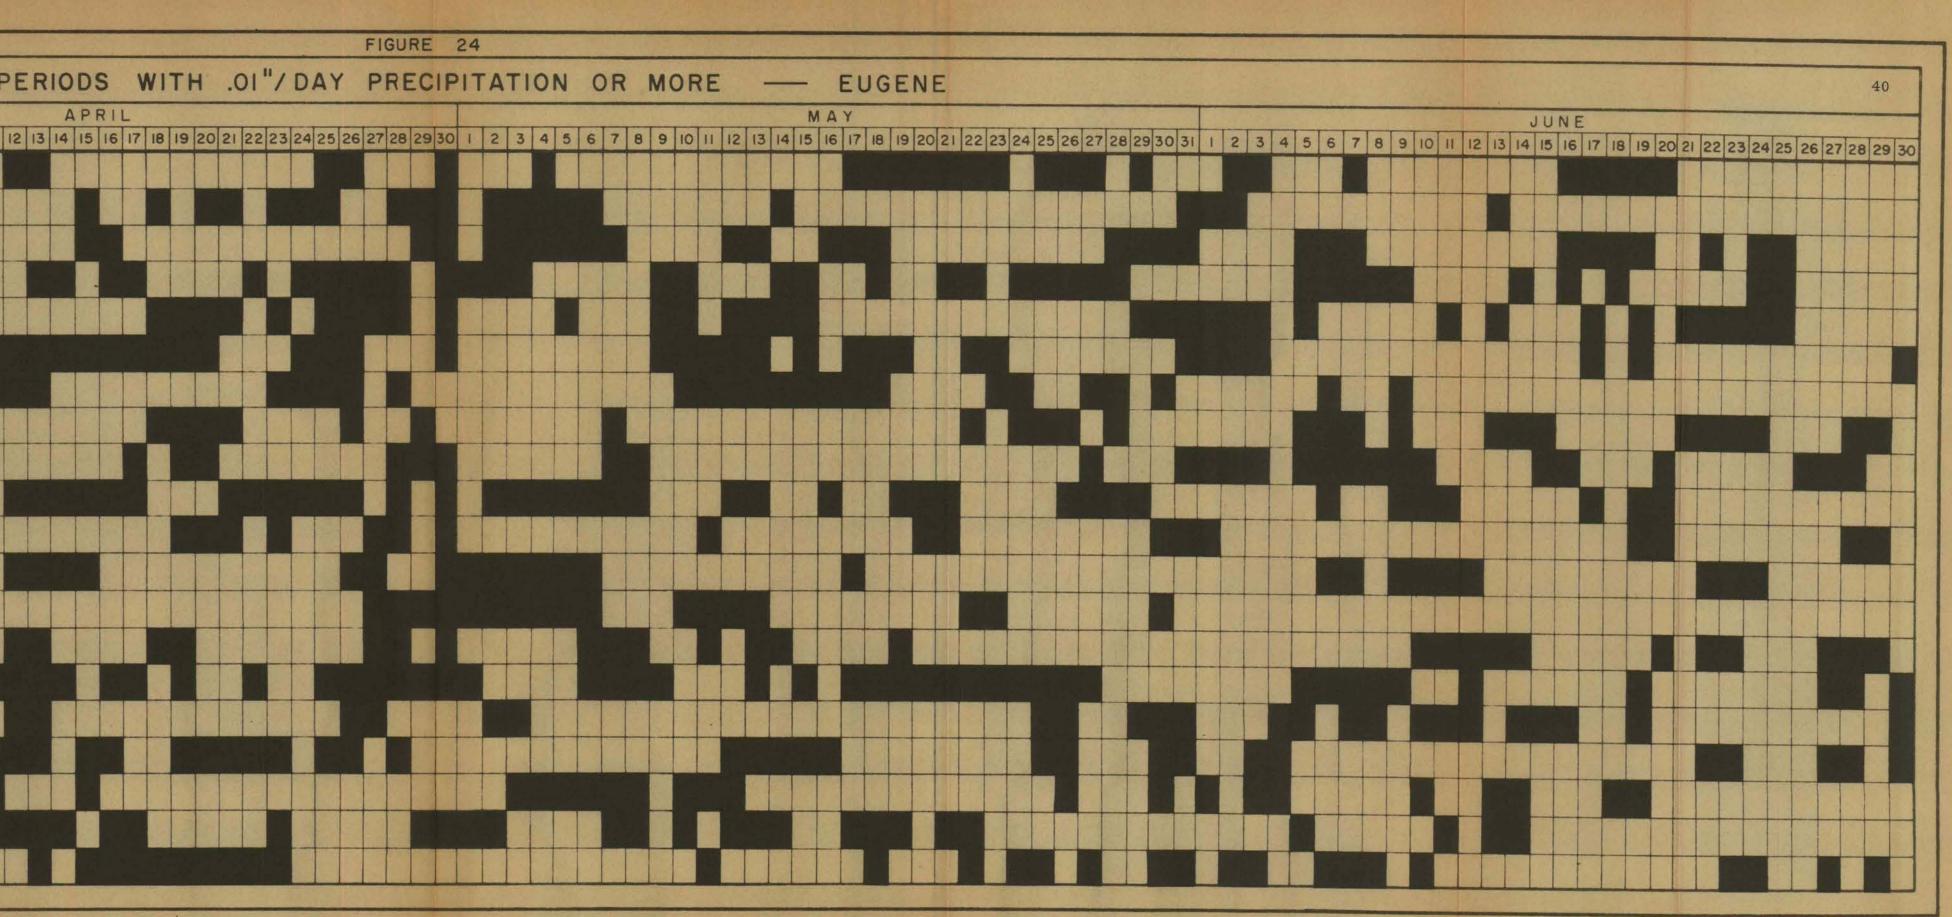

| Figure                                                                   | Page |
|--------------------------------------------------------------------------|------|
| <pre>16. Rainy Periods of .01" or More per<br/>Day - McMinnville</pre>   | 32   |
| 17. Rainy Periods of .Ol" or More per<br>Day - Salem                     | 33   |
| <pre>18. Rainy Periods of .01" or More per<br/>Day - Albany</pre>        | 34   |
| 19. Rainy Periods of .01" or More per<br>Day - Eugene                    | 35   |
| 20. Rainy Periods with .01"/Day Pre-<br>cipitation or More - Hillsboro   | 36   |
| 21. Rainy Periods with .01"/Day Pre-<br>cipitation or More - McMinnville | 37   |
| 22. Rainy Periods with .Ol"/Day Pre-<br>cipitation or More - Salem       | 38   |
| 23. Rainy Periods with .01"/Day Pre-<br>cipitation or More - Albany      | 39   |
| 24. Rainy Periods with .01"/Day Pre-<br>cipitation or More - Eugene      | 40   |
| 25. Wet Periods with a Minimum Inten-<br>sity of .05"/Day - Hillsboro    | 46   |
| 26. Wet Periods with a Minimum Inten-<br>sity of .05"/Day - McMinnville  | 47   |
| 27. Wet Periods with a Minimum Inten-<br>sity of .05"/Day - Salem        | 48   |
| 28. Wet Periods with a Minimum Inten-<br>sity of .05"/Day - Albany       | 49   |
| 29. Wet Periods with a Minimum Inten-<br>sity of .05"/Day - Eugene       | 50   |
| 30. Wet Periods with a Minimum Inten-<br>sity of .15"/Day - Hillsboro    | 51   |