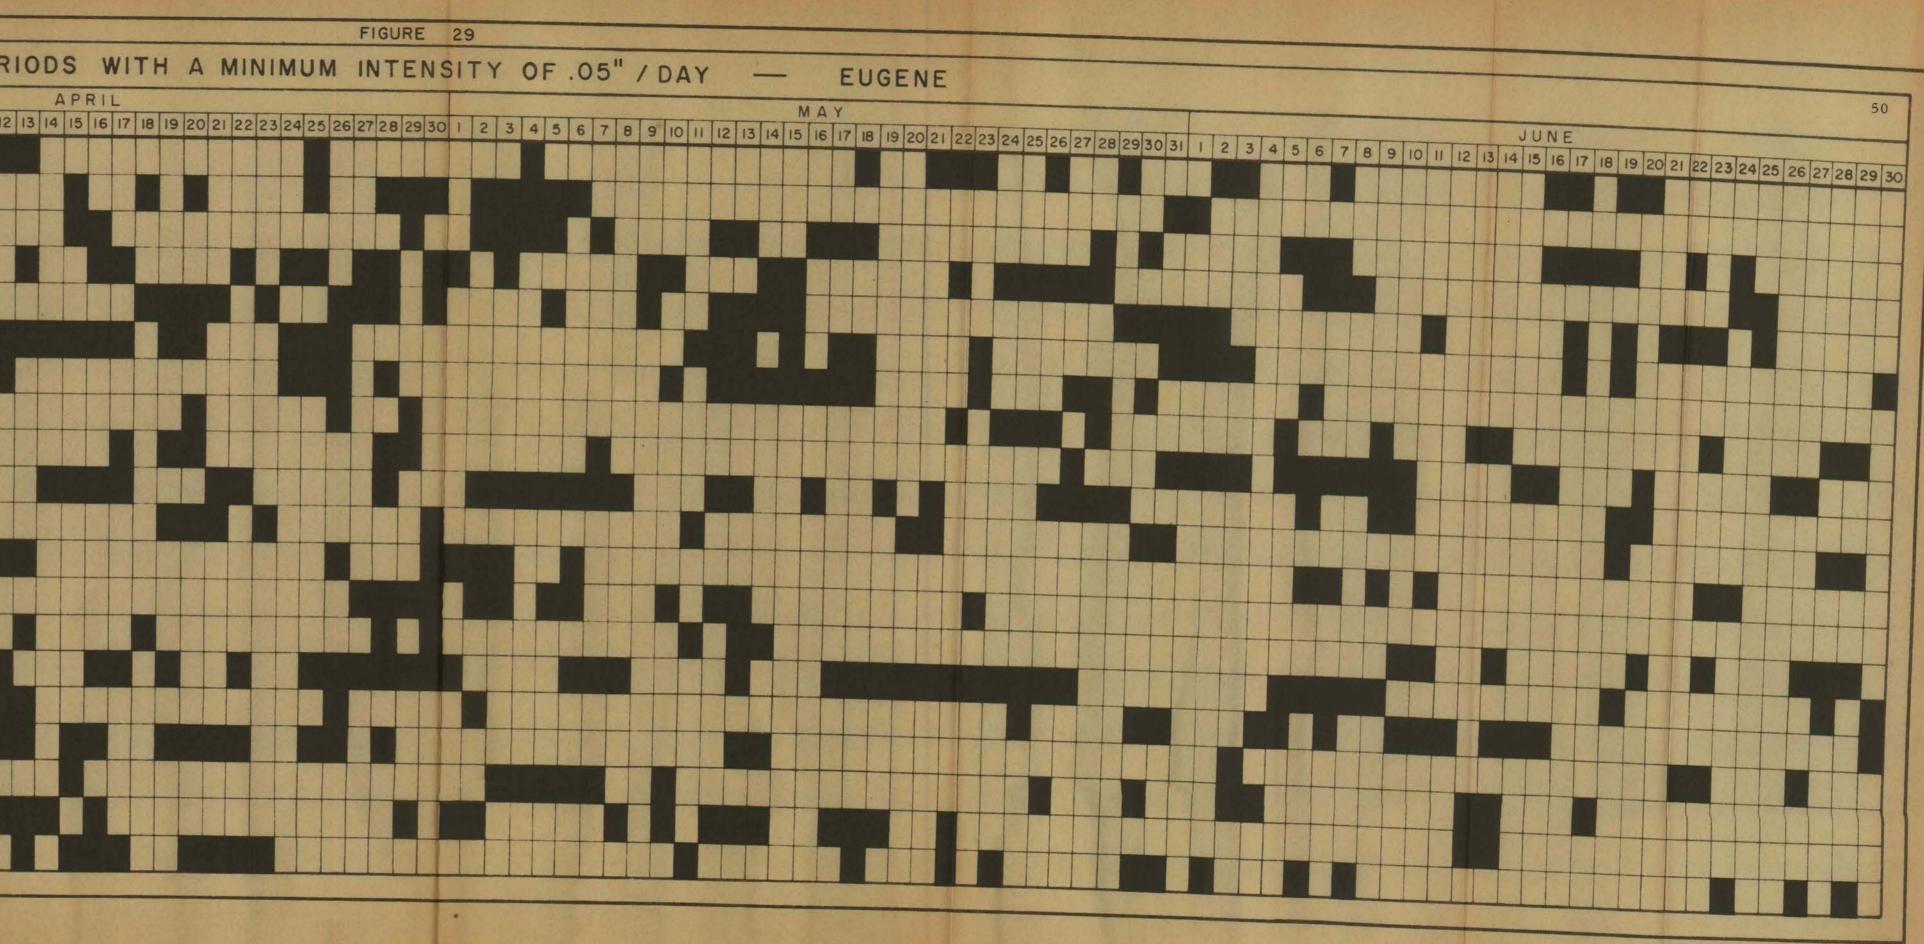

| Figure                                                                   | Page |
|--------------------------------------------------------------------------|------|
| <pre>16. Rainy Periods of .01" or More per<br/>Day - McMinnville</pre>   | 32   |
| 17. Rainy Periods of .Ol" or More per<br>Day - Salem                     | 33   |
| <pre>18. Rainy Periods of .01" or More per<br/>Day - Albany</pre>        | 34   |
| 19. Rainy Periods of .01" or More per<br>Day - Eugene                    | 35   |
| 20. Rainy Periods with .01"/Day Pre-<br>cipitation or More - Hillsboro   | 36   |
| 21. Rainy Periods with .01"/Day Pre-<br>cipitation or More - McMinnville | 37   |
| 22. Rainy Periods with .Ol"/Day Pre-<br>cipitation or More - Salem       | 38   |
| 23. Rainy Periods with .01"/Day Pre-<br>cipitation or More - Albany      | 39   |
| 24. Rainy Periods with .01"/Day Pre-<br>cipitation or More - Eugene      | 40   |
| 25. Wet Periods with a Minimum Inten-<br>sity of .05"/Day - Hillsboro    | 46   |
| 26. Wet Periods with a Minimum Inten-<br>sity of .05"/Day - McMinnville  | 47   |
| 27. Wet Periods with a Minimum Inten-<br>sity of .05"/Day - Salem        | 48   |
| 28. Wet Periods with a Minimum Inten-<br>sity of .05"/Day - Albany       | 49   |
| 29. Wet Periods with a Minimum Inten-<br>sity of .05"/Day - Eugene       | 50   |
| 30. Wet Periods with a Minimum Inten-<br>sity of .15"/Day - Hillsboro    | 51   |

2. Use of the value of .25 inch per day showed a definite loss in group patterns of rainy days over the lower values, and in fact showed a tendency toward the elimination of group patterns.

On the basis of these two features, minimum daily intensity figures of .05 inch per day, .15 inch per day, and .25 inch per day were selected. A supplementary graph was compiled showing the number of occurrences of rainy days having a minimum of .50 inch per day. This graph (Figure 5) is added to this chapter to show the lack of rainy day groups which occur when this precipitation figure is used as a minimum. A close look at Figure 5 will show that use of this intensity causes the Willamette Valley to have the appearance of a dry climate region.