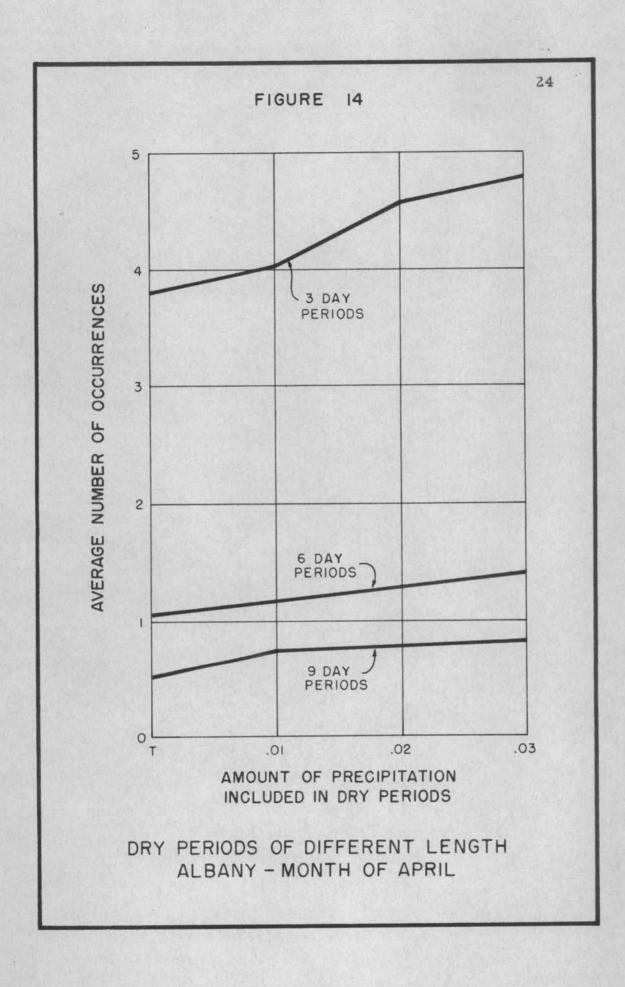

In the preliminary research, daily intensity figures for .02, .05, .10, .15, .20 and .25 inch were studied on Daily Occurrence Graphs. The following points were noted:

 The difference in number of occurrences of rainy days having between .02 and .05 inch, between .10 and .15 inch, and between .20 and .25 inch was not great, allowing the use of one of the values from each of the three groups.

2. Use of the value of .25 inch per day showed a definite loss in group patterns of rainy days over the lower values, and in fact showed a tendency toward the elimination of group patterns.

On the basis of these two features, minimum daily intensity figures of .05 inch per day, .15 inch per day, and .25 inch per day were selected. A supplementary graph was compiled showing the number of occurrences of rainy days having a minimum of .50 inch per day. This graph (Figure 5) is added to this chapter to show the lack of rainy day groups which occur when this precipitation figure is used as a minimum. A close look at Figure 5 will show that use of this intensity causes the Willamette Valley to have the appearance of a dry climate region.