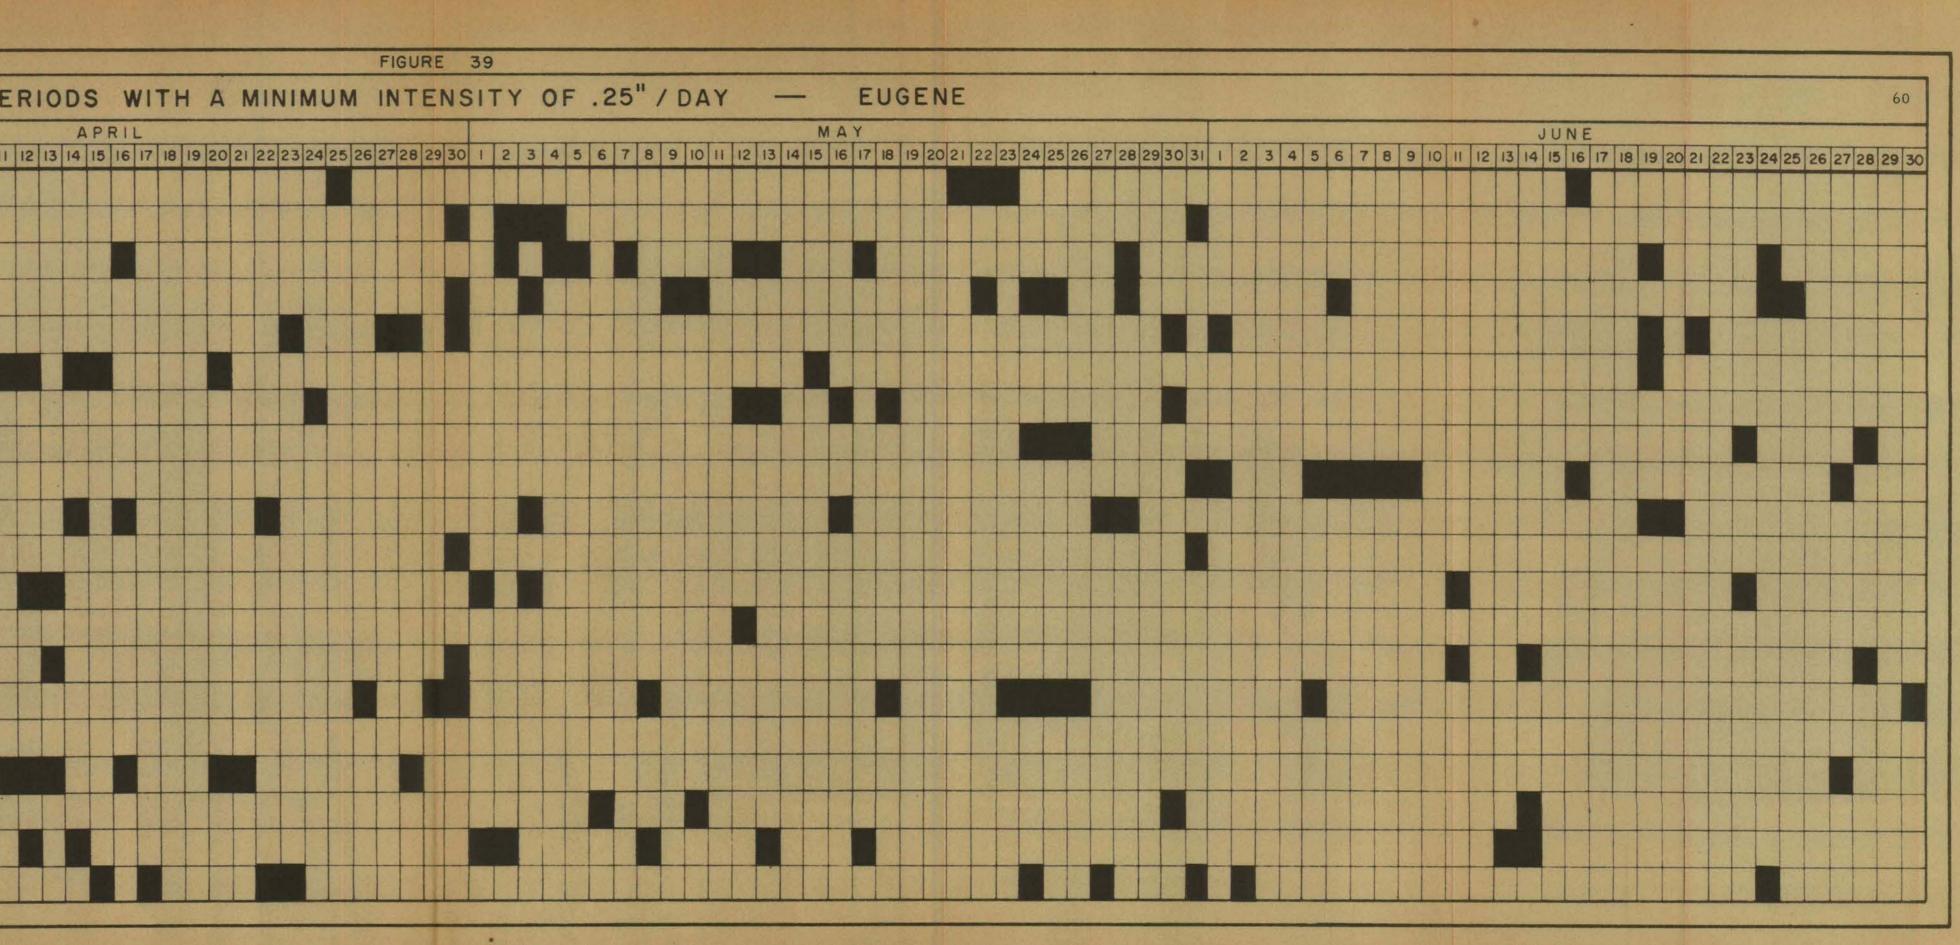

Figure 3 shows the comparison of rainy periods between two of the five stations. It further suggests similarity of the stations in the Willamette Valley. The rainy periods considered are 3-5, 6-8, 9-12, and 13 or more days in length. They are shown on a monthly division basis. The figures in the columns show the number of occurrences of rainy periods for each month and each year. At the bottom of the table appear the totals for both stations. A quick glance at the total figures seems to show a substantial variation between these two stations, but a closer look at the individual years will show that much of the difference lies in a few years, while most of the years have a difference of one occurrence. The total figures also show that the greatest variation between the stations appears in the 3-5 day length of rainy period.

Figure 4 is a graphical representation of Figure 3. It rather definitely establishes that the difference between stations is quite small and has a tendency to become smaller as the length of the rainy period increases. The one exception is the 9-12 day periods in the month of April. It also shows that generally the difference tends to become less as summer approaches.