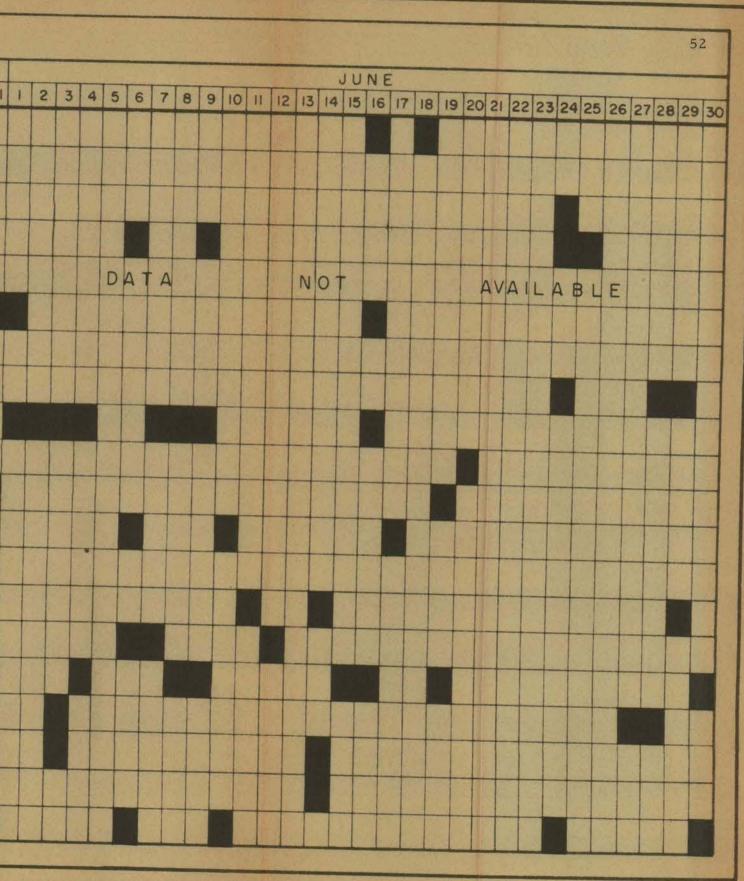

| Figure                                                                   | Page |
|--------------------------------------------------------------------------|------|
| <pre>16. Rainy Periods of .01" or More per<br/>Day - McMinnville</pre>   | 32   |
| 17. Rainy Periods of .Ol" or More per<br>Day - Salem                     | 33   |
| <pre>18. Rainy Periods of .01" or More per<br/>Day - Albany</pre>        | 34   |
| 19. Rainy Periods of .01" or More per<br>Day - Eugene                    | 35   |
| 20. Rainy Periods with .01"/Day Pre-<br>cipitation or More - Hillsboro   | 36   |
| 21. Rainy Periods with .01"/Day Pre-<br>cipitation or More - McMinnville | 37   |
| 22. Rainy Periods with .Ol"/Day Pre-<br>cipitation or More - Salem       | 38   |
| 23. Rainy Periods with .01"/Day Pre-<br>cipitation or More - Albany      | 39   |
| 24. Rainy Periods with .01"/Day Pre-<br>cipitation or More - Eugene      | 40   |
| 25. Wet Periods with a Minimum Inten-<br>sity of .05"/Day - Hillsboro    | 46   |
| 26. Wet Periods with a Minimum Inten-<br>sity of .05"/Day - McMinnville  | 47   |
| 27. Wet Periods with a Minimum Inten-<br>sity of .05"/Day - Salem        | 48   |
| 28. Wet Periods with a Minimum Inten-<br>sity of .05"/Day - Albany       | 49   |
| 29. Wet Periods with a Minimum Inten-<br>sity of .05"/Day - Eugene       | 50   |
| 30. Wet Periods with a Minimum Inten-<br>sity of .15"/Day - Hillsboro    | 51   |

## Figure

| 31. |                                       | Minimum Inten-<br>McMinnville | 2 |
|-----|---------------------------------------|-------------------------------|---|
| 32. |                                       | Minimum Inten-<br>Salem       | 3 |
| 33. | Wet Periods with a sity of .15"/Day - | Minimum Inten-<br>Albany      | ŧ |
| 34. |                                       | Minimum Inten-<br>Eugene      | 5 |
| 35. |                                       | Minimum Inten-<br>Hillsboro   | 5 |
| 36. |                                       | Minimum Inten-<br>McMinnville | 7 |
| 37. |                                       | Minimum Inten-<br>Salem       | 3 |
| 38. |                                       | Minimum Inten-<br>Albany      | 9 |
| 39. |                                       | Minimum Inten-<br>Eugene 60   | ) |
| 40. | Start of 3-day Dry<br>Hillsboro       | Period                        | ł |
| 41. | Start of 4-day Dry<br>Hillsboro       | Period -                      | 5 |
| 42. | Start of 5-day Dry<br>Hillsboro       | Period                        | 5 |
| 43. |                                       |                               | 7 |
| 44. | Start of 7-day Dry<br>Hillsboro       |                               |   |
| 45. | Start of 8-day Dry<br>Hillsboro       | Period 69                     | 2 |
|     |                                       |                               | 2 |