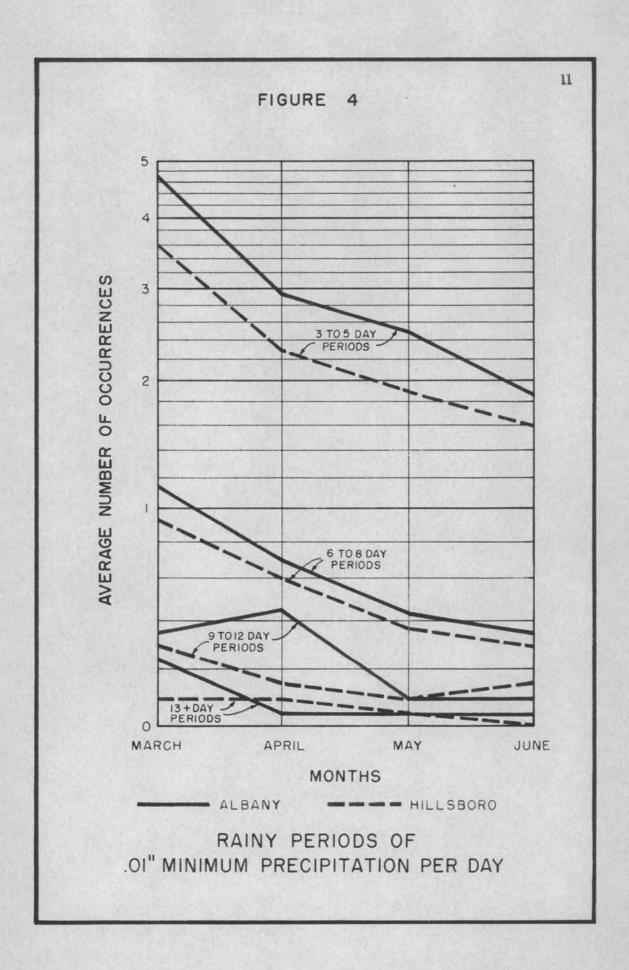

Figure 4 is a graphical representation of Figure 3. It rather definitely establishes that the difference between stations is quite small and has a tendency to become smaller as the length of the rainy period increases. The one exception is the 9-12 day periods in the month of April. It also shows that generally the difference tends to become less as summer approaches.