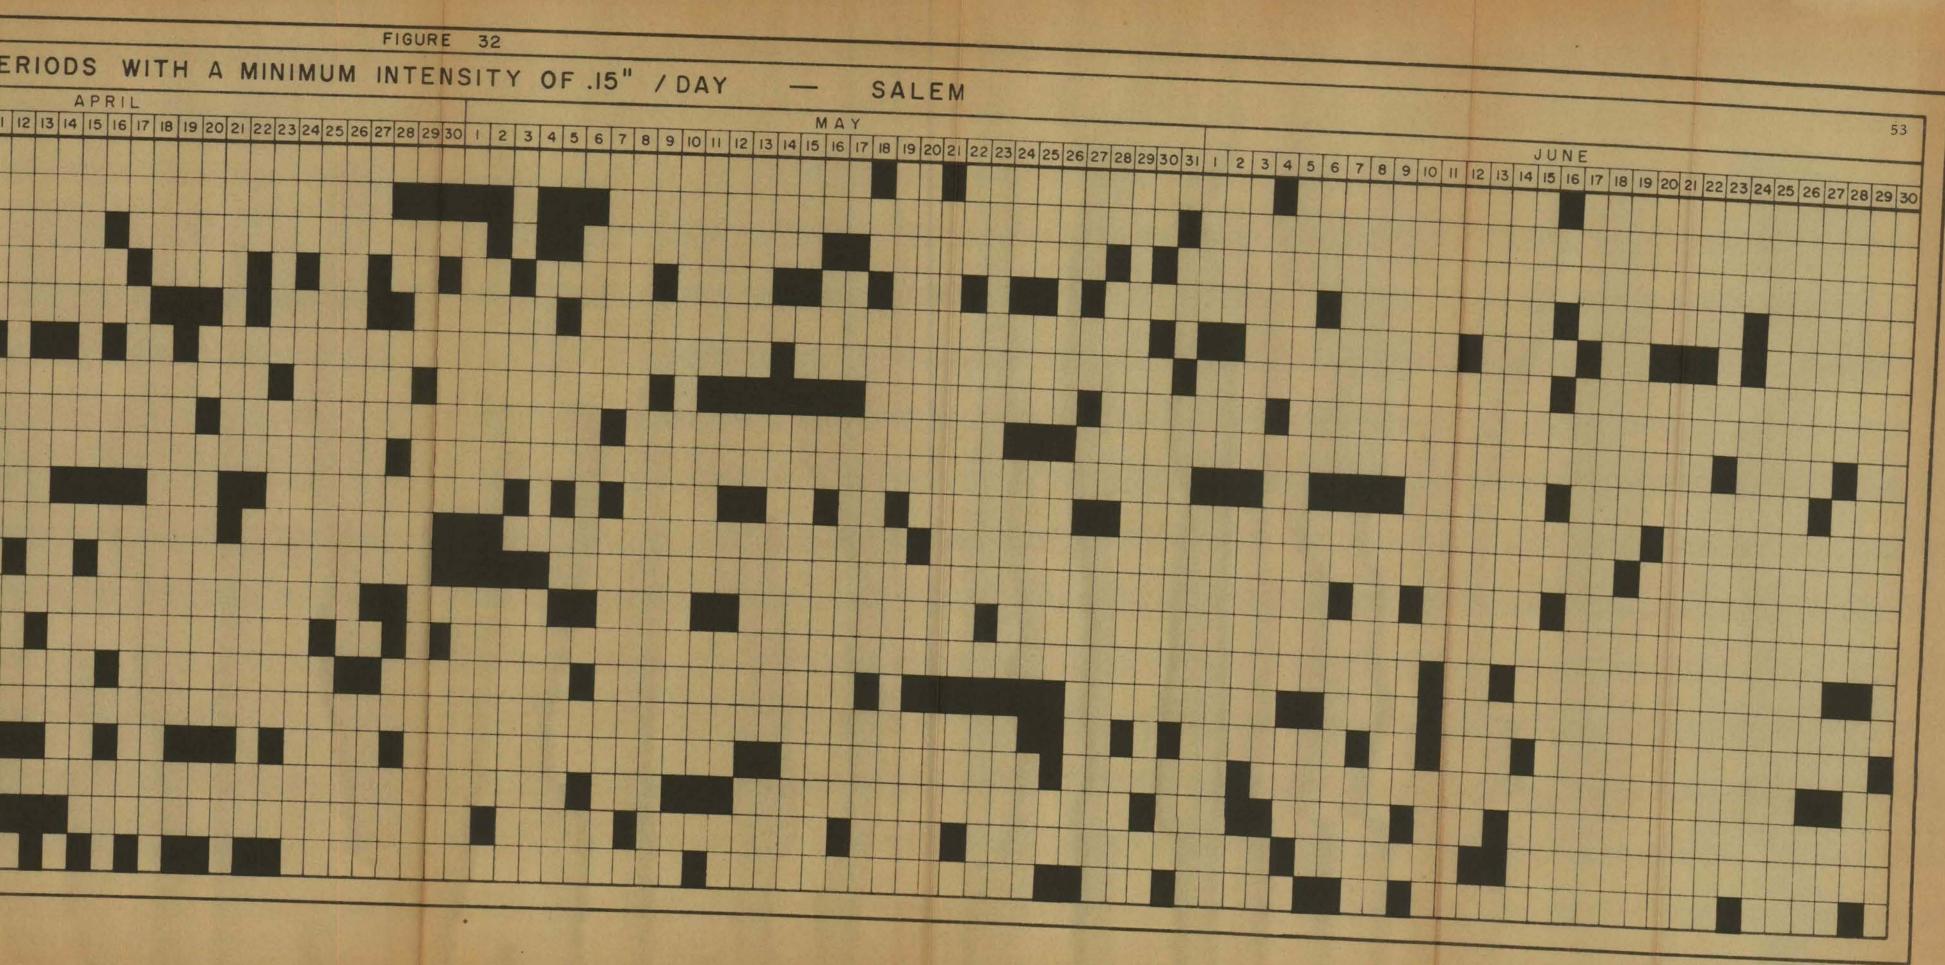

## Figure

| 31. |                                       | Minimum Inten-<br>McMinnville | 2 |
|-----|---------------------------------------|-------------------------------|---|
| 32. |                                       | Minimum Inten-<br>Salem       | 3 |
| 33. | Wet Periods with a sity of .15"/Day - | Minimum Inten-<br>Albany      | ŧ |
| 34. |                                       | Minimum Inten-<br>Eugene      | 5 |
| 35. |                                       | Minimum Inten-<br>Hillsboro   | 5 |
| 36. |                                       | Minimum Inten-<br>McMinnville | 7 |
| 37. |                                       | Minimum Inten-<br>Salem       | 3 |
| 38. |                                       | Minimum Inten-<br>Albany      | 9 |
| 39. |                                       | Minimum Inten-<br>Eugene 60   | ) |
| 40. | Start of 3-day Dry<br>Hillsboro       | Period                        | ł |
| 41. | Start of 4-day Dry<br>Hillsboro       | Period -                      | 5 |
| 42. | Start of 5-day Dry<br>Hillsboro       | Period                        | 5 |
| 43. |                                       |                               | 7 |
| 44. | Start of 7-day Dry<br>Hillsboro       |                               |   |
| 45. | Start of 8-day Dry<br>Hillsboro       | Period 69                     | 2 |
|     |                                       |                               | 2 |