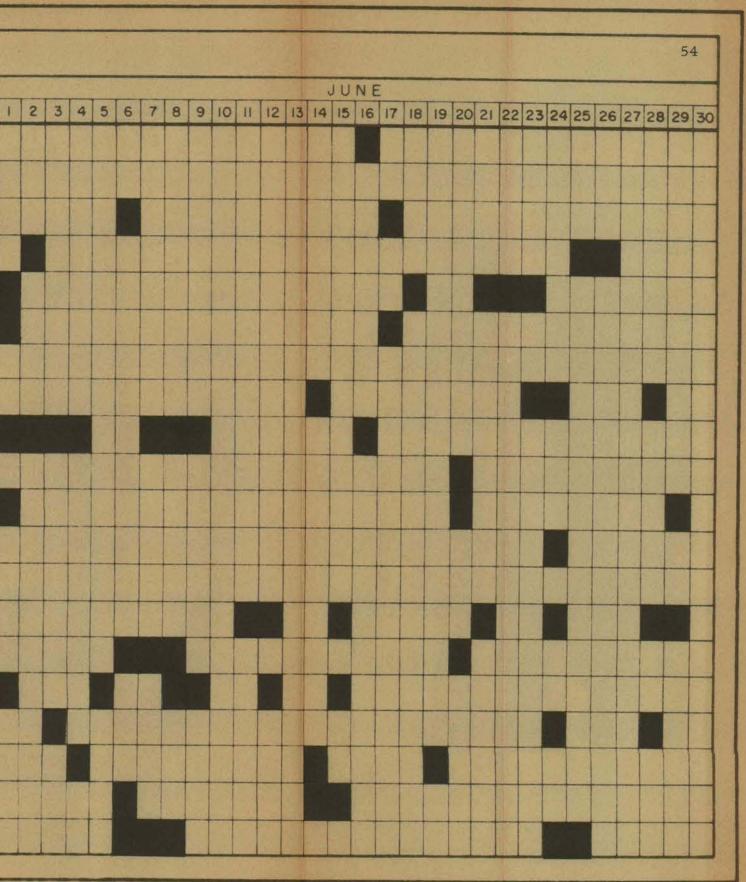

## Figure

| 31. |                                       | Minimum Inten-<br>McMinnville | 2 |
|-----|---------------------------------------|-------------------------------|---|
| 32. |                                       | Minimum Inten-<br>Salem       | 3 |
| 33. | Wet Periods with a sity of .15"/Day - | Minimum Inten-<br>Albany      | ŧ |
| 34. |                                       | Minimum Inten-<br>Eugene      | 5 |
| 35. |                                       | Minimum Inten-<br>Hillsboro   | 5 |
| 36. |                                       | Minimum Inten-<br>McMinnville | 7 |
| 37. |                                       | Minimum Inten-<br>Salem       | 3 |
| 38. |                                       | Minimum Inten-<br>Albany      | 9 |
| 39. |                                       | Minimum Inten-<br>Eugene 60   | ) |
| 40. | Start of 3-day Dry<br>Hillsboro       | Period                        | ł |
| 41. | Start of 4-day Dry<br>Hillsboro       | Period -                      | 5 |
| 42. | Start of 5-day Dry<br>Hillsboro       | Period                        | 5 |
| 43. |                                       |                               | 7 |
| 44. | Start of 7-day Dry<br>Hillsboro       |                               |   |
| 45. | Start of 8-day Dry<br>Hillsboro       | Period 69                     | 2 |
|     |                                       |                               | 2 |