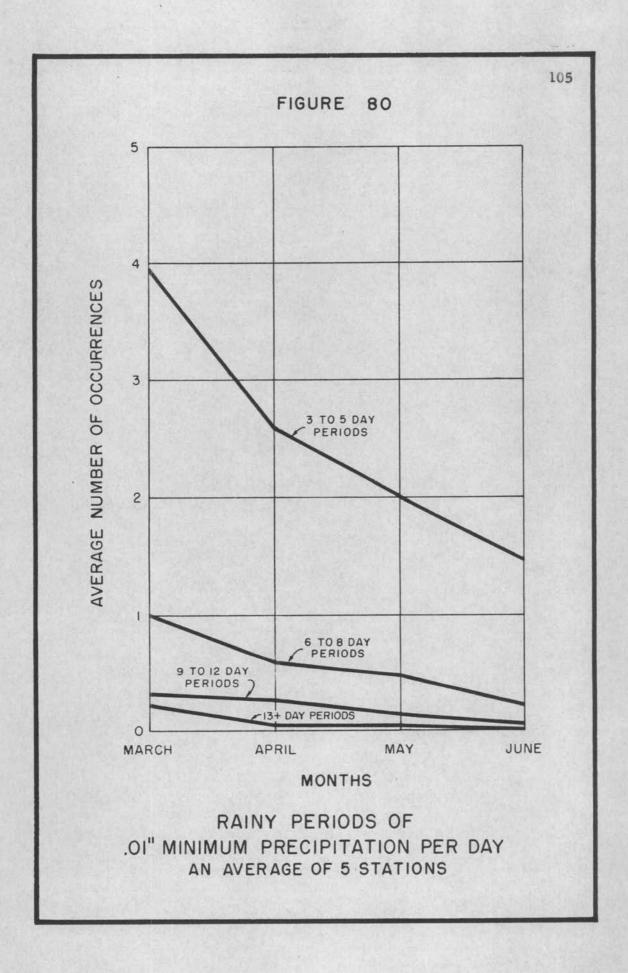

Figure 4 is a graphical representation of Figure 3. It rather definitely establishes that the difference between stations is quite small and has a tendency to become smaller as the length of the rainy period increases. The one exception is the 9-12 day periods in the month of April. It also shows that generally the difference tends to become less as summer approaches.