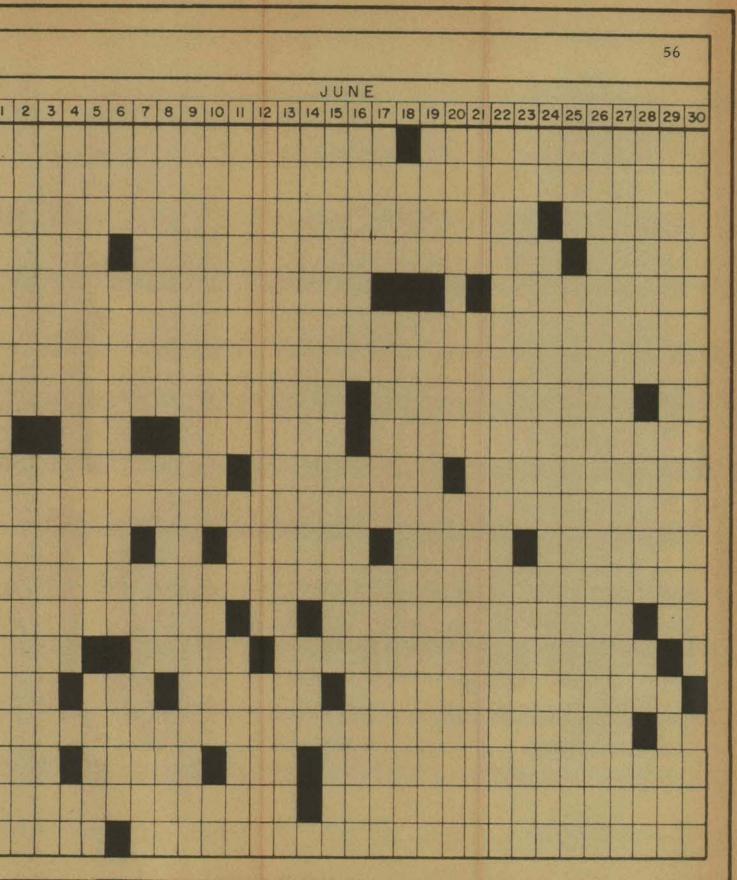

2. Use of the value of .25 inch per day showed a definite loss in group patterns of rainy days over the lower values, and in fact showed a tendency toward the elimination of group patterns.

On the basis of these two features, minimum daily intensity figures of .05 inch per day, .15 inch per day, and .25 inch per day were selected. A supplementary graph was compiled showing the number of occurrences of rainy days having a minimum of .50 inch per day. This graph (Figure 5) is added to this chapter to show the lack of rainy day groups which occur when this precipitation figure is used as a minimum. A close look at Figure 5 will show that use of this intensity causes the Willamette Valley to have the appearance of a dry climate region.