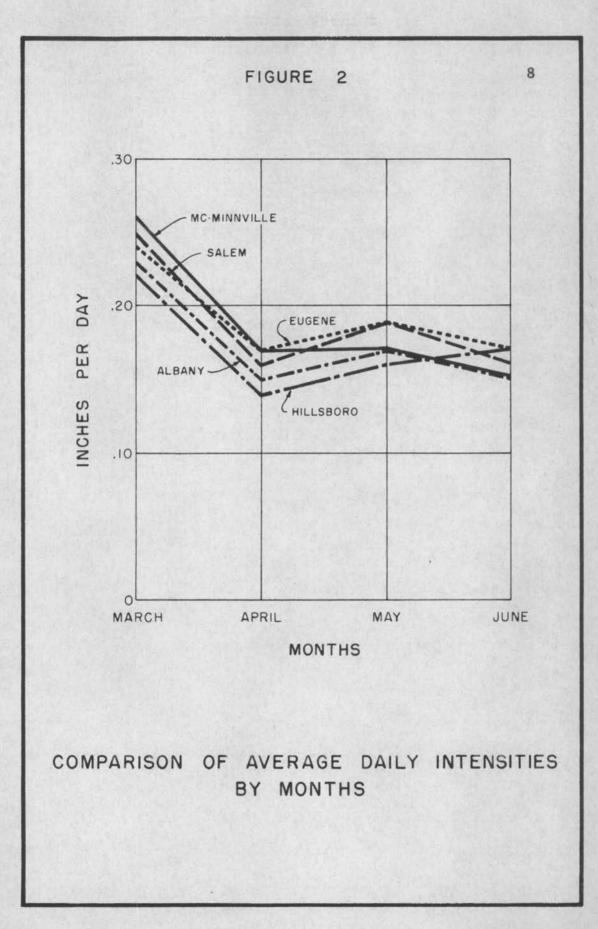

more per day may be referred to as a day with a minimum intensity of .05 inch.

In similar fashion it is useful to be able to compare daily precipitation intensities of the several months. If all daily precipitation intensities for a month are averaged, one obtains an average daily figure representative of that month. Figure 2 again shows the homogeneous characteristics of the stations in the Willamette Valley, for the average intensity of any one station varies less than .05 inch each month from that of the others.