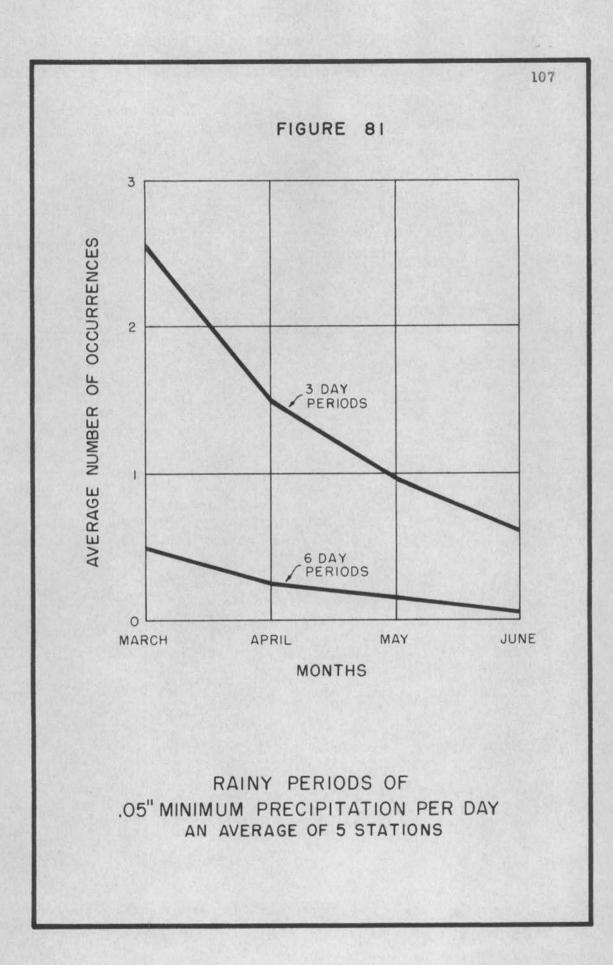

Figure 4 is a graphical representation of Figure 3. It rather definitely establishes that the difference between stations is quite small and has a tendency to become smaller as the length of the rainy period increases. The one exception is the 9-12 day periods in the month of April. It also shows that generally the difference tends to become less as summer approaches.