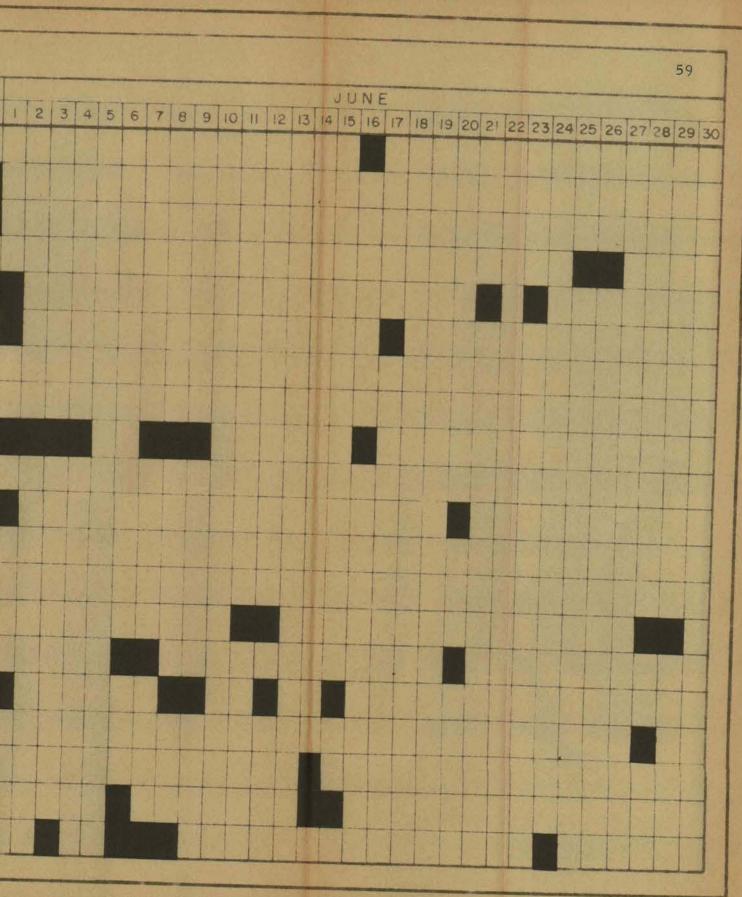

2. Use of the value of .25 inch per day showed a definite loss in group patterns of rainy days over the lower values, and in fact showed a tendency toward the elimination of group patterns.

On the basis of these two features, minimum daily intensity figures of .05 inch per day, .15 inch per day, and .25 inch per day were selected. A supplementary graph was compiled showing the number of occurrences of rainy days having a minimum of .50 inch per day. This graph (Figure 5) is added to this chapter to show the lack of rainy day groups which occur when this precipitation figure is used as a minimum. A close look at Figure 5 will show that use of this intensity causes the Willamette Valley to have the appearance of a dry climate region.