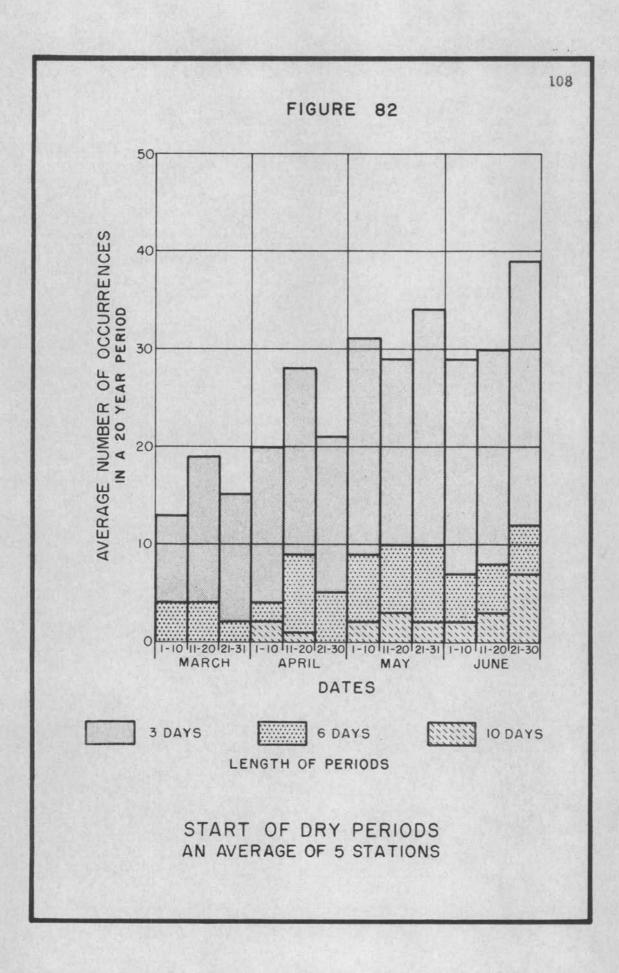

Figure 4 is a graphical representation of Figure 3. It rather definitely establishes that the difference between stations is quite small and has a tendency to become smaller as the length of the rainy period increases. The one exception is the 9-12 day periods in the month of April. It also shows that generally the difference tends to become less as summer approaches.