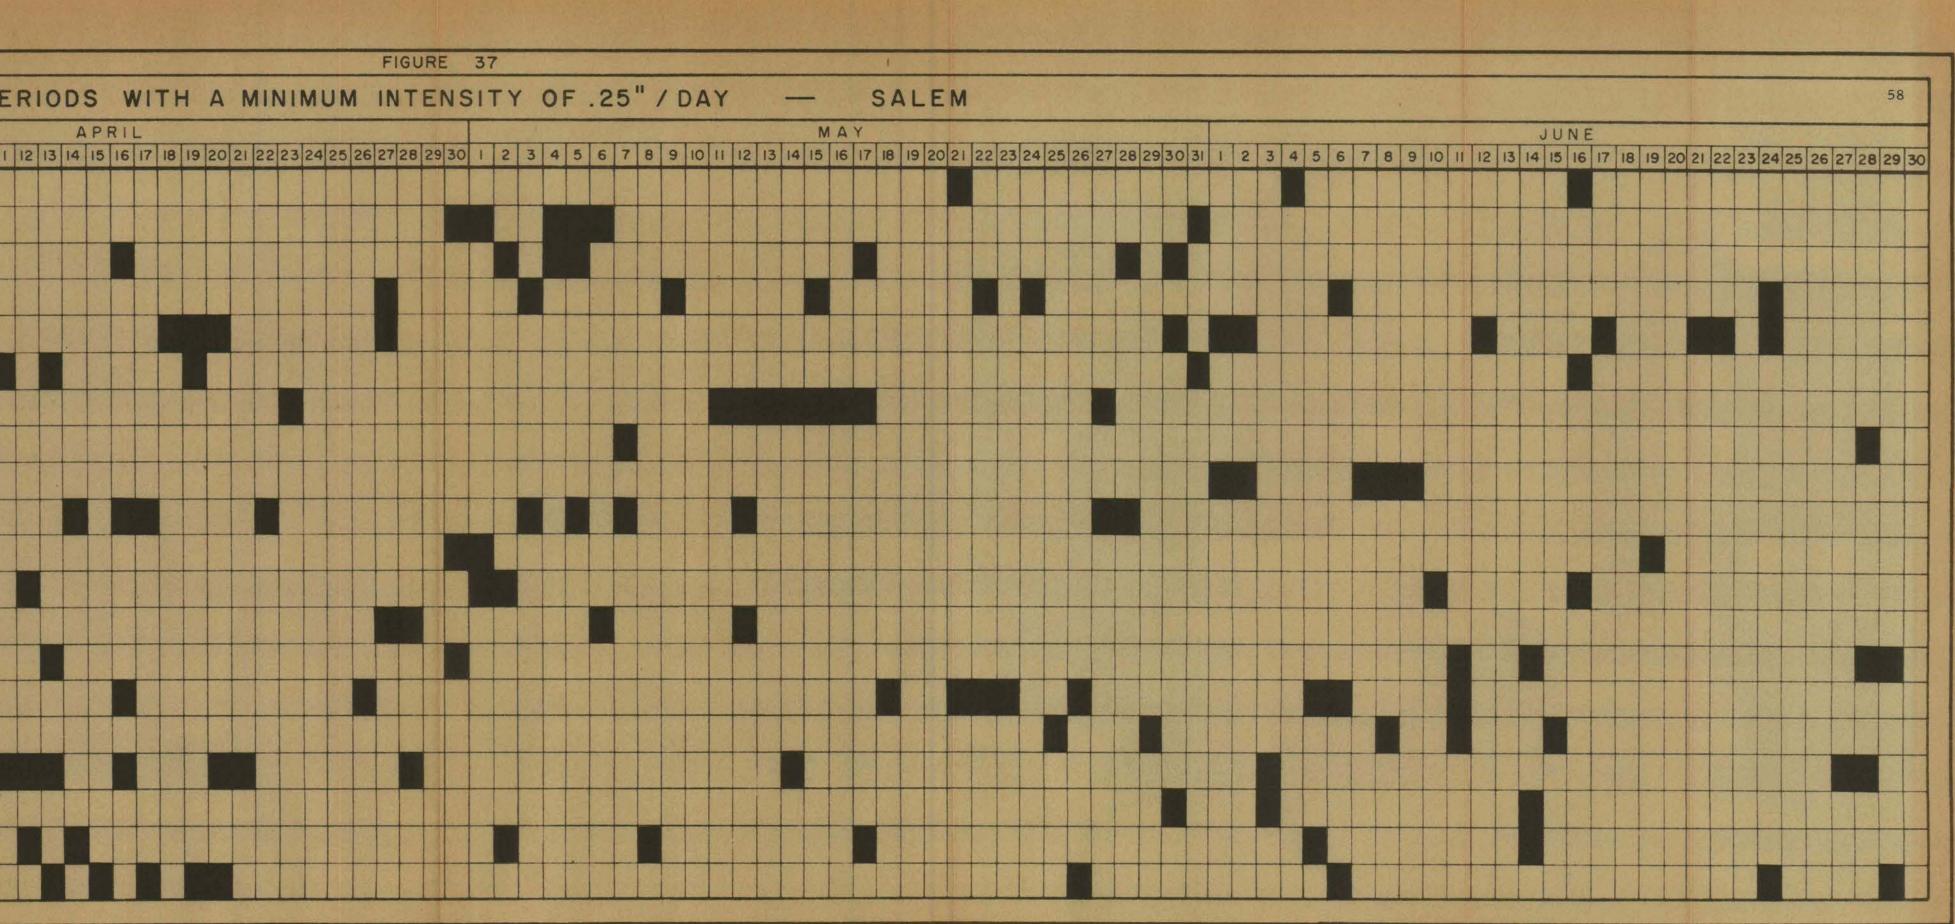

2. Use of the value of .25 inch per day showed a definite loss in group patterns of rainy days over the lower values, and in fact showed a tendency toward the elimination of group patterns.

On the basis of these two features, minimum daily intensity figures of .05 inch per day, .15 inch per day, and .25 inch per day were selected. A supplementary graph was compiled showing the number of occurrences of rainy days having a minimum of .50 inch per day. This graph (Figure 5) is added to this chapter to show the lack of rainy day groups which occur when this precipitation figure is used as a minimum. A close look at Figure 5 will show that use of this intensity causes the Willamette Valley to have the appearance of a dry climate region.