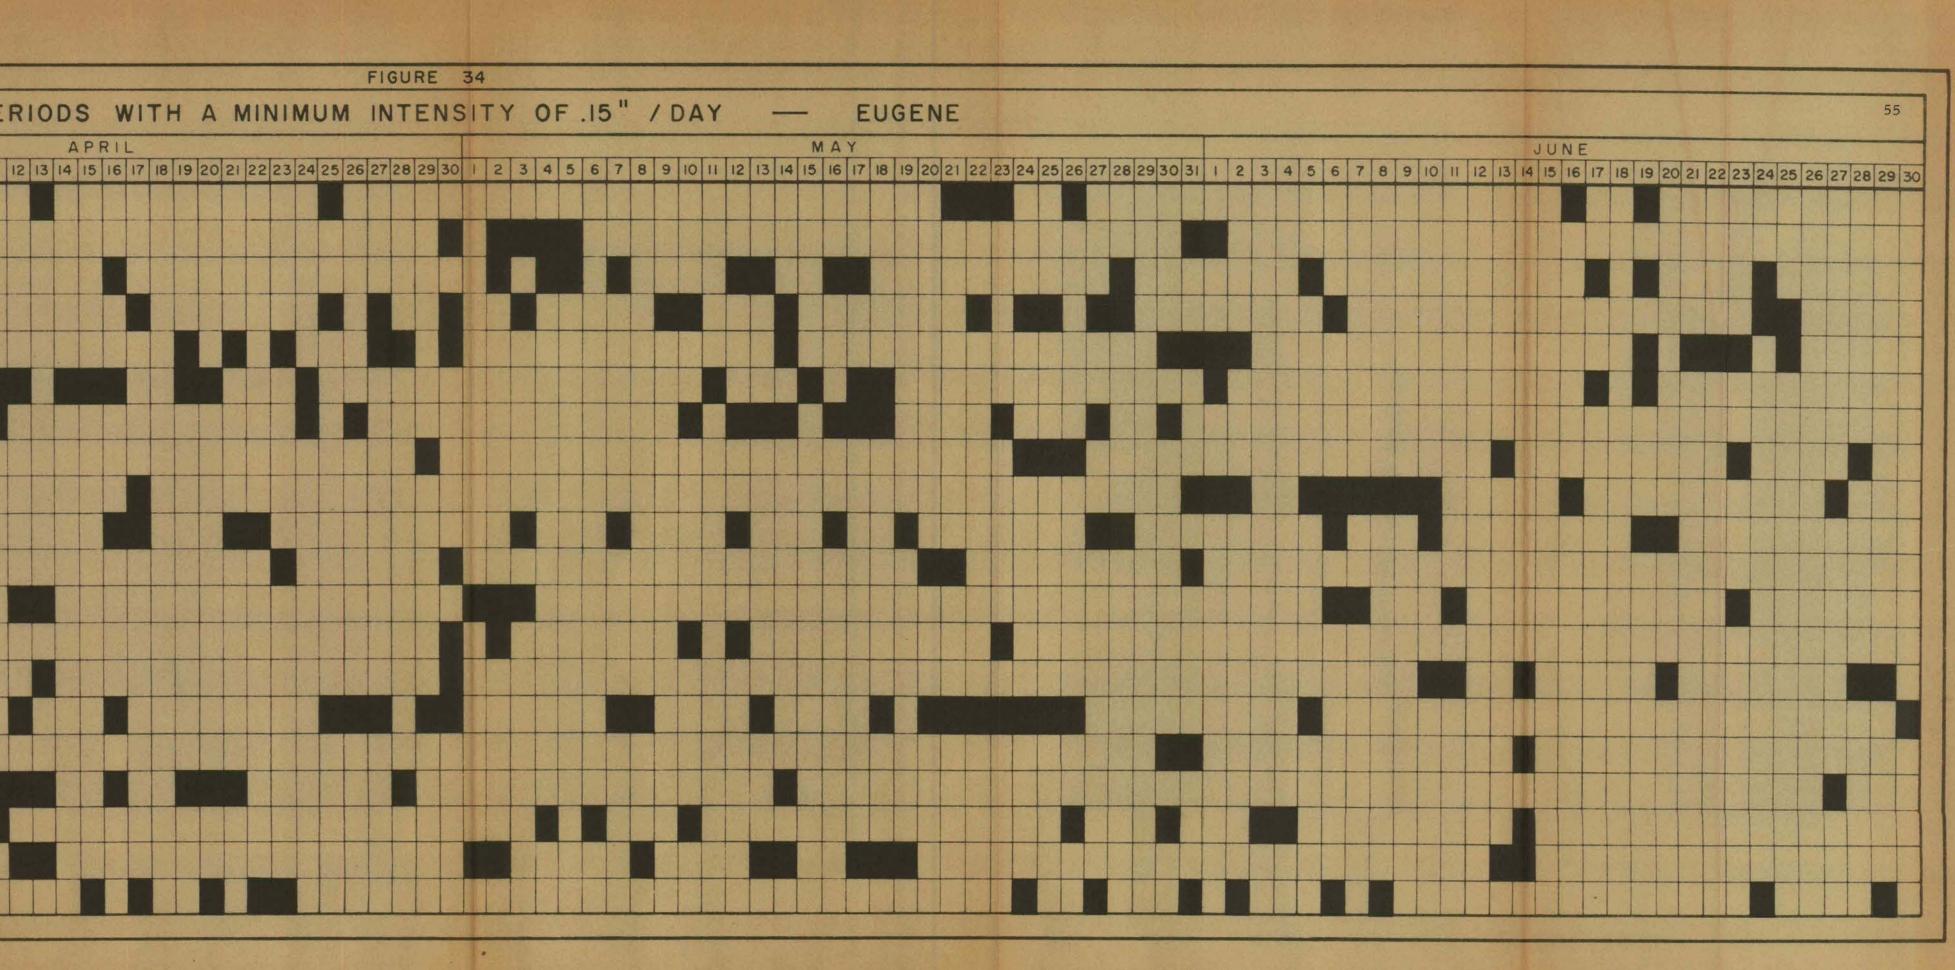

## Figure

| 31. |                                       | Minimum Inten-<br>McMinnville | 2 |
|-----|---------------------------------------|-------------------------------|---|
| 32. |                                       | Minimum Inten-<br>Salem       | 3 |
| 33. | Wet Periods with a sity of .15"/Day - | Minimum Inten-<br>Albany      | ŧ |
| 34. |                                       | Minimum Inten-<br>Eugene      | 5 |
| 35. |                                       | Minimum Inten-<br>Hillsboro   | 5 |
| 36. |                                       | Minimum Inten-<br>McMinnville | 7 |
| 37. |                                       | Minimum Inten-<br>Salem       | 3 |
| 38. |                                       | Minimum Inten-<br>Albany      | 9 |
| 39. |                                       | Minimum Inten-<br>Eugene 60   | ) |
| 40. | Start of 3-day Dry<br>Hillsboro       | Period                        | ł |
| 41. | Start of 4-day Dry<br>Hillsboro       | Period -                      | 5 |
| 42. | Start of 5-day Dry<br>Hillsboro       | Period                        | 5 |
| 43. |                                       |                               | 7 |
| 44. | Start of 7-day Dry<br>Hillsboro       |                               |   |
| 45. | Start of 8-day Dry<br>Hillsboro       | Period 69                     | 2 |
|     |                                       |                               | 2 |