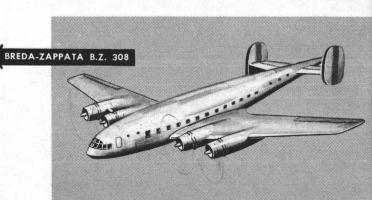

SPAN: 138' 2"

LENGTH: 110'

**ENGINES: 4 CENTAURUS** 

SPEED: OVER 300 MPH

RANGE: NOT AVAILABLE

TB-25

**COMPARATIVE SIZE OF C-121** 

F-86