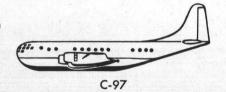

4000 FT.

DISTANT APPEARANCE OF C-97

Silhouette

UNITED STATES

SPAN: 173' 4"

LENGTH: 127' 3"

ENGINES: 4 P-W R-4360'S

SPEED: OVER 300 MPH

RANGE: 1,100 MILES COMB. RAD.

UNITED STATES

SPAN: 141' 4"

LENGTH: 110' 4"

ENGINES: 4PW R4360'S

SPEED: OVER 350 MPH

RANGE: 1,100 MILES COMB. RAD.

Carried S

F-86

TB-25

COMPARATIVE SIZE OF C-97

2000 FT.

4000 FT.

DISTANT APPEARANCE OF HASTINGS

BRITISH

SPAN: 113'