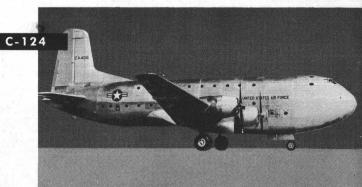

4000 FT.

DISTANT APPEARANCE OF C-97











Silhouette

UNITED STATES

SPAN: 173' 4"

LENGTH: 127' 3"

ENGINES: 4 P-W R-4360'S

SPEED: OVER 300 MPH

RANGE: 1,100 MILES COMB. RAD.



UNITED STATES

SPAN: 141' 4"

LENGTH: 110' 4"

ENGINES: 4PW R4360'S

SPEED: OVER 350 MPH

RANGE: 1,100 MILES COMB. RAD.







Carried S

F-86

TB-25

COMPARATIVE SIZE OF C-97





2000 FT.

4000 FT.



DISTANT APPEARANCE OF HASTINGS







BRITISH

SPAN: 113'

LENGTH: 82'

ENGINES: 4 HERCULES

SPEED: 350 MPH

RANGE: OVER 3,800 MILES



BRITISH

SPAN: 120'

LENGTH: 85'3"

**ENGINES: 4 ROLLS-ROYCE MERLIN'S** 

SPEED: OVER 250 MPH

RANGE: 3,500 MILES (APPROX)



Silhouette









F-86

4000 FT.

2000 FT.

DISTANT APPEARANCE OF C-121



1000 FT.







Silhouette

UNITED STATES

SPAN: 123'

LENGTH: 95' 4"

ENGINES: 4 WRIGHT R-3350'S

SPEED: OVER 350 MPH

RANGE: OVER 1,100 MILES COMB. RAD.



ITALIAN

SPAN: 138' 2"

LENGTH: 110'

**ENGINES: 4 CENTAURUS** 

SPEED: OVER 300 MPH

RANGE: NOT A