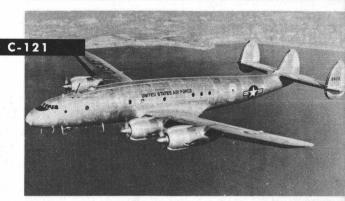

Silhouette

UNITED STATES

SPAN: 123'

LENGTH: 95' 4"

ENGINES: 4 WRIGHT R-3350'S

SPEED: OVER 350 MPH

RANGE: OVER 1,100 MILES COMB. RAD.

ITALIAN