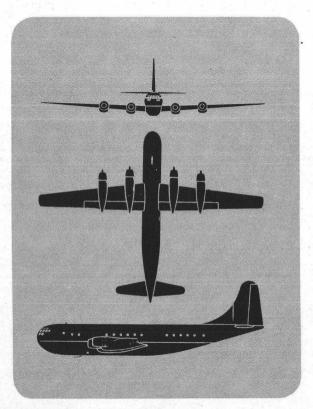

4000 FT.

DISTANT APPEARANCE OF C-97











Silhouette

UNITED STATES

SPAN: 173' 4"

LENGTH: 127' 3"

ENGINES: 4 P-W R-4360'S

SPEED: OVER 300 MPH

RANGE: 1,100 MILES COMB. RAD.



UNITED STATES

SPAN: 141' 4"

LENGTH: 110' 4"

ENGINES: 4PW R4360'S

SPEED: OVER 350 MPH

RANGE: 1,100 MILES COMB. RAD.







Carried S

F-86

TB-25

COMPARATIVE SIZE OF C-97





2000 FT.

4000 FT.



DISTANT APPEARANCE OF HASTINGS







BRITISH

SPAN: 113'

LENGTH: 82'

ENGINES: 4 HERCULES

SPEED: 350 MPH

RANGE: OVER 3,800 MILES



BRITISH

SPAN: 120'

LENGTH: 85'3"

**ENGINES: 4 ROLLS-ROYCE MERLIN'S** 

SPEED: OVER 250 MPH

RANGE: 3,500 MILES (APPROX)



Silhouette









F-86

4000 FT.

2000 FT.

DISTANT APPEARANCE OF C-121



1000 FT.







Silhouette

UNITED STATES

SPAN: 123'

LENGTH: 95' 4"

ENGINES: 4 WRIGHT R-3350'S

SPEED: OVER 350 MPH