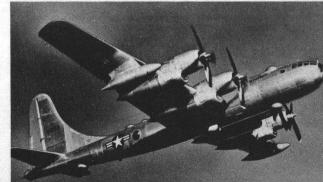

Silhouette

TU-70

F-86

TB-25

COMPARATIVE SIZE OF TU-70

4000 FT.

2000 FT.

DISTANT APPEARANCE OF B-50

Silhouette

UNITED STATES

\_SPAN: 141' 3"

LENGTH: 99'

ENGINES: 4 WRIGHT R-3350'S

SPEED: OVER 350 MPH

RANGE: 2,000 MILES COMB. RAD.

UNITED STATES

SPAN: 141' 3"

LENGTH: 99'

ENGINES: 4P-W R4360'S

SPEED: OVER 400 MPH

RANGE: 2,300 MILES COMB. RAD.

TB-25

COMPARATIVE SIZE OF B-50

4000 FT.