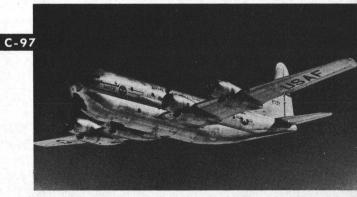

4000 FT.

DISTANT APPEARANCE OF C-97

Silhouette

UNITED STATES

SPAN: 173' 4"

LENGTH: 127' 3"

ENGINES: 4 P-W R-4360'S

SPEED: OVER 300 MPH

RANGE: 1,100 MILES COMB. RAD.

UNITED STATES

SPAN: 141' 4"

LENGTH: 110' 4"

ENGINES: 4PW R4360'S

SPEED: OVER 350 MPH

RANGE: 1,100 MILES COMB. RAD.

Carried S

F-86

TB-25

COMPARATIVE SIZE OF C-97

2000 FT.

4000 FT.

DISTANT APPEARANCE OF HASTINGS

BRITISH

SPAN: 113'