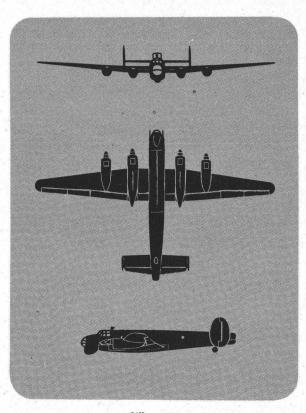

**RUSSIAN** 

1000 FT.

SPAN: 129'10"

LENGTH: 72'5"

ENGINES: 4 ASH-82'S

SPEED: OVER 225 MPH

**RANGE: 1725 TO 2400 MILES** 

UNITED STATES

SPAN: 103' 8"

LENGTH: 74' 8"

**ENGINES: 4 WR 1820'S** 

SPEED: OVER 300 M.P.H.

RANGE: 1000 MILES COMBAT RADIUS

B-29

COMPARATIVE SIZE OF B-17

2000 FT.