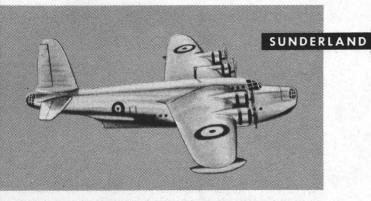

LENGTH: 82'

ENGINES: 4 HERCULES

SPEED: 350 MPH

RANGE: OVER 3,800 MILES

BRITISH

SPAN: 120'

LENGTH: 85'3"

**ENGINES: 4 ROLLS-ROYCE MERLIN'S** 

SPEED: OVER 250 MPH

RANGE: 3,500 MILES (APPROX)

Silhouette

F-86

4000 FT.

2000 FT.

DISTANT APPEARANCE OF C-121

1000 FT.