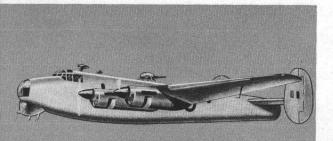

**RUSSIAN** 

1000 FT.

SPAN: 129'10"

LENGTH: 72'5"

ENGINES: 4 ASH-82'S

SPEED: OVER 225 MPH

**RANGE: 1725 TO 2400 MILES** 

UNITED STATES

SPAN: 103' 8"

LENGTH: 74' 8"

**ENGINES: 4 WR 1820'S** 

SPEED: OVER 300 M.P.H.

RANGE: 1000 MILES COMBAT RADIUS

B-29

COMPARATIVE SIZE OF B-17

2000 FT.