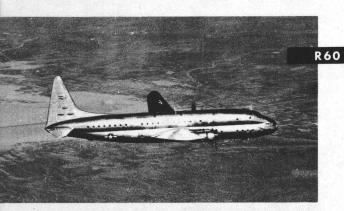

4000 FT.

DISTANT APPEARANCE OF C-97

Silhouette

UNITED STATES

SPAN: 173' 4"

LENGTH: 127' 3"

ENGINES: 4 P-W R-4360'S

SPEED: OVER 300 MPH

RANGE: 1,100 MILES COMB. RAD.

UNITED STATES

SPAN: 141' 4"

LENGTH: 110' 4"

ENGINES: 4PW R4360'S

SPEED: OVER 350 MPH

RANGE: 1,100 MILES COMB. RAD.

Carried S