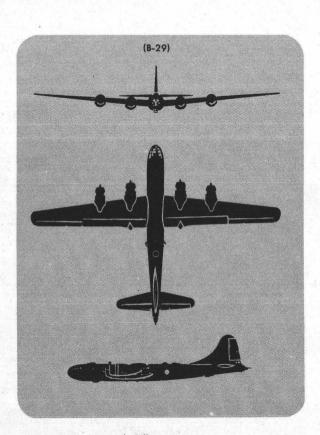

SPAN: 103' 8"

LENGTH: 74' 8"

**ENGINES: 4 WR 1820'S** 

SPEED: OVER 300 M.P.H.

RANGE: 1000 MILES COMBAT RADIUS

B-29

COMPARATIVE SIZE OF B-17

2000 FT.