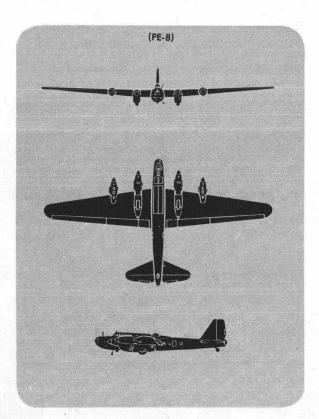

2000 FT.

4000 FT.

\_\_\_\_\_

DISTANT APPEARANCE OF TU-70

RUSSIAN

SPAN: EST. 141'

LENGTH: EST. 119'

ENGINES: 4 RECIPROCATING TYPE

SPEED: EST. 320 MPH

RANGE: EST. 2,485 MILES

UNITED STATES

SPAN: 189' 1"

LENGTH: 156' 1"

ENGINES: 4 P-W R-4360'S

SPEED: 296 MPH

RANGE: 2,438 MILES