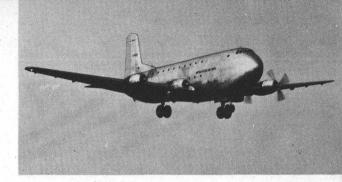

4000 FT.

DISTANT APPEARANCE OF C-97











Silhouette

UNITED STATES

SPAN: 173' 4"

LENGTH: 127' 3"

ENGINES: 4 P-W R-4360'S

SPEED: OVER 300 MPH

RANGE: 1,100 MILES COMB. RAD.



UNITED STATES

SPAN: 141' 4"

LENGTH: 110' 4"

ENGINES: 4PW R4360'S

SPEED: OVER 350 MPH

RANGE: 1,100 MILES COMB. RAD.







Carried S

F-86

TB-25

COMPARATIVE SIZE OF C-97





2000 FT.

4000 FT.



DISTANT APPEARANCE OF HASTINGS







BRITISH

SPAN: 113'

LENGTH: 82'

ENGINES: 4 HERCULES

SPEED: 350 MPH

RANGE: OVER 3,800 MILES



BRITISH

SPAN: 120'

LENGTH: 85'3"

**ENGINES: 4 ROLLS-ROYCE MERLIN'S** 

SPEED: OVER 250 MPH

RANGE: 3,500 MILES (APPROX)



Silhouette









F-86

4000 FT.

2000 FT.

DISTANT APPEARANCE OF C-121



1000 FT.







Silhouette

UNITED STATES

SPAN: 123'

LENGTH: 95' 4"

ENGINES: 4 WRIGHT R-3350'S

SPEED: OVER 350 M