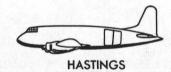

F-86

TB-25

COMPARATIVE SIZE OF C-97

2000 FT.

4000 FT.

DISTANT APPEARANCE OF HASTINGS

BRITISH

SPAN: 113'

LENGTH: 82'

ENGINES: 4 HERCULES

SPEED: 350 MPH

RANGE: OVER 3,800 MILES

BRITISH

SPAN: 120'

LENGTH: 85'3"

**ENGINES: 4 ROLLS-ROYCE MERLIN'S** 