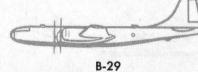

SPAN: 103' 8"

LENGTH: 74' 8"

**ENGINES: 4 WR 1820'S** 

SPEED: OVER 300 M.P.H.

RANGE: 1000 MILES COMBAT RADIUS

B-29

COMPARATIVE SIZE OF B-17

2000 FT.