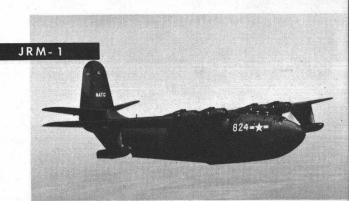

**ENGINES: 4 ALLISON T40'S** 

SPEED: NOT AVAILABLE

RANGE: EXTRA LONG

UNITED STATES

SPAN: 200'

LENGTH: 120' 3"

ENGINES: 4 WRIGHT R-3350'S

SPEED: OVER 200 M.P.H.

RANGE: OVER 3500 MILES

2000 FT.

4000 FT.

1000 FT.

DISTANT APPEARANCE OF SHACKLETON

FRENCH

SPAN: 140' 10"

LENGTH: 94' 11"