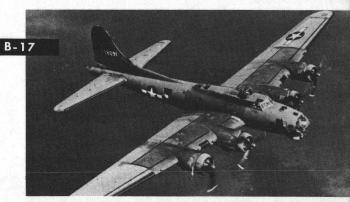

SPAN: 103' 8"

LENGTH: 74' 8"

**ENGINES: 4 WR 1820'S** 

SPEED: OVER 300 M.P.H.

RANGE: 1000 MILES COMBAT RADIUS

B-29

COMPARATIVE SIZE OF B-17

2000 FT.