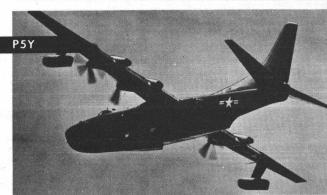

**ENGINES: 4 ALLISON T40'S** 

SPEED: NOT AVAILABLE

RANGE: EXTRA LONG

UNITED STATES

SPAN: 200'

LENGTH: 120' 3"

ENGINES: 4 WRIGHT R-3350'S

SPEED: OVER 200 M.P.H.

RANGE: OVER 3500 MILES

2000 FT.

4000 FT.

1000 FT.

DISTANT APPEARANCE OF SHACKLETON

FRENCH

SPAN: 140' 10"

LENGTH: 94' 11"