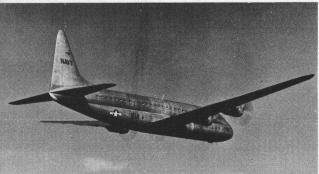

Silhouette

UNITED STATES

SPAN: 123'

LENGTH: 95' 4"

ENGINES: 4 WRIGHT R-3350'S

SPEED: OVER 350 MPH

RANGE: OVER 1,100 MILES COMB. RAD.

ITALIAN

SPAN: 138' 2"

LENGTH: 110'

**ENGINES: 4 CENTAURUS** 

SPEED: OVER 300 MPH

RANGE: NOT AVAILABLE

TB-25

**COMPARATIVE SIZE OF C-121** 

F-86