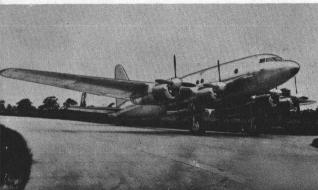

F-86

TB-25

COMPARATIVE SIZE OF C-97

2000 FT.

4000 FT.

DISTANT APPEARANCE OF HASTINGS

BRITISH

SPAN: 113'

LENGTH: 82'

ENGINES: 4 HERCULES

SPEED: 350 MPH

RANGE: OVER 3,800 MILES

BRITISH

SPAN: 120'

LENGTH: 85'3"

**ENGINES: 4 ROLLS-ROYCE MERLIN'S** 