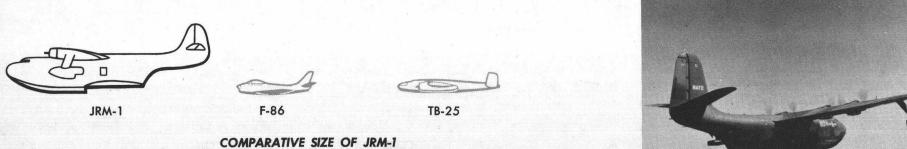

**ENGINES: 4 ALLISON T40'S** 

SPEED: NOT AVAILABLE

RANGE: EXTRA LONG

UNITED STATES

SPAN: 200'

LENGTH: 120' 3"

ENGINES: 4 WRIGHT R-3350'S

SPEED: OVER 200 M.P.H.

RANGE: OVER 3500 MILES

2000 FT.

4000 FT.

1000 FT.

DISTANT APPEARANCE OF SHACKLETON

FRENCH

SPAN: 140' 10"

LENGTH: 94' 11"