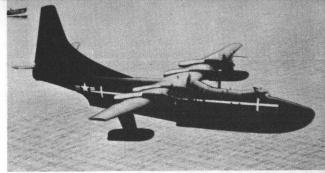

**ENGINES: 4 ALLISON T40'S** 

SPEED: NOT AVAILABLE

RANGE: EXTRA LONG

UNITED STATES

SPAN: 200'

LENGTH: 120' 3"

ENGINES: 4 WRIGHT R-3350'S

SPEED: OVER 200 M.P.H.

RANGE: OVER 3500 MILES

2000 FT.

4000 FT.

1000 FT.

DISTANT APPEARANCE OF SHACKLETON

FRENCH

SPAN: 140' 10"

LENGTH: 94' 11"