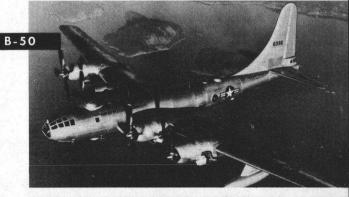

Silhouette

TU-70

F-86

TB-25

COMPARATIVE SIZE OF TU-70

4000 FT.

2000 FT.

DISTANT APPEARANCE OF B-50

Silhouette

UNITED STATES

\_SPAN: 141' 3"

LENGTH: 99'

ENGINES: 4 WRIGHT R-3350'S

SPEED: OVER 350 MPH

RANGE: 2,000 MILES COMB. RAD.

UNITED STATES

SPAN: 141' 3"

LENGTH: 99'

ENGINES: 4P-W R4360'S

SPEED: OVER 400 MPH

RANGE: 2,300 MILES COMB. RAD.

TB-25

COMPARATIVE SIZE OF B-50

4000 FT.