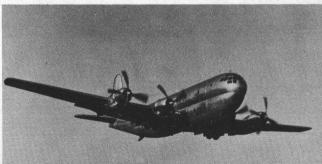

4000 FT.

DISTANT APPEARANCE OF C-97

Silhouette

UNITED STATES

SPAN: 173' 4"

LENGTH: 127' 3"

ENGINES: 4 P-W R-4360'S

SPEED: OVER 300 MPH

RANGE: 1,100 MILES COMB. RAD.

UNITED STATES

SPAN: 141' 4"

LENGTH: 110' 4"

ENGINES: 4PW R4360'S

SPEED: OVER 350 MPH

RANGE: 1,100 MILES COMB. RAD.

Carried S

F-86

TB-25

COMPARATIVE SIZE OF C-97

2000 FT.

4000 FT.

DISTANT APPEARANCE OF HASTINGS

BRITISH

SPAN: 113'