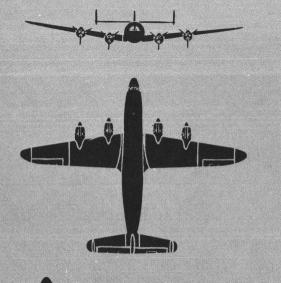

SPEED: OVER 250 MPH

RANGE: 3,500 MILES (APPROX)

Silhouette

F-86

4000 FT.

2000 FT.

DISTANT APPEARANCE OF C-121

1000 FT.

Silhouette

UNITED STATES

SPAN: 123'

LENGTH: 95' 4"

ENGINES: 4 WRIGHT R-3350'S

SPEED: OVER 350 MPH

RANGE: OVER 1,100 MILES COMB. RAD.

ITALIAN

SPAN: 138' 2"

LENGTH: 110'

**ENGINES: 4 CENTAURUS** 

SPEED: OVER 300 MPH

RANGE: NOT AVAILABLE

TB-25

**COMPARATIVE SIZE OF C-121** 

F-86