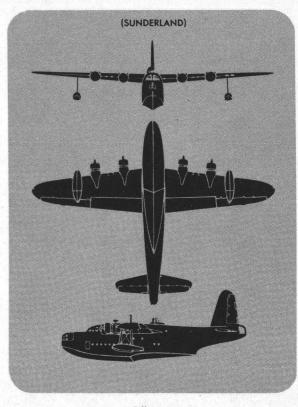

LENGTH: 82'

ENGINES: 4 HERCULES

SPEED: 350 MPH

RANGE: OVER 3,800 MILES

BRITISH

SPAN: 120'

LENGTH: 85'3"

**ENGINES: 4 ROLLS-ROYCE MERLIN'S** 

SPEED: OVER 250 MPH

RANGE: 3,500 MILES (APPROX)

Silhouette

F-86

4000 FT.

2000 FT.

DISTANT APPEARANCE OF C-121

1000 FT.