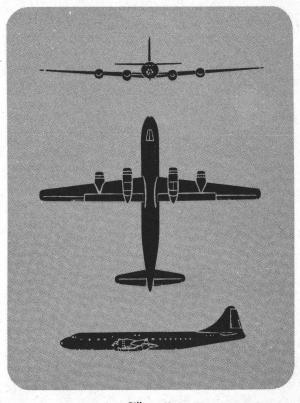

F-86

TB-25

COMPARATIVE SIZE OF C-97

2000 FT.

4000 FT.

DISTANT APPEARANCE OF HASTINGS

BRITISH

SPAN: 113'