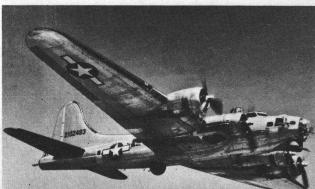

SPAN: 103' 8"

LENGTH: 74' 8"

**ENGINES: 4 WR 1820'S** 

SPEED: OVER 300 M.P.H.

RANGE: 1000 MILES COMBAT RADIUS

B-29

COMPARATIVE SIZE OF B-17

2000 FT.