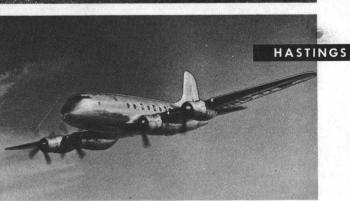

F-86

TB-25

COMPARATIVE SIZE OF C-97

2000 FT.

4000 FT.

DISTANT APPEARANCE OF HASTINGS

BRITISH

SPAN: 113'

LENGTH: 82'

ENGINES: 4 HERCULES

SPEED: 350 MPH

RANGE: OVER 3,800 MILES

BRITISH

SPAN: 120'

LENGTH: 85'3"

**ENGINES: 4 ROLLS-ROYCE MERLIN'S** 